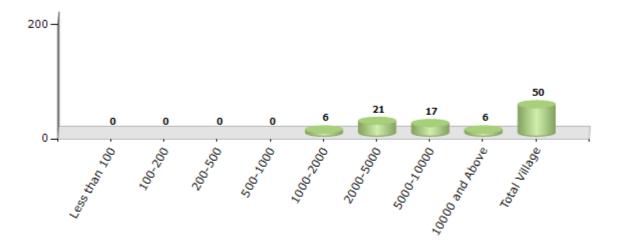

#### Number of Villages by Population Size - 2011

| Less<br>than<br>100 | 100-<br>200 | 200-<br>500 | 500-<br>1000 | 1000-<br>2000 | 2000-<br>5000 | 5000-<br>10000 | 10000<br>and<br>Above | Total<br>Village |
|---------------------|-------------|-------------|--------------|---------------|---------------|----------------|-----------------------|------------------|
| 0                   | 0           | 0           | 0            | 6             | 21            | 17             | 6                     | 50               |

Number of Villages by Population Size - 2011