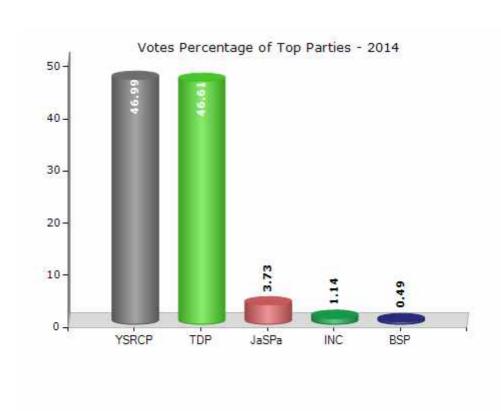

#### **Summary Result of Assembly Election - 2014**

| Candidate Name                                                | Party | Votes | Votes % |
|---------------------------------------------------------------|-------|-------|---------|
| Chirla. Jaggireddy                                            | YSRCP | 88357 | 46.99   |
| Bandaru Satyananda Rao                                        | TDP   | 87644 | 46.61   |
| K.V. Satyanarayana Reddy                                      | JaSPa | 7014  | 3.73    |
| Akula Rama Krishna.                                           | INC   | 2144  | 1.14    |
| Kandregula Narsimhulu                                         | BSP   | 921   | 0.49    |
| Nallamilli China Rama Krishna Reddy                           | IND   | 344   | 0.18    |
| Musunuri Veera Venkata Satyanarayana<br>Murthy @ Court Murthy | IND   | 239   | 0.13    |
| Eetakota Subbarao                                             | IND   | 204   | 0.11    |
| Nimmakayala Venkata Lakshmi Narasimha<br>Rao                  | IND   | 192   | 0.1     |
| Doddipatla Srinivas                                           | IND   | 189   | 0.1     |
| Jaggi Reddy Padala                                            | IND   | 188   | 0.1     |
|                                                               | NOTA  | 615   | 0.33    |