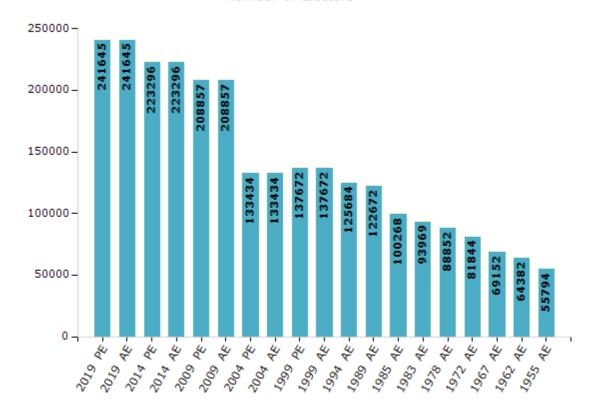

#### **Electors by Male & Female**

| Year    | Male   | Female | Others | Total  | Year    | Male  | Female | Others | Total  |
|---------|--------|--------|--------|--------|---------|-------|--------|--------|--------|
| 2019 PE | 120694 | 120940 | 11     | 241645 | 1994 AE | 62885 | 62799  | -      | 125684 |
| 2019 AE | 120694 | 120940 | 11     | 241645 | 1989 AE | 61162 | 61510  | -      | 122672 |
| 2014 PE | 111281 | 112006 | 9      | 223296 | 1985 AE | 49183 | 51085  | -      | 100268 |
| 2014 AE | 111281 | 112006 | 9      | 223296 | 1983 AE | 45673 | 48296  | -      | 93969  |
| 2009 PE | 102789 | 106068 | -      | 208857 | 1978 AE | 43161 | 45691  | -      | 88852  |
| 2009 AE | 102789 | 106068 | -      | 208857 | 1972 AE | 39774 | 42070  | -      | 81844  |
| 2004 PE | 66128  | 67306  | -      | 133434 | 1967 AE | -     | -      | -      | 69152  |
| 2004 AE | 66128  | 67306  | -      | 133434 | 1962 AE | -     | -      | -      | 64382  |
| 1999 PE | 68280  | 69392  | -      | 137672 | 1957 AE | -     | -      | -      | -      |
| 1999 AE | 68280  | 69392  | -      | 137672 | 1955 AE | -     | -      | -      | 55794  |

#### Number of Electors

**Note:** AE: Assembly Election, PE: Assembly Segment of Parliamentary Election