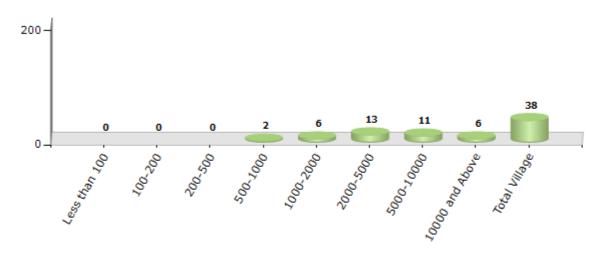

#### Number of Villages by Population Size - 2011

| Less<br>than<br>100 | 100-<br>200 | 200-<br>500 | 500-<br>1000 | 1000-<br>2000 | 2000-<br>5000 | 5000-<br>10000 | 10000<br>and<br>Above | Total<br>Village |
|---------------------|-------------|-------------|--------------|---------------|---------------|----------------|-----------------------|------------------|
| 0                   | 0           | 0           | 2            | 6             | 13            | 11             | 6                     | 38               |

Number of Villages by Population Size - 2011