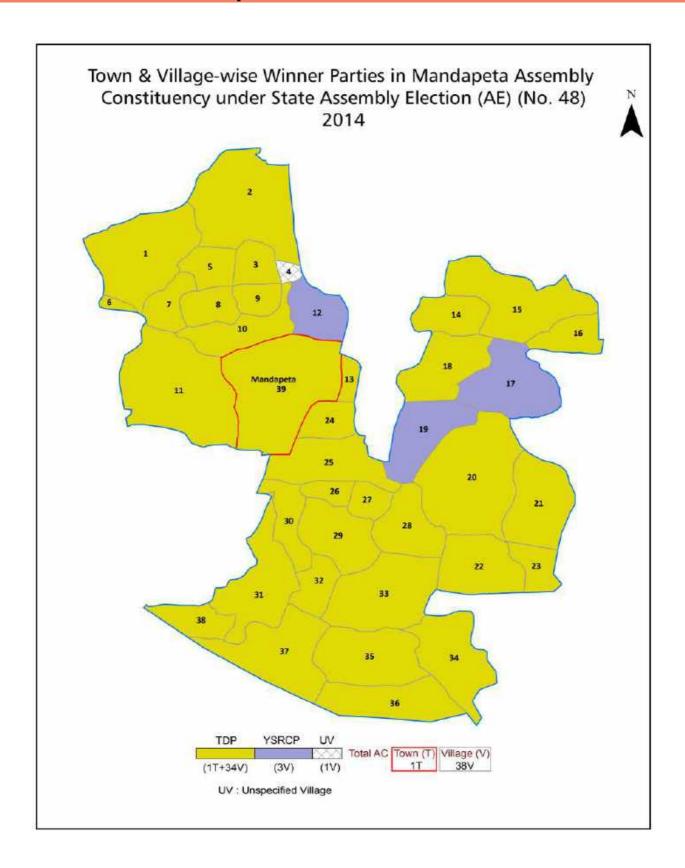

| 182-183  |  |  |  |
| 11  | Disclaimer                                                                                                                                                                                                                                                                                                                                                                                                                                              | 185      |  |  |  |

### **Location & Political Map**





#### **Administrative Setup**

#### List of Village Panchayat & Intermediate Panchayat (Block) Name - 2011

| Village Name       | Village Panchayat Name | Intermediate Panchayat<br>Name |
|--------------------|------------------------|--------------------------------|
| Angara             | Angara                 | Kapileswarapuram               |
| Arthamuru          | Arthamuru              | Mandapeta                      |
| Chelluru           | Chelluru               | Rayavaram                      |
| Chinadevarapudi    | Dwarapudi              | Mandapeta                      |
| Dwarapudi          | Dwarapudi              | Mandapeta                      |
| Ippanapadu         | Ippanapadu             | Mandapeta                      |
| Kaleru             | Kaleru