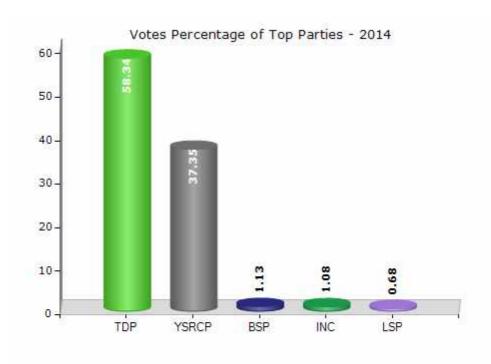

#### **Summary Result of Assembly Election - 2014**

| Candidate Name               | Party | Votes  | Votes % |
|------------------------------|-------|--------|---------|
| Jogeswara Rao. V             | TDP   | 100113 | 58.34   |
| Girajala Venkata Swamy Naidu | YSRCP | 64099  | 37.35   |
| M. V. Subbarao               | BSP   | 1939   | 1.13    |
| Kamana Prabhakara Rao        | INC   | 1850   | 1.08    |
| P.V.V.S.Rama Krishna Rao     | LSP   | 1172   | 0.68    |
| Hema Syed                    | JaSPa | 452    | 0.26    |
| Mandapalli Satyanandam       | ICSP  | 404    | 0.24    |
| Kona Surya Bhaskara Rao      | IND   | 222    | 0.13    |
| Vijaya Bharathi Mogga        | PPOI  | 214    | 0.12    |
| Satyanarayana Marni          | IND   | 164    | 0.1     |
| Dara Suresh Kumar            | IND   | 132    | 0.08    |
| Nela Suryakumar              | IND   | 98     | 0.06    |
|                              | NOTA  | 748    | 0.44    |