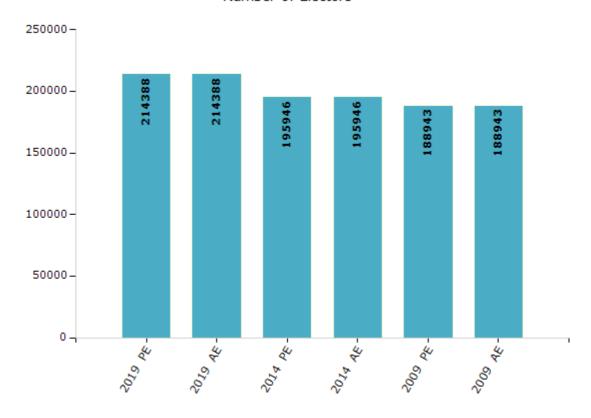

#### **Electors by Male & Female**

| Year    | Male   | Female | Others | Total  |
|---------|--------|--------|--------|--------|
| 2019 PE | 104913 | 109473 | 2      | 214388 |
| 2019 AE | 104913 | 109473 | 2      | 214388 |
| 2014 PE | 96445  | 99494  | 7      | 195946 |
| 2014 AE | 96445  | 99494  | 7      | 195946 |
| 2009 PE | 92651  | 96292  | -      | 188943 |
| 2009 AE | 92651  | 96292  | -      | 188943 |
| 2004 PE | -      | -      | -      | -      |
| 2004 AE | -      | -      | -      | -      |
| 1999 PE | -      | -      | -      | -      |
| 1999 AE | -      | -      | -      | -      |

#### Number of Electors

Note: AE: Assembly Election, PE: Assembly Segment of Parliamentary Election