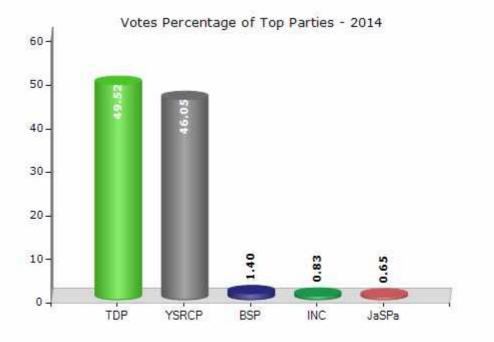

#### **Summary Result of Assembly Election - 2014**

| Candidate Name          | Party | Votes | Votes % |
|-------------------------|-------|-------|---------|
| Gollapalli Surya Rao    | TDP   | 66960 | 49.52   |
| Bonthu Rajeswara Rao    | YSRCP | 62277 | 46.05   |
| Chittinayana Medidi     | BSP   | 1894  | 1.4     |
| Vijaya Prasad Sarella   | INC   | 1119  | 0.83    |
| Mathi Jaya Prakash      | JaSPa | 881   | 0.65    |
| Battula Rathnaraju      | RP(K) | 323   | 0.24    |
| Rapaka Vara Prasada Rao | IND   | 318   | 0.24    |
| Deepati Satyababu       | IND   | 226   | 0.17    |
| Yalangi Ramesh          | IND   | 193   | 0.14    |
| Nalli Chinna Rao        | ICSP  | 183   | 0.14    |
|                         | ΝΟΤΑ  | 856   | 0.63    |