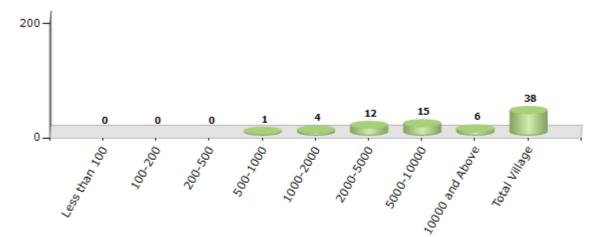

#### Number of Villages by Population Size - 2011

| Less<br>than<br>100 | 100-<br>200 | 200-<br>500 | 500-<br>1000 | 1000-<br>2000 | 2000-<br>5000 | 5000-<br>10000 | 10000<br>and<br>Above | Total<br>Village |
|---------------------|-------------|-------------|--------------|---------------|---------------|----------------|-----------------------|------------------|
| 0                   | 0           | 0           | 1            | 4             | 12            | 15             | 6                     | 38               |

Number of Villages by Population Size - 2011