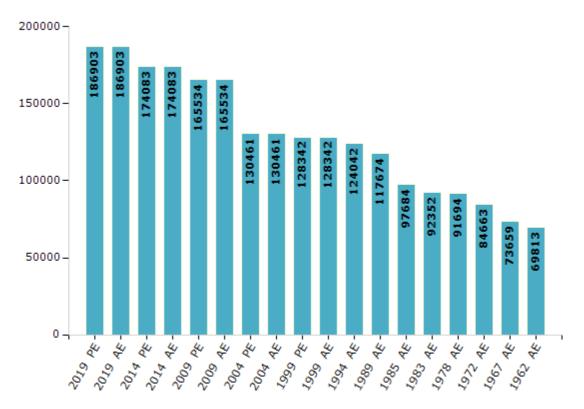

#### **Electors by Male & Female**

| Year    | Male  | Female | Others | Total  | Year    | Male  | Female | Others | Total  |
|---------|-------|--------|--------|--------|---------|-------|--------|--------|--------|
| 2019 PE | 93099 | 93801  | 3      | 186903 | 1994 AE | 61497 | 62545  | -      | 124042 |
| 2019 AE | 93099 | 93801  | 3      | 186903 | 1989 AE | 58015 | 59659  | -      | 117674 |
| 2014 PE | 87372 | 86708  | 3      | 174083 | 1985 AE | 47396 | 50288  | -      | 97684  |
| 2014 AE | 87372 | 86708  | 3      | 174083 | 1983 AE | 44404 | 47948  | -      | 92352  |
| 2009 PE | 81079 | 84455  | -      | 165534 | 1978 AE | 44434 | 47260  | -      | 91694  |
| 2009 AE | 81079 | 84455  | -      | 165534 | 1972 AE | 41034 | 43629  | -      | 84663  |
| 2004 PE | 64097 | 66364  | -      | 130461 | 1967 AE | -     | -      | -      | 73659  |
| 2004 AE | 64097 | 66364  | -      | 130461 | 1962 AE | -     | -      | -      | 69813  |
| 1999 PE | 63013 | 65329  | -      | 128342 | 1957 AE | -     | -      | -      | -      |
| 1999 AE | 63013 | 65329  | -      | 128342 | 1955 AE | -     | -      | -      | -      |

Number of Electors

#### Note : AE : Assembly Election, PE : Assembly Segment of Parliamentary Election