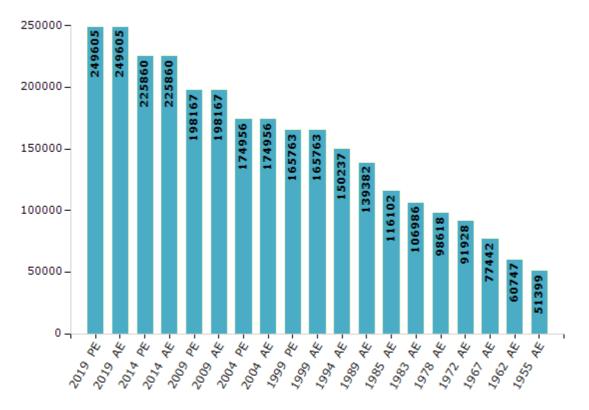

#### **Electors by Male & Female**

| Year    | Male   | Female | Others | Total  | Y  | ear   | Male  | Female  | Others | Total  |
|---------|--------|--------|--------|--------|----|-------|-------|---------|--------|--------|
| 2019 PE | 124780 | 124813 | 12     | 249605 | 19 | 94 AE | 75227 | 75010   | -      | 150237 |
| 2019 AE | 124780 | 124813 | 12     | 249605 | 19 | 89 AE | 69693 | 69689   | -      | 139382 |
| 2014 PE | 112759 | 113088 | 13     | 225860 | 19 | 85 AE | 57146 | 58956   | -      | 116102 |
| 2014 AE | 112759 | 113088 | 13     | 225860 | 19 | 83 AE | 53451 | 53535   | -      | 106986 |
| 2009 PE | 98318  | 99849  | -      | 198167 | 19 | 78 AE | 49469 | 9 49149 | -      | 98618  |
| 2009 AE | 98318  | 99849  | -      | 198167 | 19 | 72 AE | 46583 | 45345   | -      | 91928  |
| 2004 PE | 86738  | 88218  | -      | 174956 | 19 | 67 AE |       |         | -      | 77442  |
| 2004 AE | 86738  | 88218  | -      | 174956 | 19 | 62 AE |       |         | -      | 60747  |
| 1999 PE | 82526  | 83237  | -      | 165763 | 19 | 57 AE |       |         | -      | -      |
| 1999 AE | 82526  | 83237  | -      | 165763 | 19 | 55 AE |       |         | -      | 51399  |

Number of Electors

#### Note : AE : Assembly Election, PE : Assembly Segment of Parliamentary Election