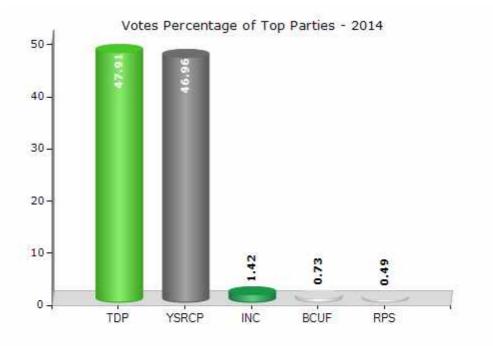

#### **Summary Result of Assembly Election - 2014**

| Candidate Name           | Party | Votes | Votes % |
|--------------------------|-------|-------|---------|
| Kalava Srinivasulu       | TDP   | 92344 | 47.91   |
| Kapu Ramachandra Reddy   | YSRCP | 90517 | 46.96   |
| Vadde M. B. Chinnappayya | INC   | 2737  | 1.42    |
| S. Mallikarjuna          | BCUF  | 1400  | 0.73    |
| D. Yerriswamy Reddy      | RPS   | 947   | 0.49    |
| Virupa Srinivasulu       | IND   | 767   | 0.4     |
| B Venkata Ramana (Babu)  | LSP   | 649   | 0.34    |
| N. Srinivasulu           | IND   | 495   | 0.26    |
| D. Sivakumar             | PPOI  | 449   | 0.23    |
| K. Srinivasulu           | IND   | 397   | 0.21    |
| Amireddy Venkata Reddy   | IND   | 395   | 0.2     |
| U Ramachandra Reddy      | IND   | 366   | 0.19    |
|                          | NOTA  | 1288  | 0.67    |