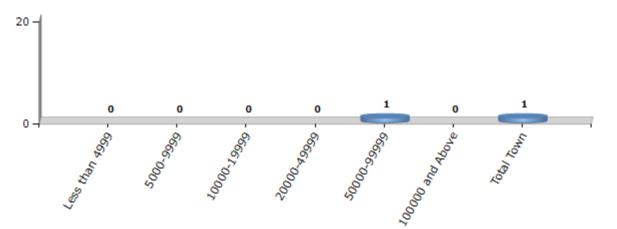

#### Number of Towns by Population Size - 2011

| I | Less than<br>4999 | 5000-9999 | 10000-<br>19999 | 20000-<br>49999 | 50000-<br>99999 | 100000 and<br>Above | Total<br>Town |  |
|---|-------------------|-----------|-----------------|-----------------|-----------------|---------------------|---------------|--|
|   | 0                 | 0         | 0               | 0               | 1               | 0                   | 1             |  |

Number of Towns by Population Size - 2011

indiastatelections