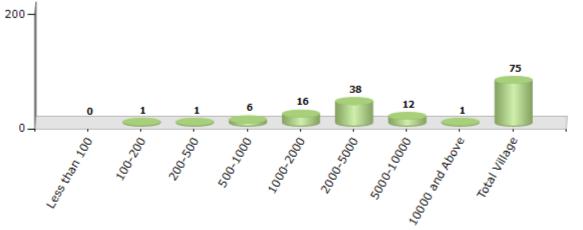

#### Number of Villages by Population Size - 2011

| Less<br>than<br>100 | 100-<br>200 | 200-<br>500 | 500-<br>1000 | 1000-<br>2000 | 2000-<br>5000 | 5000-<br>10000 | 10000<br>and<br>Above | Total<br>Village |
|---------------------|-------------|-------------|--------------|---------------|---------------|----------------|-----------------------|------------------|
| 0                   | 1           | 1           | 6            | 16            | 38            | 12             | 1                     | 75               |

Number of Villages by Population Size - 2011