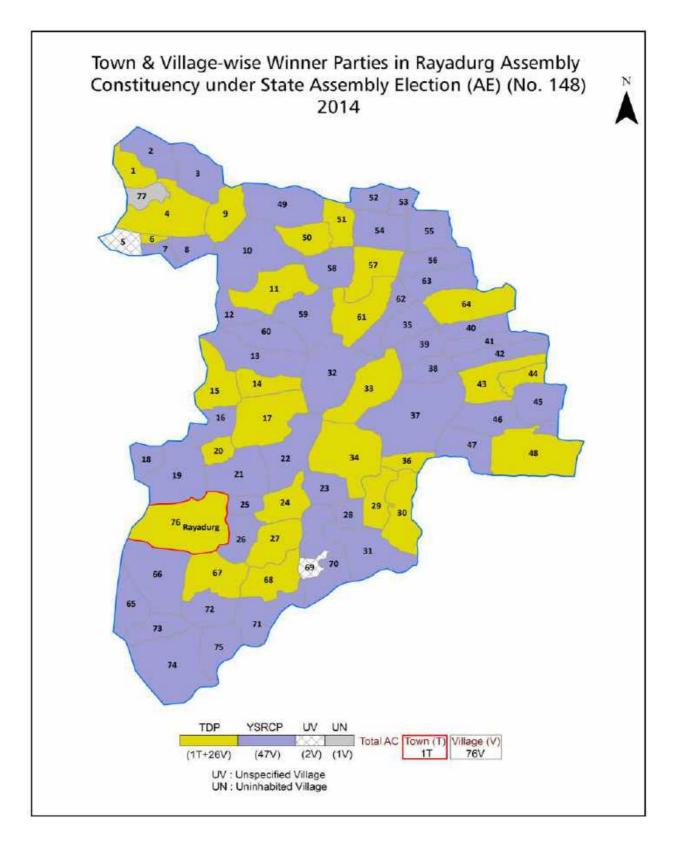

| 232-233  |  |  |  |  |
| 11  | Disclaimer                                                                                                                                                                                                                                                                                                                                                                                                                                                                | 235      |  |  |  |  |

## Location & Political Map





## **Administrative Setup**

#### List of Village Panchayat & Intermediate Panchayat (Block) Name - 2011

| Village Name       | Village Panchayat Name                       | Intermediate Panchayat<br>Name |
|--------------------|----------------------------------------------|--------------------------------|
| Avuladatla         | Avuladatla                                   | Rayadurg                       |
| Baginayakana Halli | Baginayakana Halli                           | Rayadurg                       |
| Bandur             | Bandur                                       | Bommanahal                     |
| Belodu             | Belodu & Nethrapalle                         | Gummagatta                     |
| Bennikal           | Bennikal                                     | Ka