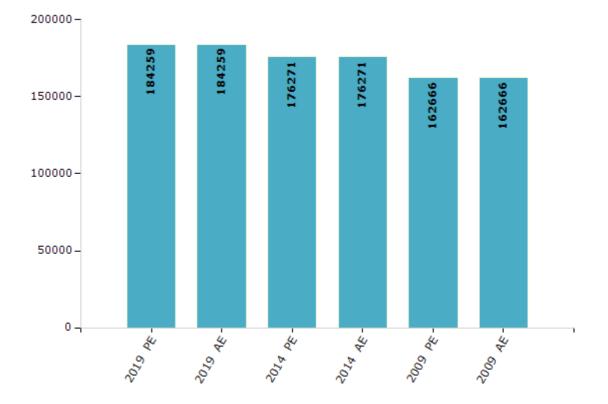

#### **Electors by Male & Female**

| Year    | Male  | Female | Others | Total  | Year    | Male | Female | Others | Total |
|---------|-------|--------|--------|--------|---------|------|--------|--------|-------|
| 2019 PE | 90389 | 93833  | 37     | 184259 | 1994 AE | -    | -      | -      | -     |
| 2019 AE | 90389 | 93833  | 37     | 184259 | 1989 AE | -    | -      | -      | -     |
| 2014 PE | 86172 | 90069  | 30     | 176271 | 1985 AE | -    | -      | -      | -     |
| 2014 AE | 86172 | 90069  | 30     | 176271 | 1983 AE | -    | -      | -      | -     |
| 2009 PE | 78099 | 84567  | -      | 162666 | 1978 AE | -    | -      | -      | -     |
| 2009 AE | 78099 | 84567  | -      | 162666 | 1972 AE | -    | -      | -      | -     |
| 2004 PE | -     | -      | -      | -      | 1967 AE | -    | -      | -      | -     |
| 2004 AE | -     | -      | -      | -      | 1962 AE | -    | -      | -      | -     |
| 1999 PE | -     | -      | -      | -      | 1957 AE | -    | -      | -      | -     |
| 1999 AE | -     | -      | -      | -      | 1955 AE | -    | -      | -      | -     |

Number of Electors

**Note :** AE : Assembly Election, PE : Assembly Segment of Parliamentary Election