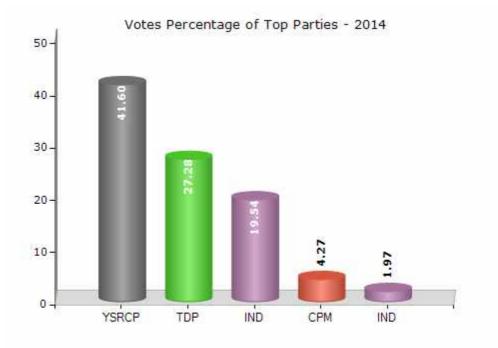

#### **Summary Result of Assembly Election - 2014**

| Candidate Name                         | Party | Votes | Votes % |
|----------------------------------------|-------|-------|---------|
| Pamula Pushpa Sreevani                 | YSRCP | 55435 | 41.6    |
| Janardhan Thatraj Veera Vara Todramala | TDP   | 36352 | 27.28   |
| Jayaraju Nimmaka                       | IND   | 26044 | 19.54   |
| Kolaka Laxmana Murty                   | СРМ   | 5689  | 4.27    |
| Palaka Ranjith Kumar                   | IND   | 2626  | 1.97    |
| Erramilli Indrasena Vardhan            | INC   | 2594  | 1.95    |
| Kadraka Venkataswamy                   | IND   | 1357  | 1.02    |
| Arika Rasuvulu                         | IND   | 1080  | 0.81    |
|                                        | NOTA  | 2077  | 1.56    |