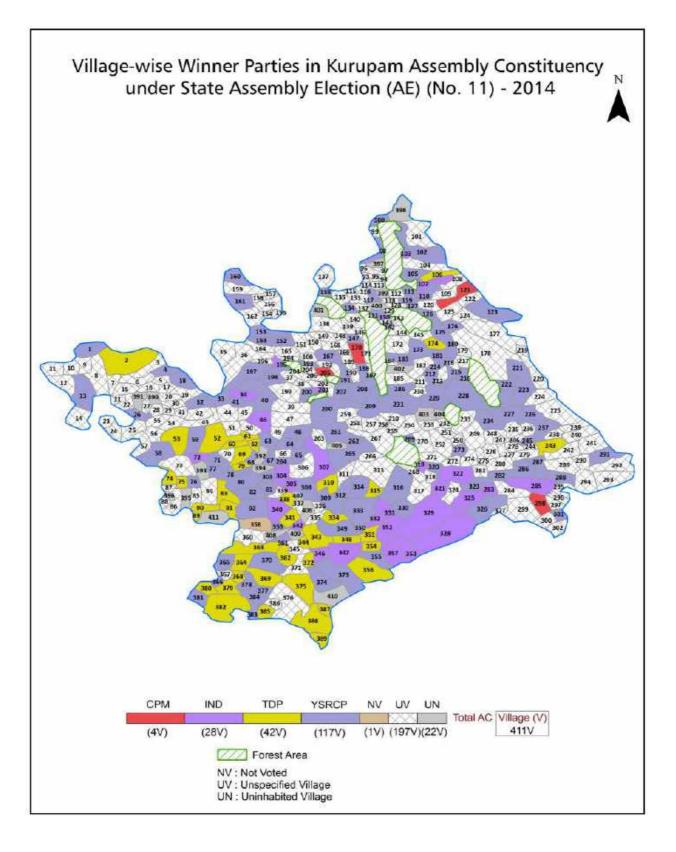

| 225-226  |
| 11  | Disclaimer                                                                                                                                                                                                                                                                                                                                                                                                                                                                | 228      |

### Location & Political Map





#### **Administrative Setup**

#### List of Village Panchayat & Intermediate Panchayat (Block) Name - 2011

| Village Name          | Village Panchayat Name | Intermediate Panchayat<br>Name |  |  |
|-----------------------|------------------------|--------------------------------|--|--|
| Abiri                 | Tittiri                | Kurupam                        |  |  |
| Addangijangidi Bhadra | Tadikonda              | Gummalakshmipuram              |  |  |
| Akkandoravalasa       | Gavarampeta            | Jiyyammavalasa                 |  |  |
| Alamanda              | Alamanda               | Jiyyammavalasa                 |  |  |
| Alavadda              | Kondavada              | Gummalakshmipuram              |  |  |
| Alluwada              | Ulipiri                | Komarad