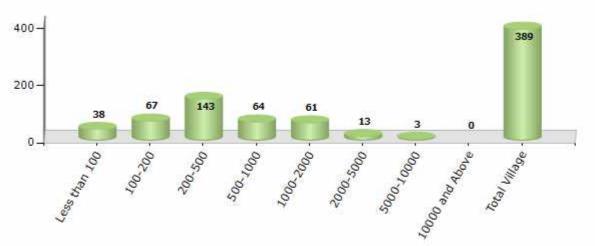

#### Number of Villages by Population Size - 2011

| Less<br>than<br>100 | 100-<br>200 | 200-<br>500 | 500-<br>1000 | 1000-<br>2000 | 2000-<br>5000 | 5000-<br>10000 | 10000<br>and<br>Above | Total<br>Village |
|---------------------|-------------|-------------|--------------|---------------|---------------|----------------|-----------------------|------------------|
| 38                  | 67          | 143         | 64           | 61            | 13            | 3              | 0                     | 389              |

Number of Villages by Population Size - 2011