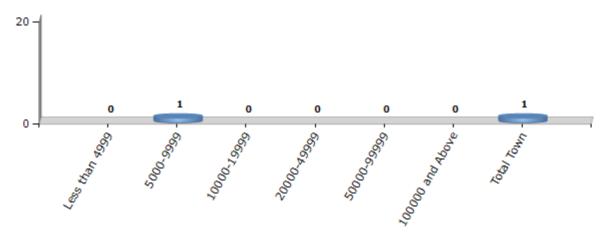

#### **Number of Towns by Population Size - 2011**

| Less than<br>4999 | 5000-9999 | 10000-<br>19999 | 20000-<br>49999 | 50000-<br>99999 | 100000 and<br>Above | Total<br>Town |  |
|-------------------|-----------|-----------------|-----------------|-----------------|---------------------|---------------|--|
| 0                 | 1         | 0               | 0               | 0               | 0                   | 1             |  |

Number of Towns by Population Size - 2011