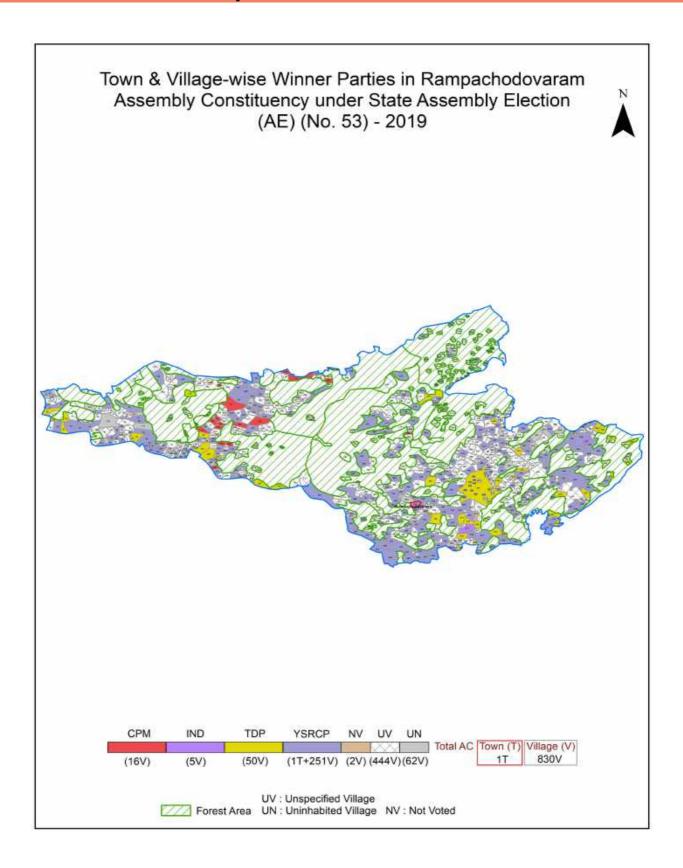

#### **Polling Station Level Election Results**

Polling Station-wise Votes Secured by Overall Top Five Parties in Rampachodovaram Assembly in Assembly Election (AE) under Aruku Parliamentary Constituency in Andhra Pradesh (2019)