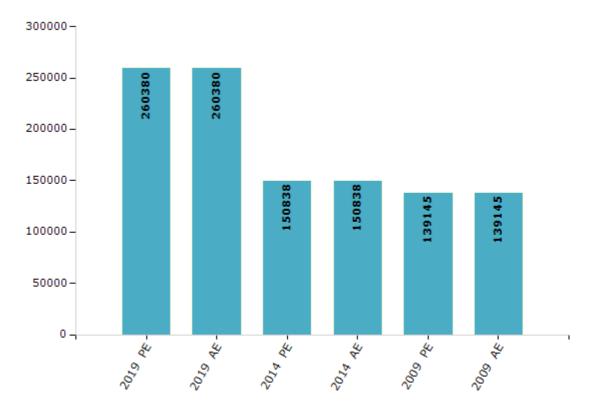

#### **Electors by Male & Female**

| Year    | Male   | Female | Others | Total  | Year    | Male | Female | Others | Total |
|---------|--------|--------|--------|--------|---------|------|--------|--------|-------|
| 2019 PE | 124785 | 135585 | 10     | 260380 | 1994 AE | -    | -      | -      | -     |
| 2019 AE | 124785 | 135585 | 10     | 260380 | 1989 AE | -    | -      | -      | -     |
| 2014 PE | 72808  | 78030  | 0      | 150838 | 1985 AE | -    | -      | -      | -     |
| 2014 AE | 72808  | 78030  | 0      | 150838 | 1983 AE | -    | -      | -      | -     |
| 2009 PE | 66812  | 72333  | -      | 139145 | 1978 AE | -    | -      | -      | -     |
| 2009 AE | 66812  | 72333  | -      | 139145 | 1972 AE | -    | -      | -      | -     |
| 2004 PE | -      | -      | -      | -      | 1967 AE | -    | -      | -      | -     |
| 2004 AE | -      | -      | -      | -      | 1962 AE | -    | -      | -      | -     |
| 1999 PE | -      | -      | -      | -      | 1957 AE | -    | -      | -      | -     |
| 1999 AE | -      | -      | -      | -      | 1955 AE | -    | -      | -      | -     |

#### Number of Electors

 $\textbf{Note:} \ \mathsf{AE} : \mathsf{Assembly} \ \mathsf{Election}, \ \mathsf{PE} : \mathsf{Assembly} \ \mathsf{Segment} \ \mathsf{of} \ \mathsf{Parliamentary} \ \mathsf{Election}$ 