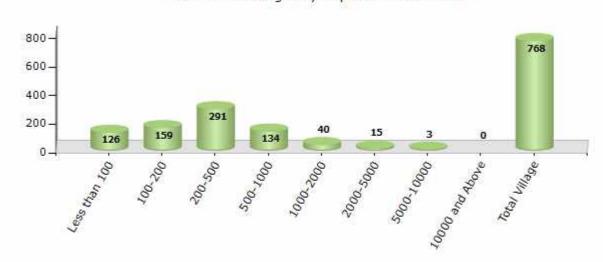

#### Number of Villages by Population Size - 2011

| Less<br>than<br>100 | 100-<br>200 | 200-<br>500 | 500-<br>1000 | 1000-<br>2000 | 2000-<br>5000 | 5000-<br>10000 | 10000<br>and<br>Above | Total<br>Village |
|---------------------|-------------|-------------|--------------|---------------|---------------|----------------|-----------------------|------------------|
| 126                 | 159         | 291         | 134          | 40            | 15            | 3              | 0                     | 768              |