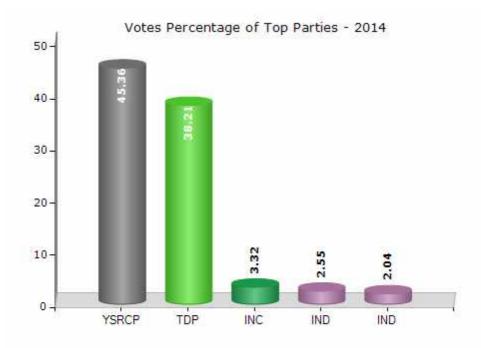

#### **Summary Result of Assembly Election - 2014**

| Candidate Name                                              | Party | Votes | Votes % |
|-------------------------------------------------------------|-------|-------|---------|
| Vantala Rajeswari                                           | YSRCP | 52156 | 45.36   |
| Seethamsetti Venkateswara Rao                               | TDP   | 43934 | 38.21   |
| Kosuri Kasi Viswanadha Veera Venkata<br>Satyanarayana Reddy | INC   | 3816  | 3.32    |
| Gorle Debora Suneetha                                       | IND   | 2933  | 2.55    |
| Pallala Madhava Reddy                                       | IND   | 2340  | 2.04    |
| Singireddy Atcharao                                         | СРМ   | 2143  | 1.86    |
| Karam Praveen                                               | IND   | 1627  | 1.42    |
| Venkataramana Reddy Pallala                                 | IND   | 1139  | 0.99    |
| Murram Devudu                                               | IND   | 787   | 0.68    |
| Sarapu Sailaja                                              | IND   | 739   | 0.64    |
| Lakkonda Ravikumar                                          | JaSPa | 730   | 0.63    |
| Maddeti Anjireddy                                           | IND   | 458   | 0.4     |
| Runja Lovakumari                                            | NBNP  | 356   | 0.31    |
|                                                             | NOTA  | 1820  | 1.58    |