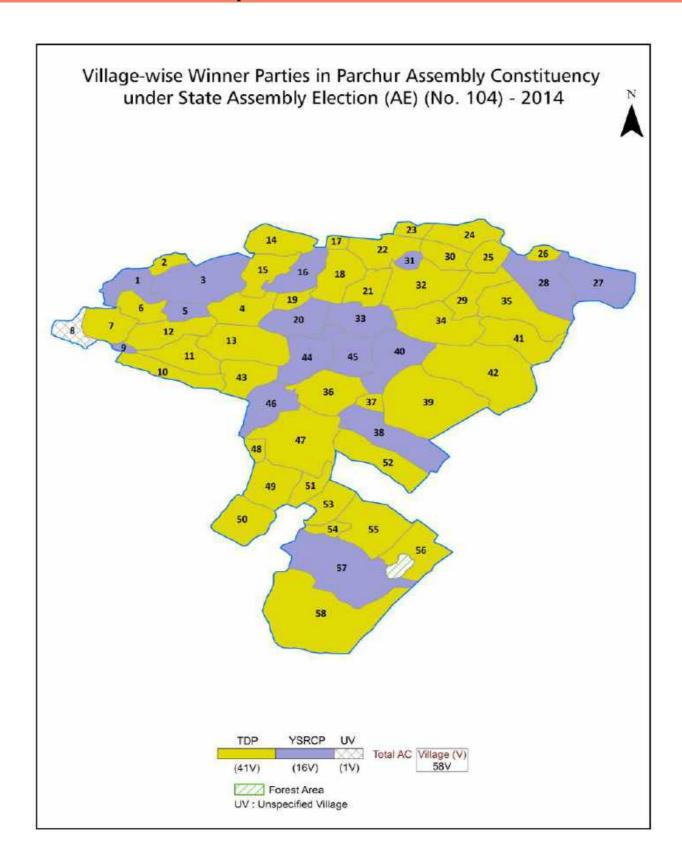

# Andhra Pradesh Assembly Factbook™

Parchur Assembly Constituency

Parchur Vidhan Sabha