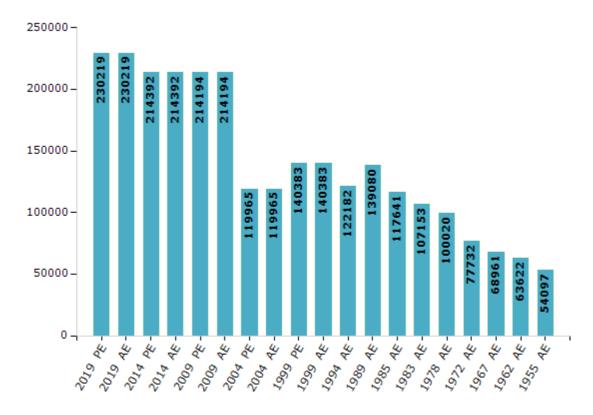

#### **Electors by Male & Female**

| Year    | Male   | Female | Others | Total  | Year    | Male  | Female | Others | Total  |
|---------|--------|--------|--------|--------|---------|-------|--------|--------|--------|
| 2019 PE | 112738 | 117471 | 10     | 230219 | 1994 AE | 59385 | 62797  | -      | 122182 |
| 2019 AE | 112738 | 117471 | 10     | 230219 | 1989 AE | 69381 | 69699  | -      | 139080 |
| 2014 PE | 105213 | 109163 | 16     | 214392 | 1985 AE | 58091 | 59550  | -      | 117641 |
| 2014 AE | 105213 | 109163 | 16     | 214392 | 1983 AE | 52531 | 54622  | -      | 107153 |
| 2009 PE | 103852 | 110342 | -      | 214194 | 1978 AE | 49399 | 50621  | -      | 100020 |
| 2009 AE | 103852 | 110342 | -      | 214194 | 1972 AE | 38436 | 39296  | -      | 77732  |
| 2004 PE | 58610  | 61355  | -      | 119965 | 1967 AE | -     | -      | -      | 68961  |
| 2004 AE | 58610  | 61355  | -      | 119965 | 1962 AE | -     | -      | -      | 63622  |
| 1999 PE | 68963  | 71420  | -      | 140383 | 1957 AE | -     | -      | -      | -      |
| 1999 AE | 68963  | 71420  | -      | 140383 | 1955 AE | -     | -      | -      | 54097  |

#### Number of Electors

Note: AE: Assembly Election, PE: Assembly Segment of Parliamentary Election