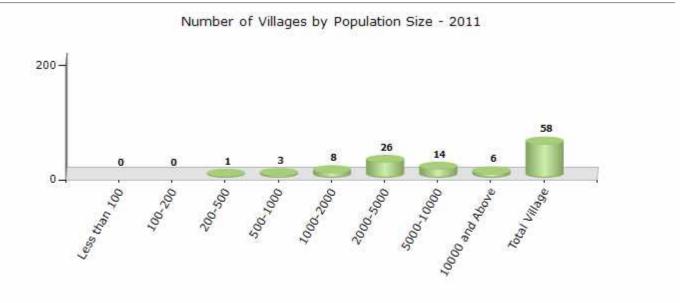

#### Number of Villages by Population Size - 2011

| Less<br>than<br>100 | 100-<br>200 | 200-<br>500 | 500-<br>1000 | 1000-<br>2000 | 2000-<br>5000 | 5000-<br>10000 | 10000<br>and<br>Above | Total<br>Village |
|---------------------|-------------|-------------|--------------|---------------|---------------|----------------|-----------------------|------------------|
| 0                   | 0           | 1           | 3            | 8             | 26            | 14             | 6                     | 58               |