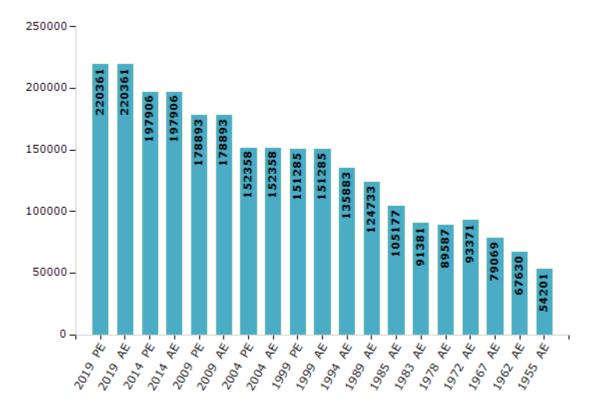

#### **Electors by Male & Female**

| Year    | Male   | Female | Others | Total  | Year    | Male  | Female | Others | Total  |
|---------|--------|--------|--------|--------|---------|-------|--------|--------|--------|
| 2019 PE | 108374 | 111978 | 9      | 220361 | 1994 AE | 67997 | 67886  | -      | 135883 |
| 2019 AE | 108374 | 111978 | 9      | 220361 | 1989 AE | 62833 | 61900  | -      | 124733 |
| 2014 PE | 98079  | 99821  | 6      | 197906 | 1985 AE | 52618 | 52559  | -      | 105177 |
| 2014 AE | 98079  | 99821  | 6      | 197906 | 1983 AE | 45045 | 46336  | -      | 91381  |
| 2009 PE | 88427  | 90466  | -      | 178893 | 1978 AE | 44214 | 45373  | -      | 89587  |
| 2009 AE | 88427  | 90466  | -      | 178893 | 1972 AE | 46252 | 47119  | -      | 93371  |
| 2004 PE | 75416  | 76942  | -      | 152358 | 1967 AE | -     | -      | -      | 79069  |
| 2004 AE | 75416  | 76942  | -      | 152358 | 1962 AE | -     | -      | -      | 67630  |
| 1999 PE | 75695  | 75590  | -      | 151285 | 1957 AE | -     | -      | -      | -      |
| 1999 AE | 75695  | 75590  | -      | 151285 | 1955 AE | -     | -      | -      | 54201  |

#### Number of Electors

Note: AE: Assembly Election, PE: Assembly Segment of Parliamentary Election