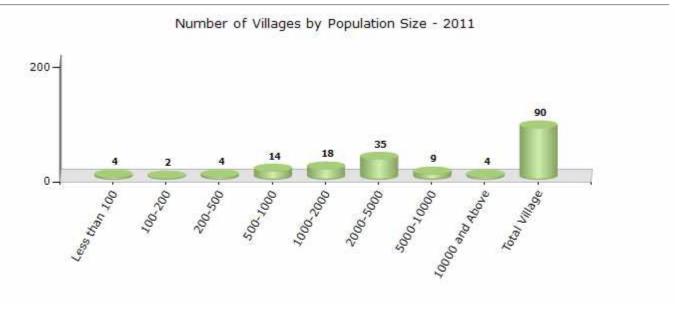

#### Number of Villages by Population Size - 2011

| Less<br>than<br>100 | 100-<br>200 | 200-<br>500 | 500-<br>1000 | 1000-<br>2000 | 2000-<br>5000 | 5000-<br>10000 | 10000<br>and<br>Above | Total<br>Village |
|---------------------|-------------|-------------|--------------|---------------|---------------|----------------|-----------------------|------------------|
| 4                   | 2           | 4           | 14           | 18            | 35            | 9              | 4                     | 90               |