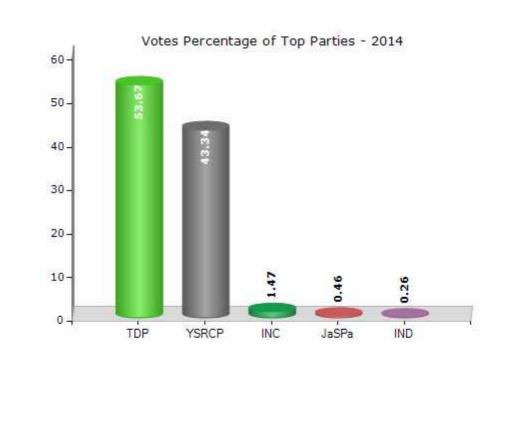

#### **Summary Result of Assembly Election - 2014**

| Candidate Name                    | Party | Votes | Votes % |
|-----------------------------------|-------|-------|---------|
| Chinthamaneni Prabhakar           | TDP   | 92209 | 53.67   |
| Karumuri Venkata Nageswararao     | YSRCP | 74463 | 43.34   |
| Maganti Veerendra Prasadu (Babbu) | INC   | 2527  | 1.47    |
| Kamma Sivaramakrishna             | JaSPa | 788   | 0.46    |
| Kondaparthi Rajasurya             | IND   | 439   | 0.26    |
| Bayyarapu Rajeswararao            | MaSP  | 435   | 0.25    |
|                                   | NOTA  | 932   | 0.54    |