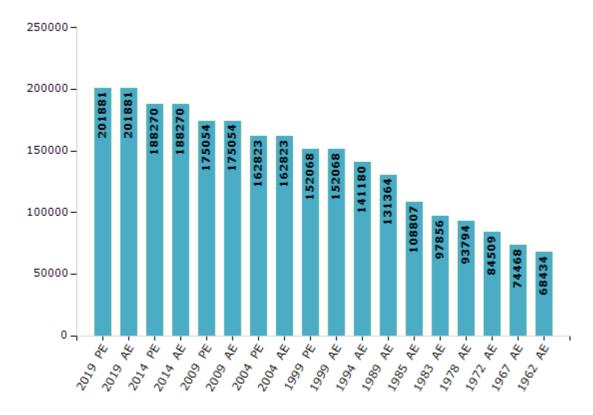

#### **Electors by Male & Female**

| Year    | Male   | Female | Others | Total  | Year    | Male  | Female | Others | Total  |
|---------|--------|--------|--------|--------|---------|-------|--------|--------|--------|
| 2019 PE | 102483 | 99396  | 2      | 201881 | 1994 AE | 71472 | 69708  | -      | 141180 |
| 2019 AE | 102483 | 99396  | 2      | 201881 | 1989 AE | 66707 | 64657  | -      | 131364 |
| 2014 PE | 95687  | 92576  | 7      | 188270 | 1985 AE | 54848 | 53959  | -      | 108807 |
| 2014 AE | 95687  | 92576  | 7      | 188270 | 1983 AE | 49448 | 48408  | -      | 97856  |
| 2009 PE | 88548  | 86506  | -      | 175054 | 1978 AE | 47851 | 45943  | -      | 93794  |
| 2009 AE | 88548  | 86506  | -      | 175054 | 1972 AE | 43726 | 40783  | -      | 84509  |
| 2004 PE | 82623  | 80200  | -      | 162823 | 1967 AE | -     | -      | -      | 74468  |
| 2004 AE | 82623  | 80200  | -      | 162823 | 1962 AE | -     | -      | -      | 68434  |
| 1999 PE | 77399  | 74669  | -      | 152068 | 1957 AE | -     | -      | -      | -      |
| 1999 AE | 77399  | 74669  | -      | 152068 | 1955 AE | -     | -      | -      | -      |

#### Number of Electors

Note: AE: Assembly Election, PE: Assembly Segment of Parliamentary Election