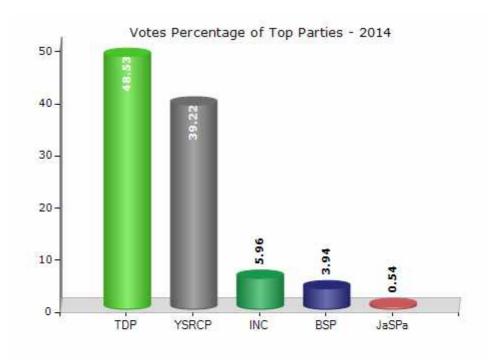

#### **Summary Result of Assembly Election - 2014**

| Candidate Name           | Party | Votes | Votes % |
|--------------------------|-------|-------|---------|
| K. Eeranna               | TDP   | 76741 | 48.53   |
| Mopuragundu Thippe Swamy | YSRCP | 62029 | 39.22   |
| K. Sudhakar              | INC   | 9431  | 5.96    |
| D. Indeevar              | BSP   | 6233  | 3.94    |
| Dasari Venkateswarlu     | JaSPa | 854   | 0.54    |
| Aswartha. B              | PPOI  | 482   | 0.3     |
| B. Satheesh Kumar        | RPS   | 409   | 0.26    |
| M.R. Hanumanthu          | IND   | 326   | 0.21    |
| H. Swamy Dinesh          | IND   | 226   | 0.14    |
| T. Dhanraj               | IND   | 195   | 0.12    |
| N. Sakthi Muni           | IND   | 187   | 0.12    |
|                          | NOTA  | 1034  | 0.65    |