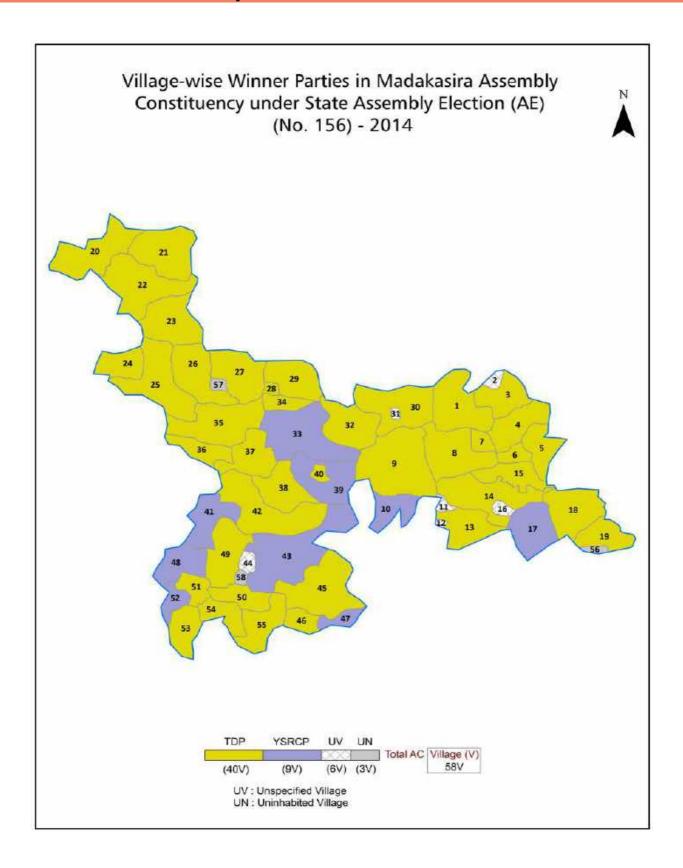

| 209-210            |
| 11  | Disclaimer                                                                                                                                                                                                                                                                                                                                                                                                                                              | 212                |

### **Location & Political Map**



#### **Administrative Setup**

#### List of Village Panchayat & Intermediate Panchayat (Block) Name - 2011

| Village Name        | Village Panchayat Name            | Intermediate Panchayat<br>Name |
|---------------------|-----------------------------------|--------------------------------|
| Agali               | Agali & Iregepalle                | Agali                          |
| Amarapuram          | Amarapuram & Maddanakunta         | Amarapuram                     |
| Amidalagondi        | Amidalagondi                      | Madakasira                     |
| Basavanahalli       | Basavanahalli & Aladahalli        | Amarapuram                     |
| Bommagundanahalli   | Bommagundanahalli & Mallinamadugu | Rolla                          |
| Bullasamudram       | Bullasamudram