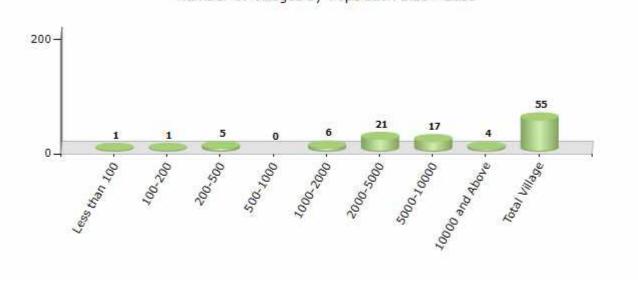

#### Number of Villages by Population Size - 2011

| tl | ess<br>han<br>100 | 100-<br>200 | 200-<br>500 | 500-<br>1000 | 1000-<br>2000 | 2000-<br>5000 | 5000-<br>10000 | 10000<br>and<br>Above | Total<br>Village |
|----|-------------------|-------------|-------------|--------------|---------------|---------------|----------------|-----------------------|------------------|
|    |                   |             | -           | 0            | 6             | 21            | 17             | 4                     | 55               |

Number of Villages by Population Size - 2011