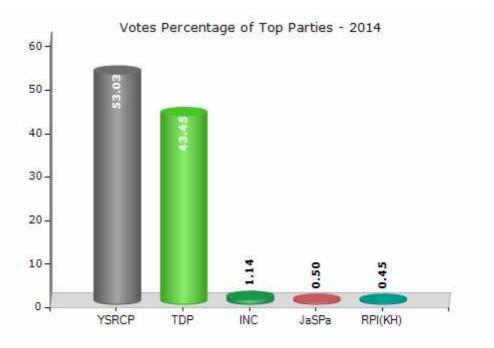

#### **Summary Result of Assembly Election - 2014**

| Candidate Name                                                         | Party   | Votes | Votes % |
|------------------------------------------------------------------------|---------|-------|---------|
| Jyothula Nehru                                                         | YSRCP   | 88146 | 53.03   |
| Jyothula Chanti Babu @ Naga Veera<br>Venkata Vishnu Satya Marthandarao | TDP     | 72214 | 43.45   |
| Thota Ravi @ Suryanarayana Murthy                                      | INC     | 1900  | 1.14    |
| Mediboyina Govindarajulu                                               | JaSPa   | 823   | 0.5     |
| Puli Prasad                                                            | RPI(KH) | 754   | 0.45    |
| Nageswara Rao Anusuri                                                  | BSP     | 420   | 0.25    |
| Murari Venkataramana @ Ravi Kumar                                      | IND     | 259   | 0.16    |
| Gunipe Yesayya                                                         | IND     | 249   | 0.15    |
| Marukurthi Yesubabu                                                    | IND     | 236   | 0.14    |
| Sangita Venkatrao                                                      | PPOI    | 235   | 0.14    |
| Koppisetti Bhaskarrao                                                  | IND     | 181   | 0.11    |
|                                                                        | NOTA    | 796   | 0.48    |