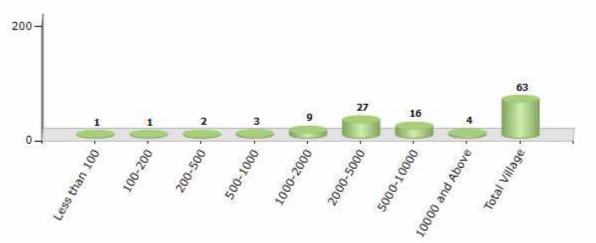

#### Number of Villages by Population Size - 2011

| Less<br>than<br>100 | 100-<br>200 | 200-<br>500 | 500-<br>1000 | 1000-<br>2000 | 2000-<br>5000 | 5000-<br>10000 | 10000<br>and<br>Above | Total<br>Village |
|---------------------|-------------|-------------|--------------|---------------|---------------|----------------|-----------------------|------------------|
| 1                   | 1           | 2           | 3            | 9             | 27            | 16             | 4                     | 63               |

Number of Villages by Population Size - 2011