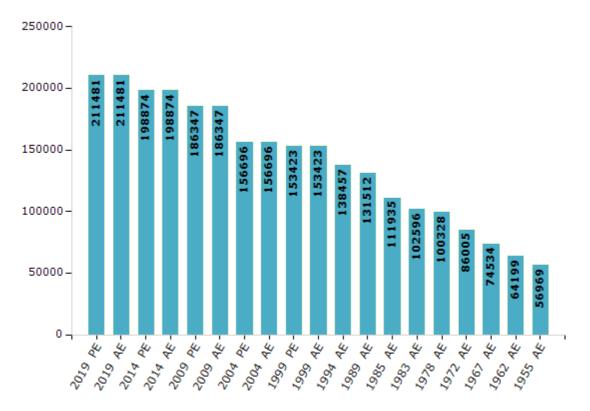

#### **Electors by Male & Female**

| Year    | Male   | Female | Others | Total  | Year    | Male  | Female | Others | Total  |
|---------|--------|--------|--------|--------|---------|-------|--------|--------|--------|
| 2019 PE | 105118 | 106353 | 10     | 211481 | 1994 AE | 68830 | 69627  | -      | 138457 |
| 2019 AE | 105118 | 106353 | 10     | 211481 | 1989 AE | 65180 | 66332  | -      | 131512 |
| 2014 PE | 99154  | 99711  | 9      | 198874 | 1985 AE | 54832 | 57103  | -      | 111935 |
| 2014 AE | 99154  | 99711  | 9      | 198874 | 1983 AE | 49458 | 53138  | -      | 102596 |
| 2009 PE | 90985  | 95362  | -      | 186347 | 1978 AE | 48484 | 51844  | -      | 100328 |
| 2009 AE | 90985  | 95362  | -      | 186347 | 1972 AE | 42190 | 43815  | -      | 86005  |
| 2004 PE | 77442  | 79254  | -      | 156696 | 1967 AE | -     | -      | -      | 74534  |
| 2004 AE | 77442  | 79254  | -      | 156696 | 1962 AE | -     | -      | -      | 64199  |
| 1999 PE | 76298  | 77125  | -      | 153423 | 1957 AE | -     | -      | -      | -      |
| 1999 AE | 76298  | 77125  | -      | 153423 | 1955 AE | -     | -      | -      | 56969  |

Number of Electors

Note : AE : Assembly Election, PE : Assembly Segment of Parliamentary Election