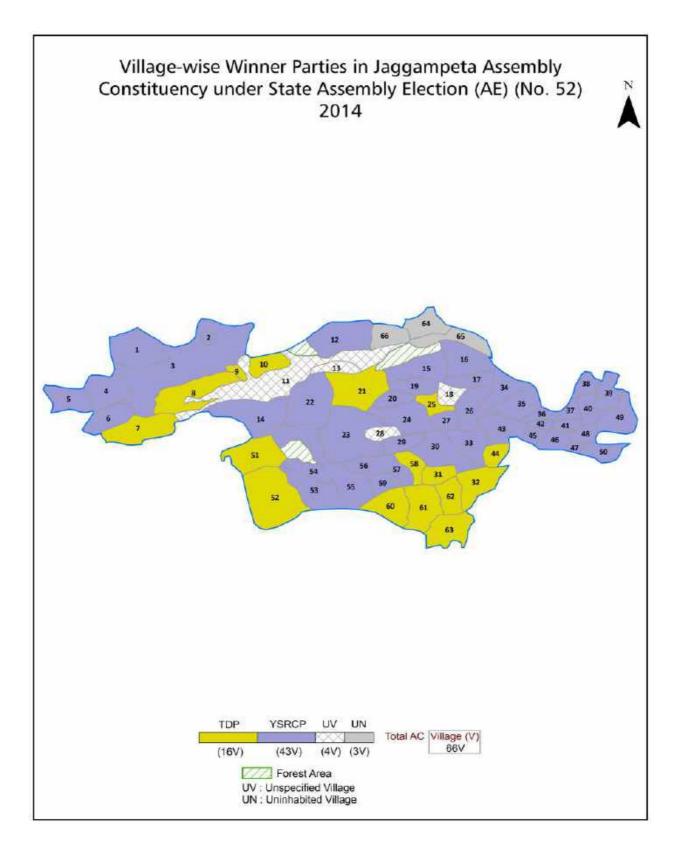

| 212-213     |
| 11  | Disclaimer                                                                                                                                                                                                                                                                                                                                                                                                                                                                | 215         |

#### **Location & Political Map**





#### **Administrative Setup**

#### List of Village Panchayat & Intermediate Panchayat (Block) Name - 2011

| Village Name     | Village Panchayat Name     | Intermediate Panchayat<br>Name |
|------------------|----------------------------|--------------------------------|
| Atchutapuram     | Atchutapuram               | Gokavaram                      |
| Balabhadrapuram  | Gurrappalem                | Jaggampeta                     |
| Bhupalapatnam    | Bhupalapatnam              | Kirlampudi                     |
| Bhupatipalem     | Kamarajupeta               | Gokavaram                      |
| Borrampalem      | Borrampalem                | Gandepalle                     |
| Burugupudi       | Burugupudi                 | Kirlampudi                     |
| Chillangi        | Jag