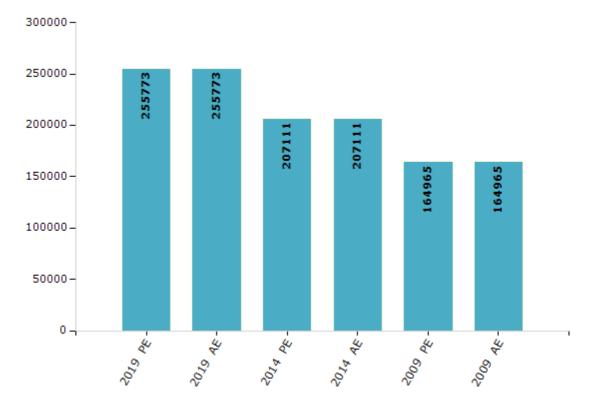

#### **Electors by Male & Female**

| Year    | Male   | Female | Others | Total  | Year    | Male | Female | Others | Total |
|---------|--------|--------|--------|--------|---------|------|--------|--------|-------|
| 2019 PE | 123298 | 132333 | 142    | 255773 | 1994 AE | -    | -      | -      | -     |
| 2019 AE | 123298 | 132333 | 142    | 255773 | 1989 AE | -    | -      | -      | -     |
| 2014 PE | 101940 | 105099 | 72     | 207111 | 1985 AE | -    | -      | -      | -     |
| 2014 AE | 101940 | 105099 | 72     | 207111 | 1983 AE | -    | -      | -      | -     |
| 2009 PE | 81280  | 83685  | -      | 164965 | 1978 AE | -    | -      | -      | -     |
| 2009 AE | 81280  | 83685  | -      | 164965 | 1972 AE | -    | -      | -      | -     |
| 2004 PE | -      | -      | -      | -      | 1967 AE | -    | -      | -      | -     |
| 2004 AE | -      | -      | -      | -      | 1962 AE | -    | -      | -      | -     |
| 1999 PE | -      | -      | -      | -      | 1957 AE | -    | -      | -      | -     |
| 1999 AE | -      | -      | -      | -      | 1955 AE | -    | -      | -      | -     |

Number of Electors

Note : AE : Assembly Election, PE : Assembly Segment of Parliamentary Election