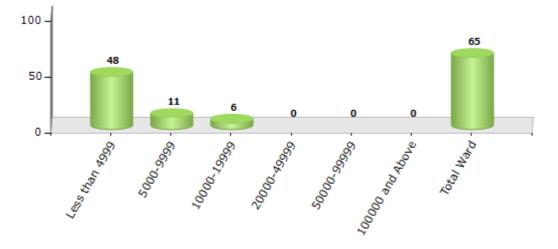

#### Number of Ward by Population Size - 2011

| Less than | 5000-9999 | 10000- | 20000- | 50000- | 100000 and | Total |
|-----------|-----------|--------|--------|--------|------------|-------|
| 4999      |           | 19999  | 49999  | 99999  | Above      | Ward  |
| 48        | 11        | 6      | 0      | 0      | 0          | 65    |