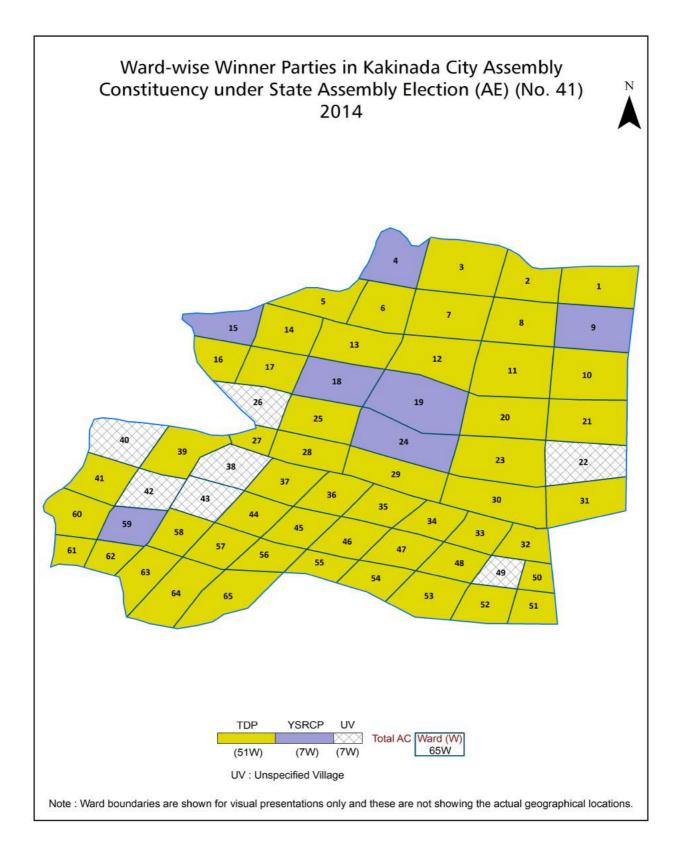

| 173      |
| 9   | Abbreviation & Sources                                                                                                                                                                                                                                                                                                                                            | 176-177  |
| 10  | Disclaimer                                                                                                                                                                                                                                                                                                                                                        | 179      |

#### **Location & Political Map**





#### **Demographics**

#### Number of Ward by Population Size - 2011

| Less than | 5000-9999 | 10000- | 20000- | 50000- | 100000 and | Total |
|-----------|-----------|--------|--------|--------|------------|-------|
| 4999      |           | 19999  | 49999  | 99999  | Above      | Ward  |
| 48        | 11        | 6      | 0      | 0      | 0          | 65    |







#### **Electoral Features**

#### **Electors by Male & Female**

| Year    | Male   | Female | Others | Total  | Year    | Male | Female | Others | Total |
|---------|--------|--------|--------|--------|---------|------|--------|--------|-------|
| 2019 PE | 123298 | 132333 | 142    | 255773 | 1994 AE | -    | -      | -      | -     |
| 2019 AE | 123298 | 132333 | 142    | 255773 | 1989 AE | -    | -      | -      | -