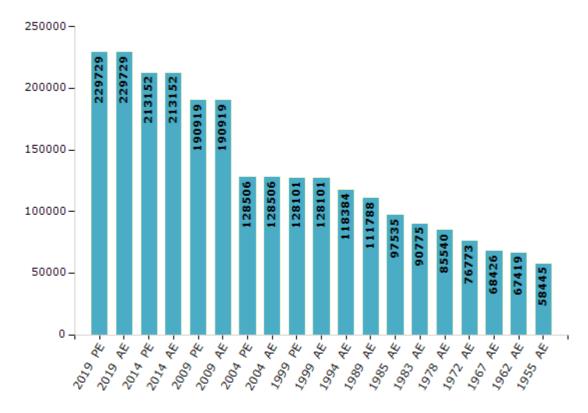

#### **Electors by Male & Female**

| Year    | Male   | Female | Others | Total  | Year    | Male  | Female | Others | Total  |
|---------|--------|--------|--------|--------|---------|-------|--------|--------|--------|
| 2019 PE | 115852 | 113872 | 5      | 229729 | 1994 AE | 59087 | 59297  | -      | 118384 |
| 2019 AE | 115852 | 113872 | 5      | 229729 | 1989 AE | 55688 | 56100  | -      | 111788 |
| 2014 PE | 108151 | 104997 | 4      | 213152 | 1985 AE | 47525 | 50010  | -      | 97535  |
| 2014 AE | 108151 | 104997 | 4      | 213152 | 1983 AE | 44088 | 46687  | -      | 90775  |
| 2009 PE | 95502  | 95417  | -      | 190919 | 1978 AE | 41554 | 43986  | -      | 85540  |
| 2009 AE | 95502  | 95417  | -      | 190919 | 1972 AE | 37062 | 39711  | -      | 76773  |
| 2004 PE | 64132  | 64374  | -      | 128506 | 1967 AE | -     | -      | -      | 68426  |
| 2004 AE | 64132  | 64374  | -      | 128506 | 1962 AE | -     | -      | -      | 67419  |
| 1999 PE | 63331  | 64770  | -      | 128101 | 1957 AE | -     | -      | -      | -      |
| 1999 AE | 63331  | 64770  | -      | 128101 | 1955 AE | -     | -      | -      | 58445  |

#### Number of Electors

Note: AE: Assembly Election, PE: Assembly Segment of Parliamentary Election