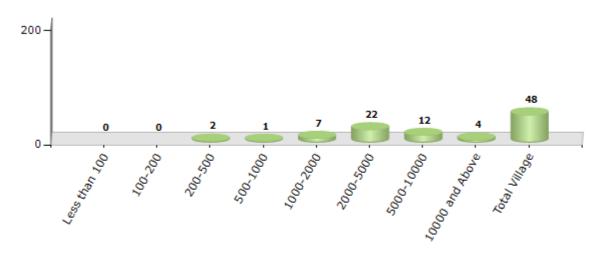

#### Number of Villages by Population Size - 2011

| Less<br>than<br>100 | 100-<br>200 | 200-<br>500 | 500-<br>1000 | 1000-<br>2000 | 2000-<br>5000 | 5000-<br>10000 | 10000<br>and<br>Above | Total<br>Village |
|---------------------|-------------|-------------|--------------|---------------|---------------|----------------|-----------------------|------------------|
| 0                   | 0           | 2           | 1            | 7             | 22            | 12             | 4                     | 48               |

Number of Villages by Population Size - 2011