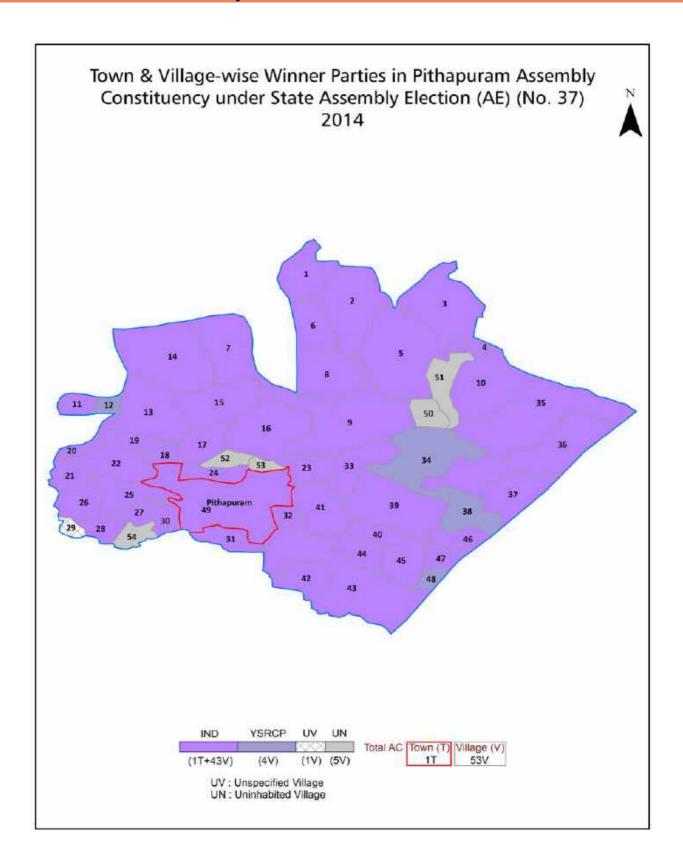

| 208-209            |  |  |  |  |
| 11  | Disclaimer                                                                                                                                                                                                                                                                                                                                                                                                                                              | 211                |  |  |  |  |

### **Location & Political Map**



#### **Administrative Setup**

#### List of Village Panchayat & Intermediate Panchayat (Block) Name - 2011

| Village Name       | Village Panchayat Name      | Intermediate Panchayat<br>Name |
|--------------------|-----------------------------|--------------------------------|
| Agraharam (R)      | Bhogapuram                  | Pithapuram                     |
| Amaravalli         | Amaravalli                  | Kothapalle                     |
| Aminabada          | Aminabada                   | Kothapalle                     |
| B. Kothuru         | B.Kothuru                   | Pithapuram                     |
| Bhogapuram         | Bhogapuram, B.Prathipadu    | Pithapuram                     |
| Chebrolu           | Chebrolu                    | Gollaprolu                     |
|