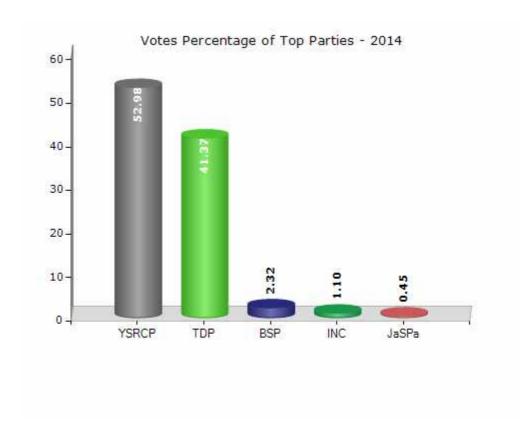

#### **Summary Result of Assembly Election - 2014**

| Candidate Name                        | Party | Votes | Votes % |
|---------------------------------------|-------|-------|---------|
| Dadisetti Raja                        | YSRCP | 84755 | 52.98   |
| Yanamala Krishnudu                    | TDP   | 66182 | 41.37   |
| Gollapudi Buchiraju                   | BSP   | 3708  | 2.32    |
| Dr. Chilukoti Panduranga Rao          | INC   | 1763  | 1.1     |
| Nersu Leela Srinivas                  | JaSPa | 726   | 0.45    |
| Dara Suresh                           | RP(K) | 699   | 0.44    |
| Asapu Venkata Naga Surya Satya Prasad | PPOI  | 663   | 0.41    |
| Indana Krishna Mohan Rayudu           | AAP   | 282   | 0.18    |
| Tiragati Vaikuntam                    | IND   | 261   | 0.16    |
|                                       | NOTA  | 931   | 0.58    |