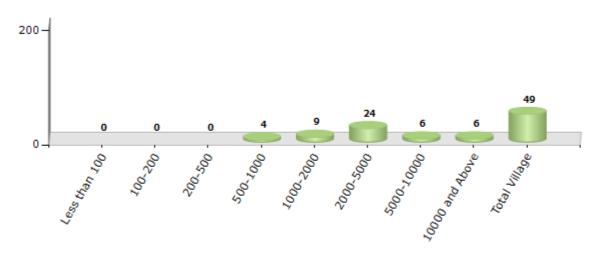

#### Number of Villages by Population Size - 2011

| Less<br>than<br>100 | 100-<br>200 | 200-<br>500 | 500-<br>1000 | 1000-<br>2000 | 2000-<br>5000 | 5000-<br>10000 | 10000<br>and<br>Above | Total<br>Village |
|---------------------|-------------|-------------|--------------|---------------|---------------|----------------|-----------------------|------------------|
| 0                   | 0           | 0           | 4            | 9             | 24            | 6              | 6                     | 49               |

Number of Villages by Population Size - 2011