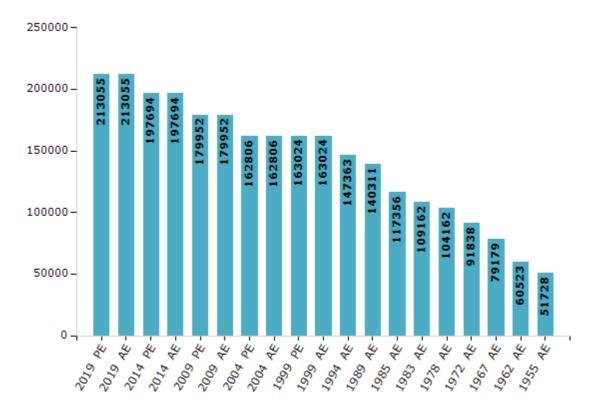

#### **Electors by Male & Female**

| Year    | Male   | Female | Others | Total  | Year    | Male  | Female | Others | Total  |
|---------|--------|--------|--------|--------|---------|-------|--------|--------|--------|
| 2019 PE | 106028 | 107009 | 18     | 213055 | 1994 AE | 73307 | 74056  | -      | 147363 |
| 2019 AE | 106028 | 107009 | 18     | 213055 | 1989 AE | 69431 | 70880  | -      | 140311 |
| 2014 PE | 98970  | 98711  | 13     | 197694 | 1985 AE | 57787 | 59569  | -      | 117356 |
| 2014 AE | 98970  | 98711  | 13     | 197694 | 1983 AE | 53361 | 55801  | -      | 109162 |
| 2009 PE | 89497  | 90455  | -      | 179952 | 1978 AE | 51099 | 53063  | -      | 104162 |
| 2009 AE | 89497  | 90455  | -      | 179952 | 1972 AE | 44368 | 47470  | -      | 91838  |
| 2004 PE | 80591  | 82215  | -      | 162806 | 1967 AE | -     | -      | -      | 79179  |
| 2004 AE | 80591  | 82215  | -      | 162806 | 1962 AE | -     | -      | -      | 60523  |
| 1999 PE | 80973  | 82051  | -      | 163024 | 1957 AE | -     | -      | -      | -      |
| 1999 AE | 80973  | 82051  | -      | 163024 | 1955 AE | -     | -      | -      | 51728  |

#### Number of Electors

Note: AE: Assembly Election, PE: Assembly Segment of Parliamentary Election