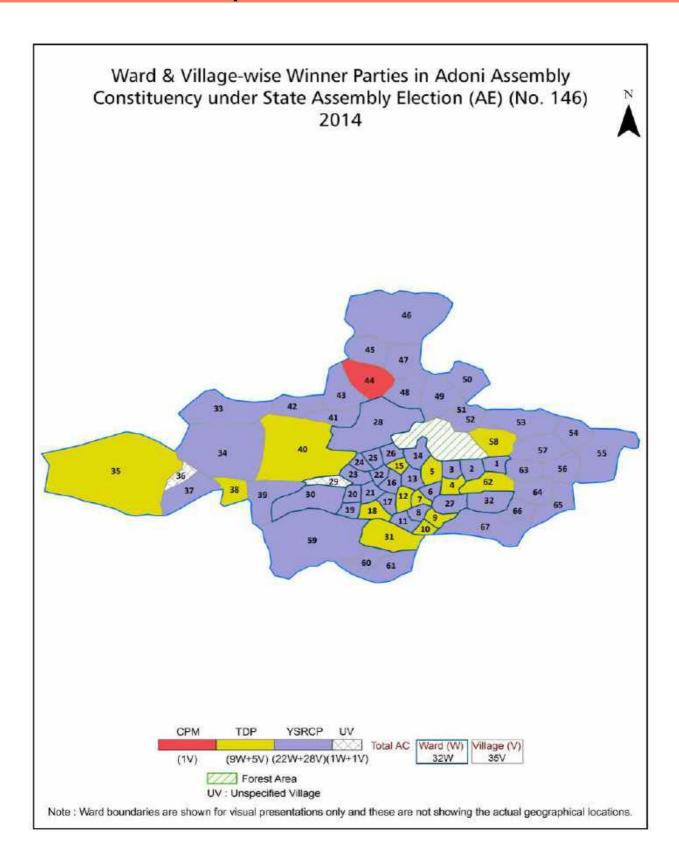

| 205-206  |
| 11  | Disclaimer                                                                                                                                                                                                                                                                                                                                                                                                                                              | 208      |

### **Location & Political Map**



#### **Administrative Setup**

#### List of Village Panchayat & Intermediate Panchayat (Block) Name - 2011

| Village Name      | Village Panchayat Name         | Intermediate Panchayat<br>Name |
|-------------------|--------------------------------|--------------------------------|
| Arekal            | Arekal                         | Adoni                          |
| Baladur           | Baladur                        | Adoni                          |
| Ballekallu        | Ballekallu                     | Adoni                          |
| Basarakodu        | Basarakodu                     | Adoni                          |
| Bychigeri         | Bychigeri                      | Adoni                          |
| Chagi             | Naranapuram                    | Adoni