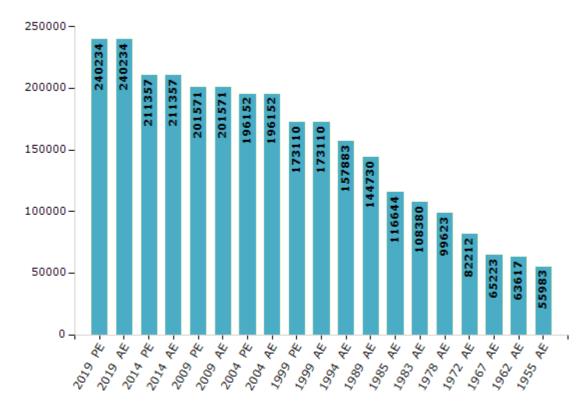

#### **Electors by Male & Female**

| Year    | Male   | Female | Others | Total  | Year    | Male  | Female | Others | Total  |
|---------|--------|--------|--------|--------|---------|-------|--------|--------|--------|
| 2019 PE | 120769 | 119431 | 34     | 240234 | 1994 AE | 78342 | 79541  | -      | 157883 |
| 2019 AE | 120769 | 119431 | 34     | 240234 | 1989 AE | 71166 | 73564  | -      | 144730 |
| 2014 PE | 105445 | 105882 | 30     | 211357 | 1985 AE | 56871 | 59773  | -      | 116644 |
| 2014 AE | 105445 | 105882 | 30     | 211357 | 1983 AE | 52105 | 56275  | -      | 108380 |
| 2009 PE | 99579  | 101992 | -      | 201571 | 1978 AE | 48853 | 50770  | -      | 99623  |
| 2009 AE | 99579  | 101992 | -      | 201571 | 1972 AE | 40471 | 41741  | -      | 82212  |
| 2004 PE | 95128  | 101024 | -      | 196152 | 1967 AE | -     | -      | -      | 65223  |
| 2004 AE | 95128  | 101024 | -      | 196152 | 1962 AE | -     | -      | -      | 63617  |
| 1999 PE | 85704  | 87406  | -      | 173110 | 1957 AE | -     | -      | -      | -      |
| 1999 AE | 85704  | 87406  | -      | 173110 | 1955 AE | -     | -      | -      | 55983  |

#### Number of Electors

Note: AE: Assembly Election, PE: Assembly Segment of Parliamentary Election