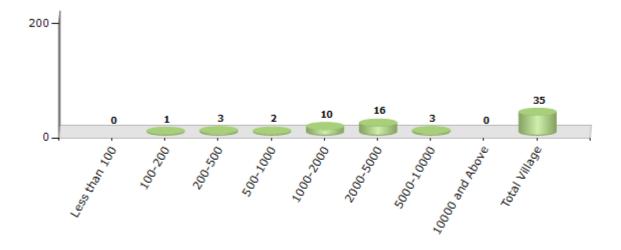

#### Number of Villages by Population Size - 2011

| Less<br>than<br>100 | 100-<br>200 | 200-<br>500 | 500-<br>1000 | 1000-<br>2000 | 2000-<br>5000 | 5000-<br>10000 | 10000<br>and<br>Above | Total<br>Village |
|---------------------|-------------|-------------|--------------|---------------|---------------|----------------|-----------------------|------------------|
| 0                   | 1           | 3           | 2            | 10            | 16            | 3              | 0                     | 35               |

Number of Villages by Population Size - 2011