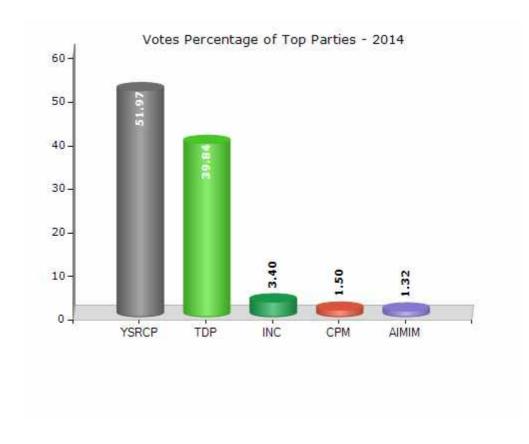

#### **Summary Result of Assembly Election - 2014**

| Candidate Name    | Party | Votes | Votes % |
|-------------------|-------|-------|---------|
| Y.Saiprasad Reddy | YSRCP | 72121 | 51.97   |
| K.Meenakshi Naidu | TDP   | 55290 | 39.84   |
| Maniyar Yunus     | INC   | 4724  | 3.4     |
| Kuppa Venkatesulu | СРМ   | 2082  | 1.5     |
| B.Sufi Saleem     | AIMIM | 1835  | 1.32    |
| A.Noor Ahmed      | AAP   | 752   | 0.54    |
| K.Shanthakumar    | BSP   | 425   | 0.31    |
| V.Sateesh Kumar   | IND   | 268   | 0.19    |
| R.Gurunatha Reddy | IND   | 244   | 0.18    |
| Avula Raghavendra | RPS   | 193   | 0.14    |
|                   | NOTA  | 830   | 0.6     |