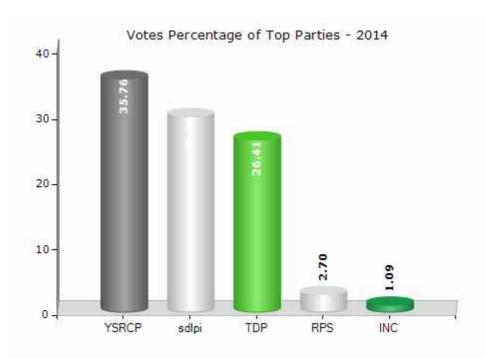

#### **Summary Result of Assembly Election - 2014**

| Candidate Name             | Party | Votes | Votes % |
|----------------------------|-------|-------|---------|
| Gowru Charitha Reddy       | YSRCP | 72245 | 35.76   |
| Katasani Rama Bhupal Reddy | sdlpi | 60598 | 29.99   |
| Erasu Prathap Reddy        | TDP   | 53358 | 26.41   |
| Byreddy Shabari            | RPS   | 5464  | 2.7     |
| Akepogu Venkataswamy       | INC   | 2205  | 1.09    |
| Abram Pedda Ramaiah Yadav  | IND   | 2172  | 1.08    |
| Karunakar                  | BSP   | 1259  | 0.62    |
| P.B.V.Subbaiah             | AAP   | 694   | 0.34    |
| P.Rajendra Prasad Naidu    | IND   | 672   | 0.33    |
| J Lakshmi Narasimha Yadav  | JaSPa | 519   | 0.26    |
| P. Yousufmiah              | SP    | 486   | 0.24    |
| Katravath.Balu Naik        | IND   | 437   | 0.22    |
| Rama Bhupal Reddy          | IND   | 333   | 0.16    |
| S.Abubakar Basha           | IND   | 299   | 0.15    |
|                            | NOTA  | 1297  | 0.64    |