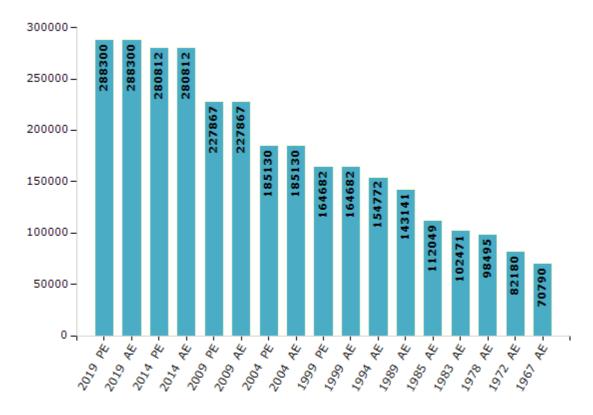

#### **Electors by Male & Female**

| Year    | Male   | Female | Others | Total  | Year    | Male  | Female | Others | Total  |
|---------|--------|--------|--------|--------|---------|-------|--------|--------|--------|
| 2019 PE | 142004 | 146227 | 69     | 288300 | 1994 AE | 77972 | 76800  | -      | 154772 |
| 2019 AE | 142004 | 146227 | 69     | 288300 | 1989 AE | 70959 | 72182  | -      | 143141 |
| 2014 PE | 140247 | 140540 | 25     | 280812 | 1985 AE | 55298 | 56751  | -      | 112049 |
| 2014 AE | 140247 | 140540 | 25     | 280812 | 1983 AE | 50175 | 52296  | -      | 102471 |
| 2009 PE | 112699 | 115168 | -      | 227867 | 1978 AE | 48389 | 50106  | -      | 98495  |
| 2009 AE | 112699 | 115168 | -      | 227867 | 1972 AE | 40395 | 41785  | -      | 82180  |
| 2004 PE | 91023  | 94107  | -      | 185130 | 1967 AE | -     | -      | -      | 70790  |
| 2004 AE | 91023  | 94107  | -      | 185130 | 1962 AE | -     | -      | -      | -      |
| 1999 PE | 82554  | 82128  | -      | 164682 | 1957 AE | -     | -      | -      | -      |
| 1999 AE | 82554  | 82128  | -      | 164682 | 1955 AE | -     | -      | -      | -      |

#### Number of Electors

Note: AE: Assembly Election, PE: Assembly Segment of Parliamentary Election