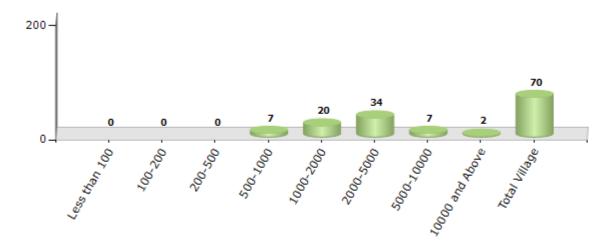

#### Number of Villages by Population Size - 2011

| Less<br>than<br>100 | 100-<br>200 | 200-<br>500 | 500-<br>1000 | 1000-<br>2000 | 2000-<br>5000 | 5000-<br>10000 | 10000<br>and<br>Above | Total<br>Village |
|---------------------|-------------|-------------|--------------|---------------|---------------|----------------|-----------------------|------------------|
| 0                   | 0           | 0           | 7            | 20            | 34            | 7              | 2                     | 70               |

Number of Villages by Population Size - 2011