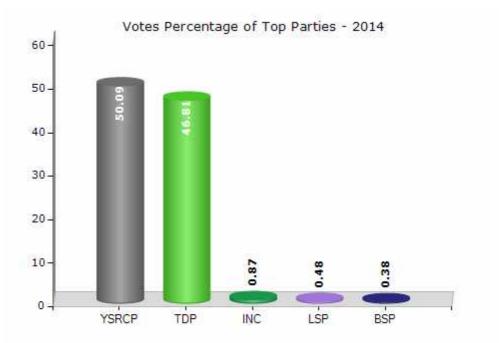

#### **Summary Result of Assembly Election - 2014**

| Candidate Name           | Party | Votes | Votes % |
|--------------------------|-------|-------|---------|
| Budda Raja Sekhara Reddy | YSRCP | 74249 | 50.09   |
| Silpa Chakrapani Reddy   | TDP   | 69388 | 46.81   |
| Shabana. Momin           | INC   | 1290  | 0.87    |
| Bannur Ameenuddin        | LSP   | 711   | 0.48    |
| T Pedda Dastagiri        | BSP   | 569   | 0.38    |
| C Malleswarudu           | YSRPP | 393   | 0.27    |
| Doctor Naganna           | IND   | 296   | 0.2     |
| Y. Salmanraju            | IND   | 220   | 0.15    |
| Abdul Sattar .G.         | JaSPa | 203   | 0.14    |
| S.Meer Hussain           | IND   | 167   | 0.11    |
| K. Subba Rayudu          | RPS   | 96    | 0.06    |
| Telugu Ramakrishna       | RLD   | 86    | 0.06    |
|                          | NOTA  | 555   | 0.37    |