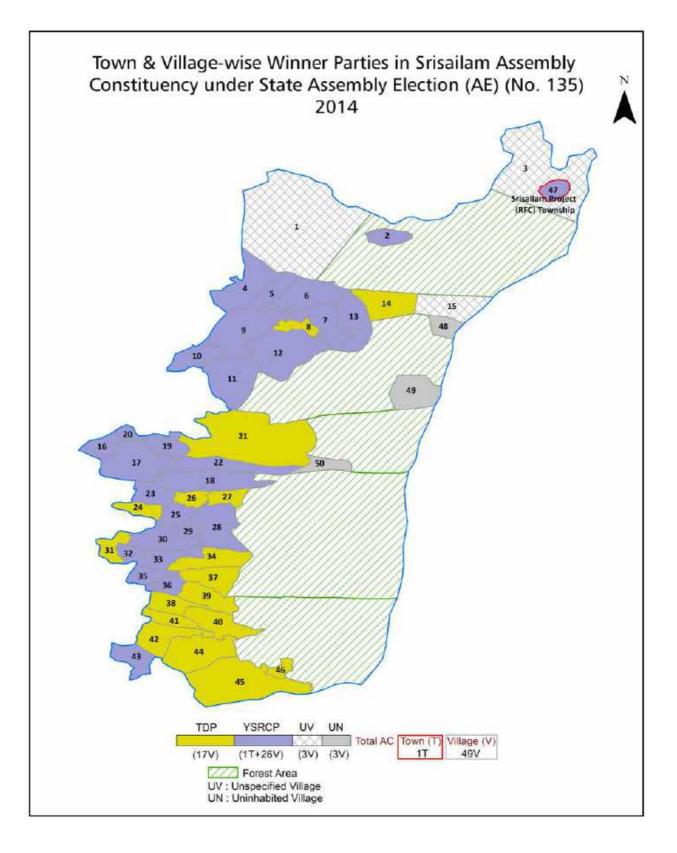

| 182-183     |  |  |  |  |  |
| 11  | Disclaimer                                                                                                                                                                                                                                                                                                                                                                                                                                                                | 185         |  |  |  |  |  |

# **Location & Political Map**







### **Administrative Setup**

#### List of Village Panchayat & Intermediate Panchayat (Block) Name - 2011

| Village Name         | Village Panchayat Name                      | Intermediate Panchayat<br>Name |
|----------------------|---------------------------------------------|--------------------------------|
| Abdullapuram         | Abdullapuram                                | Velgode                        |
| Atmakur              | Atmakur, Brahmanthapuram & Sreepathiraopeta | Atmakur                        |
| Ayyavari Kodur       | Ayyavari Kodur                              | Bandi Atmakur                  |
| Bairlutygudem        | Siddapuram                                  | Atmakur                        |
| Bandi Atmakur        | Bandi Atmakur