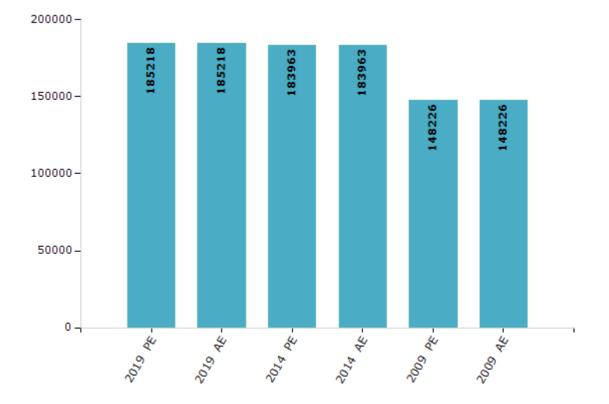

#### **Electors by Male & Female**

| Year    | Male  | Female | Others | Total  | Year    | Male | Female | Others | Total |
|---------|-------|--------|--------|--------|---------|------|--------|--------|-------|
| 2019 PE | 91502 | 93677  | 39     | 185218 | 1994 AE | -    | -      | -      | -     |
| 2019 AE | 91502 | 93677  | 39     | 185218 | 1989 AE | -    | -      | -      | -     |
| 2014 PE | 91430 | 92506  | 27     | 183963 | 1985 AE | -    | -      | -      | -     |
| 2014 AE | 91430 | 92506  | 27     | 183963 | 1983 AE | -    | -      | -      | -     |
| 2009 PE | 73035 | 75191  | -      | 148226 | 1978 AE | -    | -      | -      | -     |
| 2009 AE | 73035 | 75191  | -      | 148226 | 1972 AE | -    | -      | -      | -     |
| 2004 PE | -     | -      | -      | -      | 1967 AE | -    | -      | -      | -     |
| 2004 AE | -     | -      | -      | -      | 1962 AE | -    | -      | -      | -     |
| 1999 PE | -     | -      | -      | -      | 1957 AE | -    | -      | -      | -     |
| 1999 AE | -     | -      | -      | -      | 1955 AE | -    | -      | -      | -     |

Number of Electors

**Note :** AE : Assembly Election, PE : Assembly Segment of Parliamentary Election