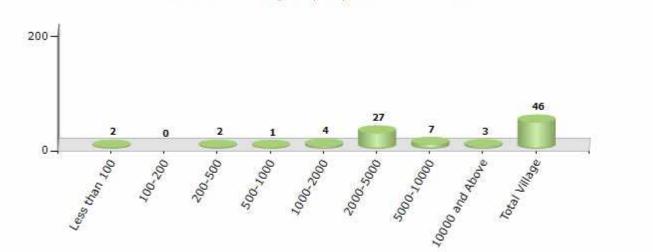

#### Number of Villages by Population Size - 2011

| Less<br>than<br>100 | 100-<br>200 | 200-<br>500 | 500-<br>1000 | 1000-<br>2000 | 2000-<br>5000 | 5000-<br>10000 | 10000<br>and<br>Above | Total<br>Village |
|---------------------|-------------|-------------|--------------|---------------|---------------|----------------|-----------------------|------------------|
| 2                   | 0           | 2           | 1            | 4             | 27            | 7              | 3                     | 46               |

Number of Villages by Population Size - 2011