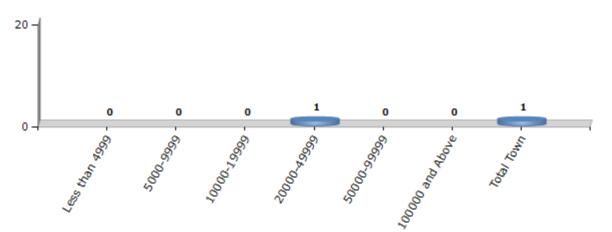

#### Number of Towns by Population Size - 2011

| Less than | 5000-9999 | 10000- | 20000- | 50000- | 100000 and | Total |
|-----------|-----------|--------|--------|--------|------------|-------|
| 4999      |           | 19999  | 49999  | 99999  | Above      | Town  |
| 0         | 0         | 0      | 1      | 0      | 0          | 1     |

Number of Towns by Population Size - 2011