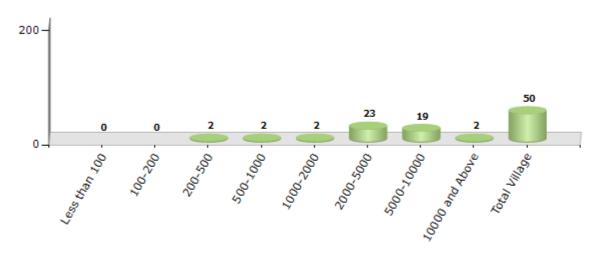

#### Number of Villages by Population Size - 2011

| Less<br>than<br>100 | 100-<br>200 | 200-<br>500 | 500-<br>1000 | 1000-<br>2000 | 2000-<br>5000 | 5000-<br>10000 | 10000<br>and<br>Above | Total<br>Village |
|---------------------|-------------|-------------|--------------|---------------|---------------|----------------|-----------------------|------------------|
| 0                   | 0           | 2           | 2            | 2             | 23            | 19             | 2                     | 50               |

Number of Villages by Population Size - 2011