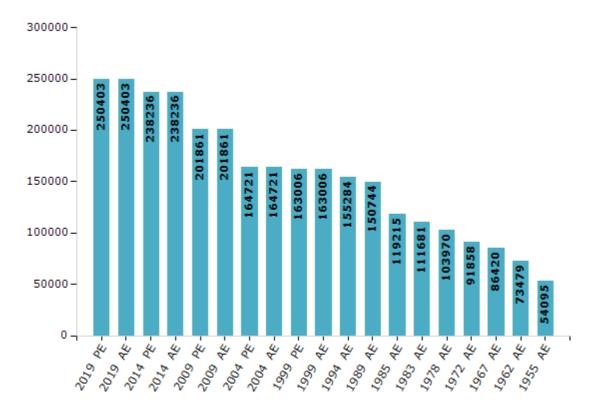

#### **Electors by Male & Female**

| Year    | Male   | Female | Others | Total  | Y  | ear   | Mal | е  | Female | Otl | ners | Total  |
|---------|--------|--------|--------|--------|----|-------|-----|----|--------|-----|------|--------|
| 2019 PE | 123417 | 126964 | 22     | 250403 | 19 | 94 AE | 774 | 67 | 77817  |     | -    | 155284 |
| 2019 AE | 123417 | 126964 | 22     | 250403 | 19 | 89 AE | 753 | 42 | 75402  |     | -    | 150744 |
| 2014 PE | 117573 | 120646 | 17     | 238236 | 19 | 85 AE | 587 | 54 | 60461  |     | -    | 119215 |
| 2014 AE | 117573 | 120646 | 17     | 238236 | 19 | 83 AE | 548 | 83 | 56798  |     | -    | 111681 |
| 2009 PE | 98803  | 103058 | -      | 201861 | 19 | 78 AE | 505 | 64 | 53406  |     | -    | 103970 |
| 2009 AE | 98803  | 103058 | -      | 201861 | 19 | 72 AE | 453 | 26 | 46532  |     | -    | 91858  |
| 2004 PE | 82057  | 82664  | -      | 164721 | 19 | 67 AE |     | -  | -      |     | -    | 86420  |
| 2004 AE | 82057  | 82664  | -      | 164721 | 19 | 62 AE |     | -  | -      |     | -    | 73479  |
| 1999 PE | 81500  | 81506  | -      | 163006 | 19 | 57 AE |     | -  | -      |     | -    | -      |
| 1999 AE | 81500  | 81506  | -      | 163006 | 19 | 55 AE |     | -  | -      |     | -    | 54095  |

#### Number of Electors

 $\textbf{Note:} \ \mathsf{AE} : \mathsf{Assembly} \ \mathsf{Election}, \ \mathsf{PE} : \mathsf{Assembly} \ \mathsf{Segment} \ \mathsf{of} \ \mathsf{Parliamentary} \ \mathsf{Election}$ 