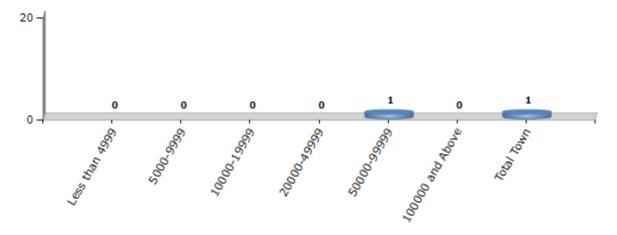

#### **Number of Towns by Population Size - 2011**

| Less than | 5000-9999 | 10000- | 20000- | 50000- | 100000 and | Total |
|-----------|-----------|--------|--------|--------|------------|-------|
| 4999      |           | 19999  | 49999  | 99999  | Above      | Town  |
| 0         | 0         | 0      | 0      | 1      | 0          | 1     |

Number of Towns by Population Size - 2011