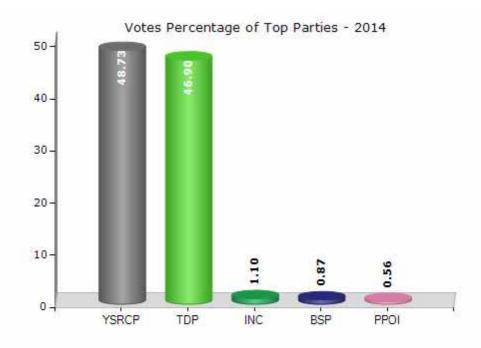

#### **Summary Result of Assembly Election - 2014**

| Candidate Name                              | Party | Votes | Votes % |
|---------------------------------------------|-------|-------|---------|
| Rama Krishna Reddy Pinnelli                 | YSRCP | 94249 | 48.73   |
| Chalamareddy Kommareddy                     | TDP   | 90714 | 46.9    |
| Ramisetti Narendra Babu                     | INC   | 2125  | 1.1     |
| Peruvala Venkatesh                          | BSP   | 1674  | 0.87    |
| Mallem Sambasiva Rao                        | PPOI  | 1083  | 0.56    |
| Pulusu Satyanarayana Reddy (Satya<br>Reddy) | JaSPa | 672   | 0.35    |
| Gummadi Koteswara Rao Yadav                 | IND   | 588   | 0.3     |
| Battula Jagadeesh Yadav                     | SP    | 393   | 0.2     |
| Manjula Krishna                             | IND   | 251   | 0.13    |
| Machavarapu Nagesh                          | IND   | 240   | 0.12    |
| G. Srinivasa Rao                            | IND   | 229   | 0.12    |
| Marri Venkateswarlu                         | IND   | 172   | 0.09    |
| Muttineni Srinivasa Raju                    | IND   | 118   | 0.06    |
|                                             | NOTA  | 915   | 0.47    |