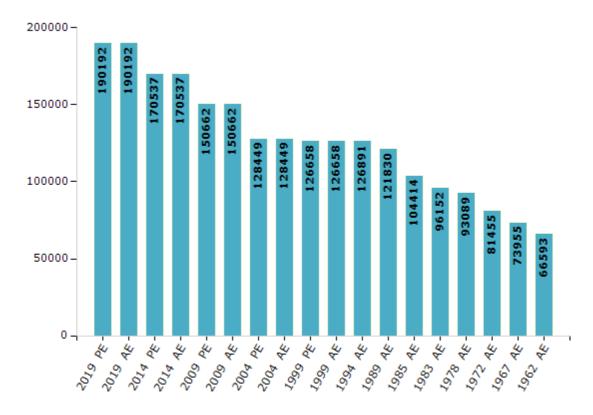

#### **Electors by Male & Female**

| Year    | Male  | Female | Others | Total  | Year    | Male  | Female | Others | Total  |
|---------|-------|--------|--------|--------|---------|-------|--------|--------|--------|
| 2019 PE | 93747 | 96434  | 11     | 190192 | 1994 AE | 63199 | 63692  | -      | 126891 |
| 2019 AE | 93747 | 96434  | 11     | 190192 | 1989 AE | 60292 | 61538  | -      | 121830 |
| 2014 PE | 84376 | 86149  | 12     | 170537 | 1985 AE | 50963 | 53451  | -      | 104414 |
| 2014 AE | 84376 | 86149  | 12     | 170537 | 1983 AE | 46709 | 49443  | -      | 96152  |
| 2009 PE | 73515 | 77147  | -      | 150662 | 1978 AE | 45118 | 47971  | -      | 93089  |
| 2009 AE | 73515 | 77147  | -      | 150662 | 1972 AE | 39117 | 42338  | -      | 81455  |
| 2004 PE | 63589 | 64860  | -      | 128449 | 1967 AE | -     | -      | -      | 73955  |
| 2004 AE | 63589 | 64860  | -      | 128449 | 1962 AE | -     | -      | -      | 66593  |
| 1999 PE | 62603 | 64055  | -      | 126658 | 1957 AE | -     | -      | -      | -      |
| 1999 AE | 62603 | 64055  | -      | 126658 | 1955 AE | -     | -      | -      | -      |

#### Number of Electors

**Note:** AE: Assembly Election, PE: Assembly Segment of Parliamentary Election