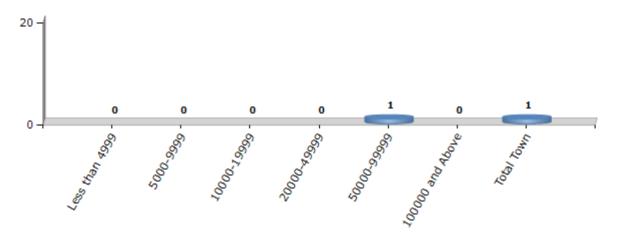

#### **Number of Towns by Population Size - 2011**

| Less than | 5000-9999 | 10000- | 20000- | 50000- | 100000 and | Total |
|-----------|-----------|--------|--------|--------|------------|-------|
| 4999      |           | 19999  | 49999  | 99999  | Above      | Town  |
| 0         | 0         | 0      | 0      | 1      | 0          | 1     |

Number of Towns by Population Size - 2011