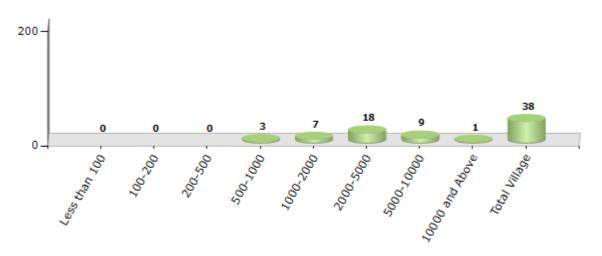

#### **Number of Villages by Population Size - 2011**

| Less<br>than<br>100 | 100-<br>200 | 200-<br>500 | 500-<br>1000 | 1000-<br>2000 | 2000-<br>5000 | 5000-<br>10000 | 10000<br>and<br>Above | Total<br>Village |
|---------------------|-------------|-------------|--------------|---------------|---------------|----------------|-----------------------|------------------|
| 0                   | 0           | 0           | 3            | 7             | 18            | 9              | 1                     | 38               |

Number of Villages by Population Size - 2011