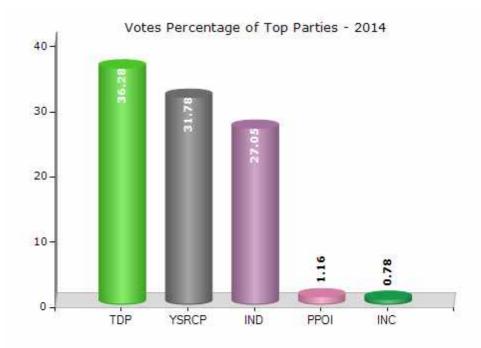

#### **Summary Result of Assembly Election - 2014**

| Candidate Name                                  | Party | Votes | Votes % |
|-------------------------------------------------|-------|-------|---------|
| Dr. Nimmala Ramanaidu                           | TDP   | 51523 | 36.28   |
| Meka Seshu Babu                                 | YSRCP | 45140 | 31.78   |
| Tsavatapalli Satyanarayana Murthy<br>(Dr.Babji) | IND   | 38420 | 27.05   |
| Gampala Mallikarjuna Rao                        | PPOI  | 1644  | 1.16    |
| Karimeraka Bala Nageswara Rao                   | INC   | 1106  | 0.78    |
| Bandi Sundara Rama Murthy                       | BSP   | 954   | 0.67    |
| P. Babji                                        | JaSPa | 879   | 0.62    |
| Gummapu Surya Vara Prasad Rao                   | IND   | 450   | 0.32    |
| Shaik Nayaba Rasool                             | WPOI  | 329   | 0.23    |
| Srinivas Mandela                                | IND   | 292   | 0.21    |
| Nalli Rajesh                                    | RP(K) | 237   | 0.17    |
| Medidi Raja Babu                                | IND   | 168   | 0.12    |
| Aligi Venkata Pandu Ranga Rao                   | IND   | 159   | 0.11    |
|                                                 | NOTA  | 733   | 0.52    |