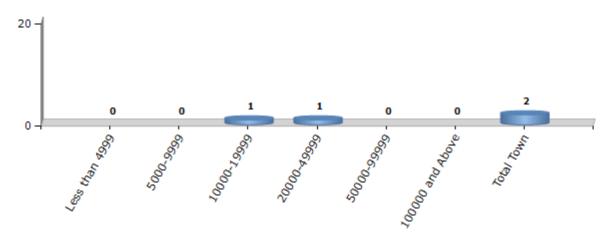

#### **Number of Towns by Population Size - 2011**

| Less than | 5000-9999 | 10000- | 20000- | 50000- | 100000 and | Total |
|-----------|-----------|--------|--------|--------|------------|-------|
| 4999      |           | 19999  | 49999  | 99999  | Above      | Town  |
| 0         | 0         | 1      | 1      | 0      | 0          | 2     |

Number of Towns by Population Size - 2011