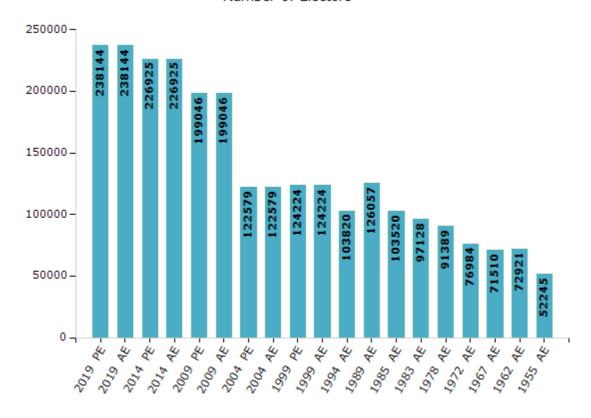

#### **Electors by Male & Female**

| Year    | Male   | Female | Others | Total  | Year    | Male  | Female | Others | Total  |
|---------|--------|--------|--------|--------|---------|-------|--------|--------|--------|
| 2019 PE | 120958 | 117168 | 18     | 238144 | 1994 AE | 50166 | 53654  | -      | 103820 |
| 2019 AE | 120958 | 117168 | 18     | 238144 | 1989 AE | 63619 | 62438  | -      | 126057 |
| 2014 PE | 114150 | 112761 | 14     | 226925 | 1985 AE | 51791 | 51729  | -      | 103520 |
| 2014 AE | 114150 | 112761 | 14     | 226925 | 1983 AE | 48069 | 49059  | -      | 97128  |
| 2009 PE | 98568  | 100478 | -      | 199046 | 1978 AE | 45614 | 45775  | -      | 91389  |
| 2009 AE | 98568  | 100478 | -      | 199046 | 1972 AE | 38503 | 38481  | -      | 76984  |
| 2004 PE | 60778  | 61801  | -      | 122579 | 1967 AE | -     | -      | -      | 71510  |
| 2004 AE | 60778  | 61801  | -      | 122579 | 1962 AE | -     | -      | -      | 72921  |
| 1999 PE | 61241  | 62983  | -      | 124224 | 1957 AE | -     | -      | -      | -      |
| 1999 AE | 61241  | 62983  | -      | 124224 | 1955 AE | -     | -      | -      | 52245  |

#### Number of Electors

Note: AE: Assembly Election, PE: Assembly Segment of Parliamentary Election