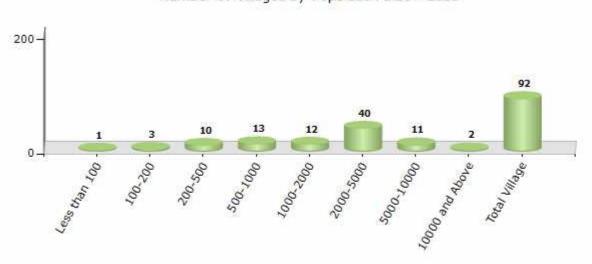

#### Number of Villages by Population Size - 2011

| t | Less<br>than<br>100 | 100-<br>200 | 200-<br>500 | 500-<br>1000 | 1000-<br>2000 | 2000-<br>5000 | 5000-<br>10000 | 10000<br>and<br>Above | Total<br>Village |
|---|---------------------|-------------|-------------|--------------|---------------|---------------|----------------|-----------------------|------------------|
|   |                     |             | 10          |              | 12            | 40            | 11             | _                     | 92               |

Number of Villages by Population Size - 2011