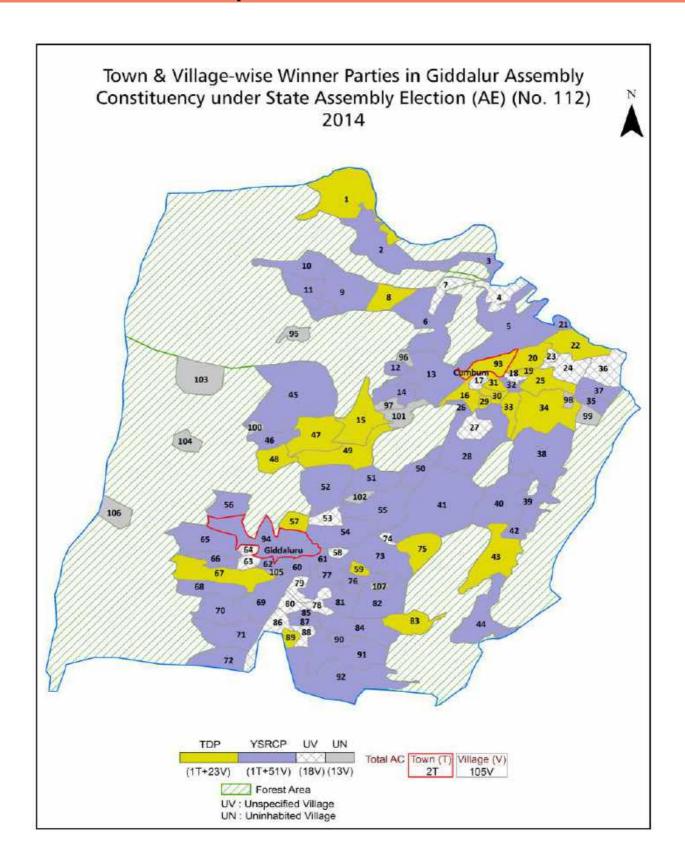

| 223-224  |  |  |  |
| 11  | Disclaimer                                                                                                                                                                                                                                                                                                                                                                                                                                              | 226      |  |  |  |

### **Location & Political Map**





#### **Administrative Setup**

#### List of Village Panchayat & Intermediate Panchayat (Block) Name - 2011

| Village Name        | Village Panchayat Name       | Intermediate Panchayat<br>Name |
|---------------------|------------------------------|--------------------------------|
| Akaveedu            | Akaveedu                     | Racherla                       |
| Allinagaram         | Allinagaram                  | Komarolu                       |
| Ambavaram           | Ambavaram, Yellupalle        | Giddalur                       |
| Anumula Palle       | Anumula Palle                | Racherla                       |
| Ardhaveedu          | Ardhaveedu                   | Ardhaveedu                     |
| Auranga Bad         | Auranga Bad                  | Cumbum