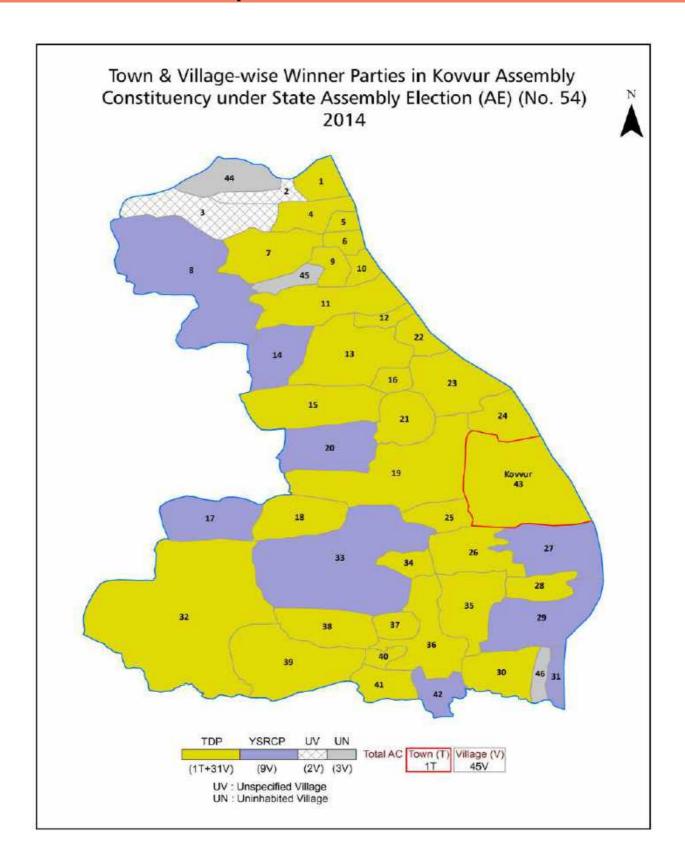

| 179-180       |  |  |  |  |
| 11  | Disclaimer                                                                                                                                                                                                                                                                                                                                                                                                                                            | 182           |  |  |  |  |

### **Location & Political Map**





#### **Administrative Setup**

#### List of Village Panchayat & Intermediate Panchayat (Block) Name - 2011

| Village Name      | Village Panchayat Name                | Intermediate Panchayat<br>Name |
|-------------------|---------------------------------------|--------------------------------|
| Annadevarapeta    | Annadevarapeta                        | Tallapudi                      |
| Arikirevula       | Arikirevula                           | Kovvur                         |
| Ballipadu         | Ballipadu                             | Tallapudi                      |
| Brahmanagudem     | Brahmanagudem                         | Chagallu                       |
| Chagallu          | Chagallu                              | Chagallu                       |
| Chidipi           | C