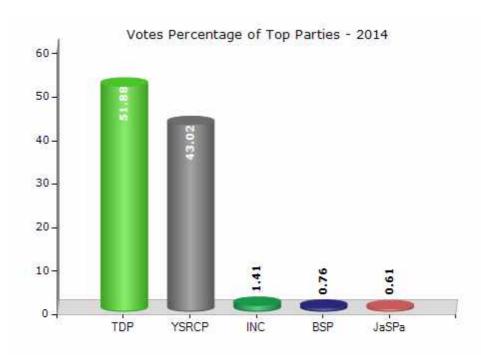

#### **Summary Result of Assembly Election - 2014**

| Candidate Name          | Party | Votes | Votes % |
|-------------------------|-------|-------|---------|
| K. S. Jawahar           | TDP   | 74661 | 51.88   |
| Vanita Taneti           | YSRCP | 61916 | 43.02   |
| Gummadi Samarpana Rao   | INC   | 2028  | 1.41    |
| Nuthangi Raju           | BSP   | 1087  | 0.76    |
| Nakka Sri Nagesh        | JaSPa | 875   | 0.61    |
| T.V. Rama Rao           | IND   | 788   | 0.55    |
| Golla Gowrishankar      | RP(K) | 450   | 0.31    |
| Venkateswara Rao Talari | PPOI  | 431   | 0.3     |
| Kasse Satyanarayana     | MCPI  | 257   | 0.18    |
| Kali Nagamani           | IND   | 182   | 0.13    |
| Jakkala Srinivasa Rao   | IND   | 136   | 0.09    |
| G.Sanyasi Rao           | ICSP  | 129   | 0.09    |
| Aruna Kumari Arigela    | IND   | 116   | 0.08    |
|                         | NOTA  | 854   | 0.59    |