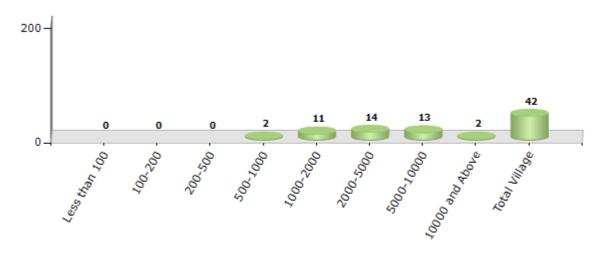

#### Number of Villages by Population Size - 2011

| Less<br>than<br>100 | 100-<br>200 | 200-<br>500 | 500-<br>1000 | 1000-<br>2000 | 2000-<br>5000 | 5000-<br>10000 | 10000<br>and<br>Above | Total<br>Village |
|---------------------|-------------|-------------|--------------|---------------|---------------|----------------|-----------------------|------------------|
| 0                   | 0           | 0           | 2            | 11            | 14            | 13             | 2                     | 42               |

Number of Villages by Population Size - 2011