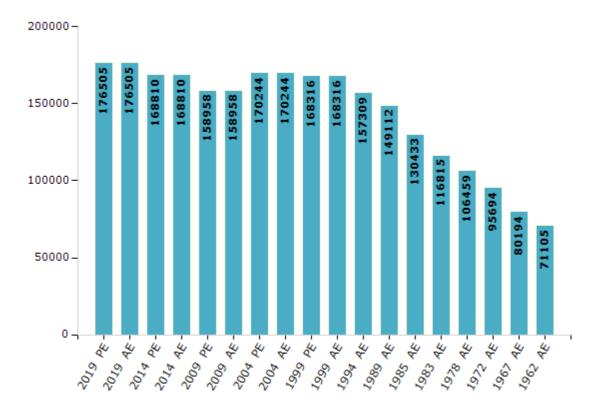

#### **Electors by Male & Female**

| Year    | Male  | Female | Others | Total  | Year    | Male  | Female | Others | Total  |
|---------|-------|--------|--------|--------|---------|-------|--------|--------|--------|
| 2019 PE | 86228 | 90267  | 10     | 176505 | 1994 AE | 78151 | 79158  | -      | 157309 |
| 2019 AE | 86228 | 90267  | 10     | 176505 | 1989 AE | 73797 | 75315  | -      | 149112 |
| 2014 PE | 82756 | 86047  | 7      | 168810 | 1985 AE | 63983 | 66450  | -      | 130433 |
| 2014 AE | 82756 | 86047  | 7      | 168810 | 1983 AE | 57374 | 59441  | -      | 116815 |
| 2009 PE | 77079 | 81879  | -      | 158958 | 1978 AE | 52595 | 53864  | -      | 106459 |
| 2009 AE | 77079 | 81879  | -      | 158958 | 1972 AE | 47530 | 48164  | -      | 95694  |
| 2004 PE | 82450 | 87794  | -      | 170244 | 1967 AE | -     | -      | -      | 80194  |
| 2004 AE | 82450 | 87794  | -      | 170244 | 1962 AE | -     | -      | -      | 71105  |
| 1999 PE | 83432 | 84884  | -      | 168316 | 1957 AE | -     | -      | -      | -      |
| 1999 AE | 83432 | 84884  | -      | 168316 | 1955 AE | -     | -      | -      | -      |

#### Number of Electors

Note: AE: Assembly Election, PE: Assembly Segment of Parliamentary Election