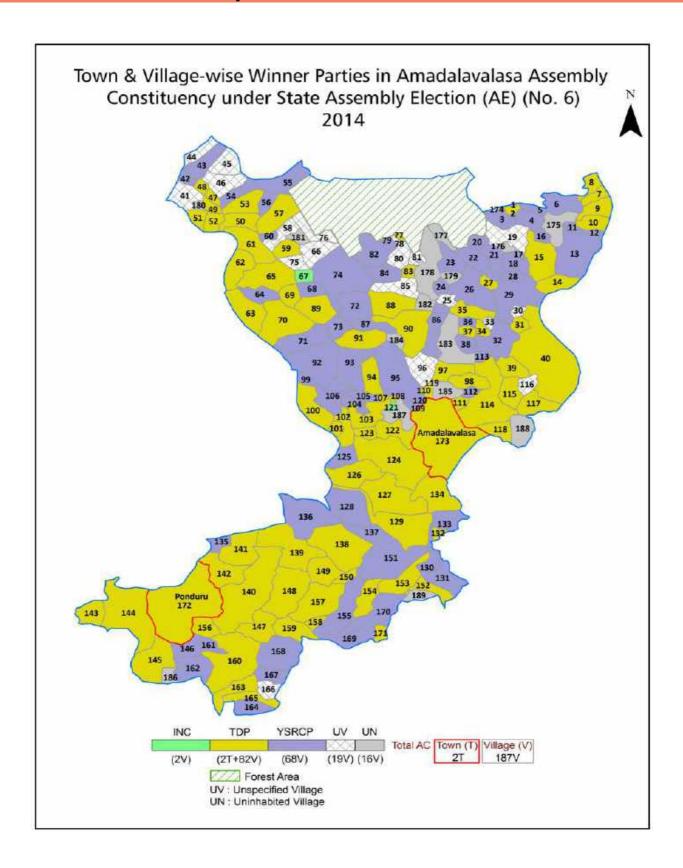

| 219-220 |
| 11  | Disclaimer                                                                                                                                                                                                                                                                                                                                                                                                                                              | 222     |

## **Location & Political Map**



#### **Administrative Setup**

#### List of Village Panchayat & Intermediate Panchayat (Block) Name - 2011

| Village Name           | Village Panchayat Name | Intermediate Panchayat<br>Name |
|------------------------|------------------------|--------------------------------|
| Adduripeta             | T.D.R.Rajupeta         | Burja                          |
| Ahobalacharyula Peta   | Uppinivalasa           | Burja                          |
| Akkivaram              | Thotada                | Amadalavalasa                  |
| Akkulapeta             | Akkulapeta             | Amadalavalasa                  |
| Alamajipeta            | Penubarthi             | Ponduru                        |
| Allena                 | Allena                 | Burja                          |
| Amrutali