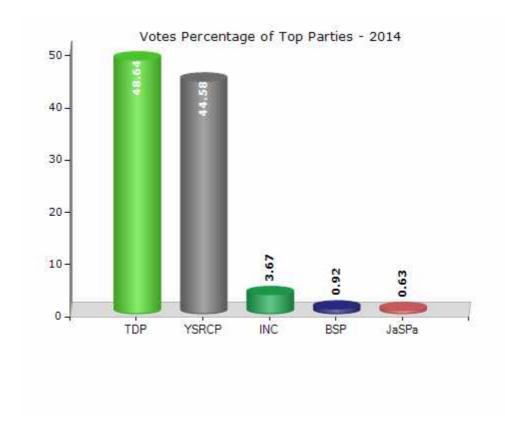

#### **Summary Result of Assembly Election - 2014**

| Candidate Name           | Party | Votes | Votes % |
|--------------------------|-------|-------|---------|
| Koona Ravikumar          | TDP   | 65233 | 48.64   |
| Thammineni Seetharam     | YSRCP | 59784 | 44.58   |
| Boddepalli Satyavathi    | INC   | 4918  | 3.67    |
| Dulapu Punyavathi        | BSP   | 1239  | 0.92    |
| Paidi Satyaprasad        | JaSPa | 844   | 0.63    |
| Annamnaidu Tammineni     | LSP   | 808   | 0.6     |
| Boddepalli Srinivasa Rao | AAP   | 319   | 0.24    |
| Pedada Appajisrinivas    | IND   | 211   | 0.16    |
| Badana Srinivasa Rao     | IND   | 169   | 0.13    |
|                          | NOTA  | 586   | 0.44    |