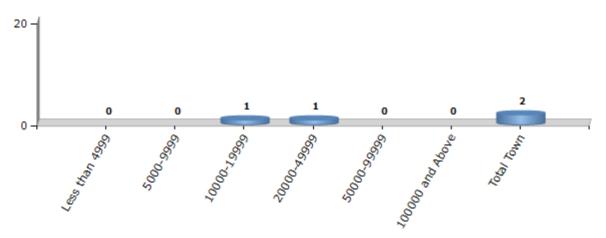

#### **Number of Towns by Population Size - 2011**

| Less than | 5000-9999 | 10000- | 20000- | 50000- | 100000 and | Total |
|-----------|-----------|--------|--------|--------|------------|-------|
| 4999      |           | 19999  | 49999  | 99999  | Above      | Town  |
| 0         | 0         | 1      | 1      | 0      | 0          | 2     |