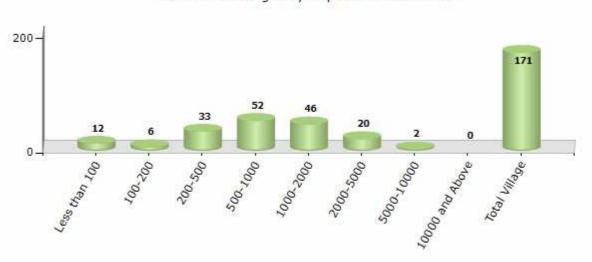

#### Number of Villages by Population Size - 2011

| Less<br>than<br>100 | 100-<br>200 | 200-<br>500 | 500-<br>1000 | 1000-<br>2000 | 2000-<br>5000 | 5000-<br>10000 | 10000<br>and<br>Above | Total<br>Village |
|---------------------|-------------|-------------|--------------|---------------|---------------|----------------|-----------------------|------------------|
| 12                  | 6           | 33          | 52           | 46            | 20            | 2              | 0                     | 171              |