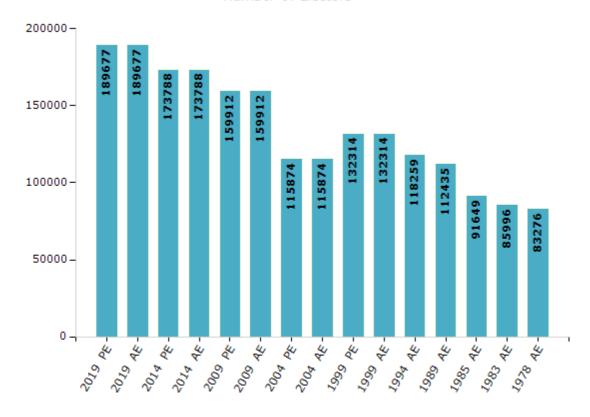

#### **Electors by Male & Female**

| Year    | Male  | Female | Others | Total  | Year    | Male  | Female | Others | Total  |
|---------|-------|--------|--------|--------|---------|-------|--------|--------|--------|
| 2019 PE | 96129 | 93502  | 46     | 189677 | 1994 AE | 57619 | 60640  | -      | 118259 |
| 2019 AE | 96129 | 93502  | 46     | 189677 | 1989 AE | 54824 | 57611  | -      | 112435 |
| 2014 PE | 87349 | 86422  | 17     | 173788 | 1985 AE | 44287 | 47362  | -      | 91649  |
| 2014 AE | 87349 | 86422  | 17     | 173788 | 1983 AE | 42291 | 43705  | -      | 85996  |
| 2009 PE | 78488 | 81424  | -      | 159912 | 1978 AE | 40311 | 42965  | -      | 83276  |
| 2009 AE | 78488 | 81424  | -      | 159912 | 1972 AE | -     | -      | -      | -      |
| 2004 PE | 56517 | 59357  | -      | 115874 | 1967 AE | -     | -      | -      | -      |
| 2004 AE | 56517 | 59357  | -      | 115874 | 1962 AE | -     | -      | -      | -      |
| 1999 PE | 64354 | 67960  | -      | 132314 | 1957 AE | -     | -      | -      | -      |
| 1999 AE | 64354 | 67960  | -      | 132314 | 1955 AE | -     | -      | -      | -      |

#### Number of Electors

Note: AE: Assembly Election, PE: Assembly Segment of Parliamentary Election