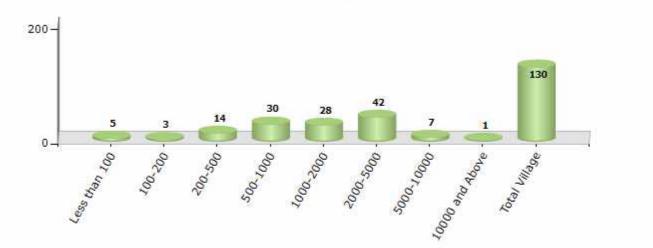

#### Number of Villages by Population Size - 2011

| Less<br>thai<br>100 | n 100- | 200-<br>500 | 500-<br>1000 | 1000-<br>2000 | 2000-<br>5000 | 5000-<br>10000 | 10000<br>and<br>Above | Total<br>Village |
|---------------------|--------|-------------|--------------|---------------|---------------|----------------|-----------------------|------------------|
| 5                   | 3      | 14          | 30           | 28            | 42            | 7              | 1                     | 130              |

Number of Villages by Population Size - 2011