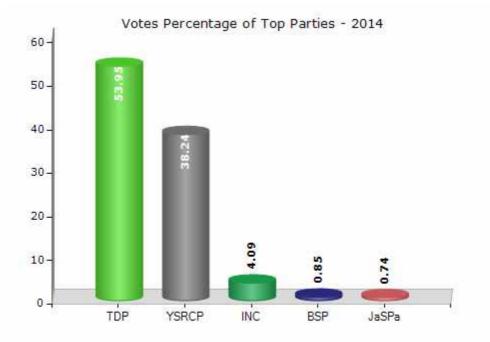

#### **Summary Result of Assembly Election - 2014**

| Candidate Name            | Party | Votes | Votes % |
|---------------------------|-------|-------|---------|
| Ashok Bendalam            | TDP   | 86815 | 53.95   |
| Nartu Rama Rao            | YSRCP | 61537 | 38.24   |
| Agarwal Naresh (Lallu)    | INC   | 6582  | 4.09    |
| Malipeddi Dhanunjaya Rao  | BSP   | 1374  | 0.85    |
| Murapala Kodandarao       | JaSPa | 1184  | 0.74    |
| Bade Gowriswari           | LSP   | 1114  | 0.69    |
| Bora Tulasi Rao           | IND   | 648   | 0.4     |
| Isuru Bhaskar Reddy       | NBNP  | 478   | 0.3     |
| Teja Singh John Khan Hong | IND   | 342   | 0.21    |
|                           | NOTA  | 845   | 0.53    |