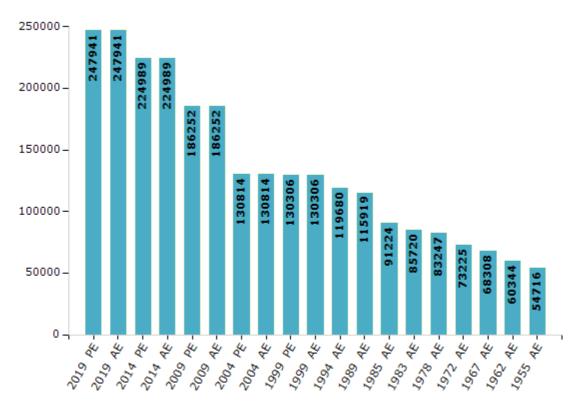

#### **Electors by Male & Female**

| Year    | Male   | Female | Others | Total  | Year   | Male    | Female | Others | Total  |
|---------|--------|--------|--------|--------|--------|---------|--------|--------|--------|
| 2019 PE | 122888 | 125033 | 20     | 247941 | 1994 A | E 55985 | 63695  | -      | 119680 |
| 2019 AE | 122888 | 125033 | 20     | 247941 | 1989 A | E 53883 | 62036  | -      | 115919 |
| 2014 PE | 110202 | 114774 | 13     | 224989 | 1985 A | E 40619 | 50605  | -      | 91224  |
| 2014 AE | 110202 | 114774 | 13     | 224989 | 1983 A | E 37666 | 48054  | -      | 85720  |
| 2009 PE | 85610  | 100642 | -      | 186252 | 1978 A | E 36727 | 46520  | -      | 83247  |
| 2009 AE | 85610  | 100642 | -      | 186252 | 1972 A | E 31895 | 41330  | -      | 73225  |
| 2004 PE | 59447  | 71367  | -      | 130814 | 1967 A | E -     | -      | -      | 68308  |
| 2004 AE | 59447  | 71367  | -      | 130814 | 1962 A | E -     | -      | -      | 60344  |
| 1999 PE | 60771  | 69535  | -      | 130306 | 1957 A | E -     | -      | -      | -      |
| 1999 AE | 60771  | 69535  | -      | 130306 | 1955 A | E -     | -      | -      | 54716  |

Number of Electors

Note : AE : Assembly Election, PE : Assembly Segment of Parliamentary Election

indiastatelections