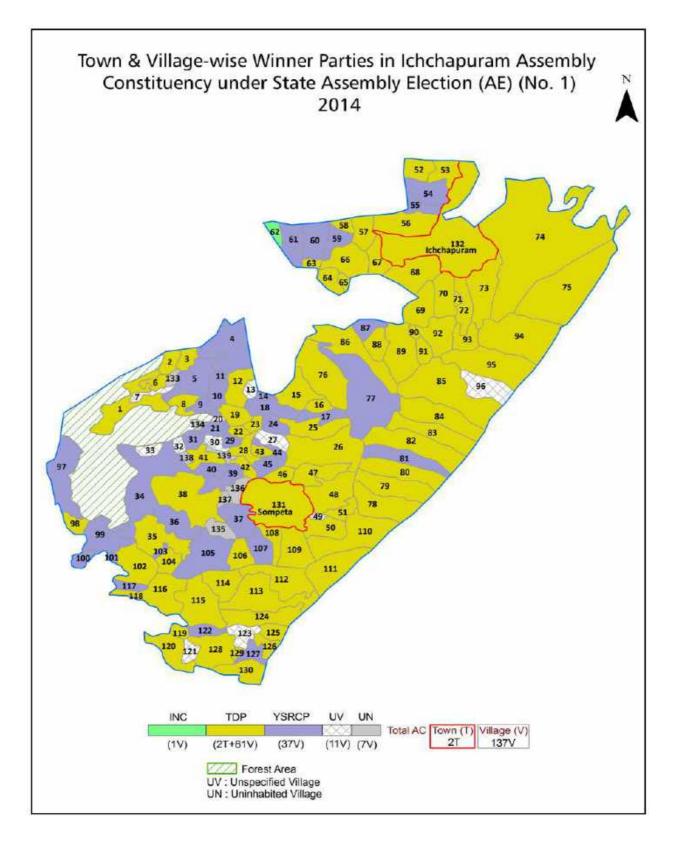

| 238-239  |
| 11  | Disclaimer                                                                                                                                                                                                                                                                                                                                                                                                                                                                                                   | 241      |

#### **Location & Political Map**







#### **Administrative Setup**

#### List of Village Panchayat & Intermediate Panchayat (Block) Name - 2011

| Village Name         | Village Panchayat Name | Intermediate Panchayat<br>Name |
|----------------------|------------------------|--------------------------------|
| Ammavariputtuga      | Mandapalle             | Kanchili                       |
| Ampuram              | Ampuram                | Kanchili                       |
| Ananthapuram         | Turakasasanam          | Sompeta                        |
| Arakabhadra          | Arakabhadra            | Ichchapuram                    |
| Aravasariapalle      | Kolluru                | Kanchili                       |
| Balakrishnapuram     | Balakrishnapuram       | Ichchapuram                    |
| Baliyaputtuga