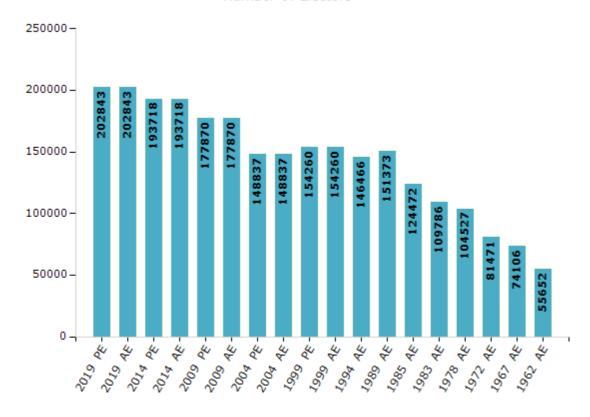

#### **Electors by Male & Female**

| Year    | Male  | Female | Others | Total  | Year    | Male  | Female | Others | Total  |
|---------|-------|--------|--------|--------|---------|-------|--------|--------|--------|
| 2019 PE | 99417 | 103409 | 17     | 202843 | 1994 AE | 71674 | 74792  | -      | 146466 |
| 2019 AE | 99417 | 103409 | 17     | 202843 | 1989 AE | 74321 | 77052  | -      | 151373 |
| 2014 PE | 94694 | 99011  | 13     | 193718 | 1985 AE | 61365 | 63107  | -      | 124472 |
| 2014 AE | 94694 | 99011  | 13     | 193718 | 1983 AE | 53803 | 55983  | -      | 109786 |
| 2009 PE | 86406 | 91464  | -      | 177870 | 1978 AE | 51615 | 52912  | -      | 104527 |
| 2009 AE | 86406 | 91464  | -      | 177870 | 1972 AE | 40666 | 40805  | -      | 81471  |
| 2004 PE | 72223 | 76614  | -      | 148837 | 1967 AE | -     | -      | -      | 74106  |
| 2004 AE | 72223 | 76614  | -      | 148837 | 1962 AE | -     | -      | -      | 55652  |
| 1999 PE | 74864 | 79396  | -      | 154260 | 1957 AE | -     | -      | -      | -      |
| 1999 AE | 74864 | 79396  | -      | 154260 | 1955 AE | -     | -      | -      | -      |

#### Number of Electors

Note: AE: Assembly Election, PE: Assembly Segment of Parliamentary Election