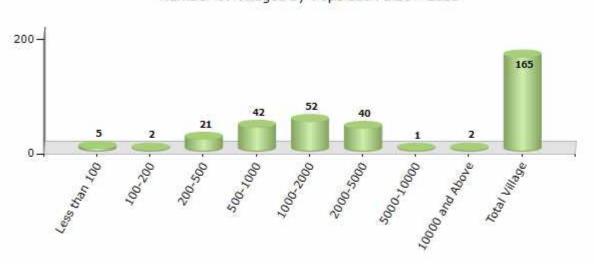

#### **Number of Villages by Population Size - 2011**

| Less<br>than<br>100 | 100-<br>200 | 200-<br>500 | 500-<br>1000 | 1000-<br>2000 | 2000-<br>5000 | 5000-<br>10000 | 10000<br>and<br>Above | Total<br>Village |
|---------------------|-------------|-------------|--------------|---------------|---------------|----------------|-----------------------|------------------|
| 5                   | 2           | 21          | 42           | 52            | 40            | 1              | 2                     | 165              |

Number of Villages by Population Size - 2011