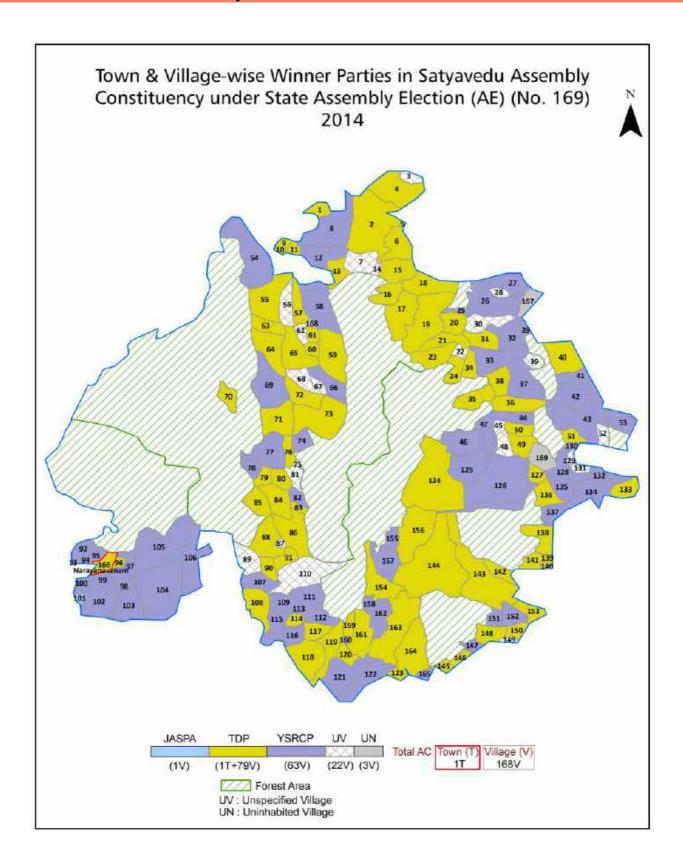

| 221-222  |  |  |  |  |  |  |  |
| 11  | Disclaimer                                                                                                                                                                                                                                                                                                                                                                                                                                              | 224      |  |  |  |  |  |  |  |

### **Location & Political Map**



#### **Administrative Setup**

#### List of Village Panchayat & Intermediate Panchayat (Block) Name - 2011

| Adaram Adaram Kandluru K.V.B.Puram Adavaram Adavaram K.V.B.Puram  Alathur Alathur, Govindappanaidu Khandriga & Pilletivari Khandriga Ambakam Ambakam Satyavedu  Ambur Ambur Varadaiahpalem  Angeri Cheruvu Guntipedu K.V.B.Puram  Anjuru Anjuru K.V.B.Puram  Appaiahpalem Mallavaripalem Satyavedu  Appambattu Appambattu Pichatur  Arai Arai K.V.B.Puram  Aranyam Khandriga Aranyam Khandriga Narayanavanam  Aroor Aroor Aroor Satyavedu  Ayavaripalem Ayyavaripalem Varadaiahpalem  Baitakodiambedu Baitakodiambedu & Nandanam Nagalapuram  Bakkapatugunta Beera Kuppam Nagalapuram  Beera Kuppam Beera Kuppam Nagalapuram