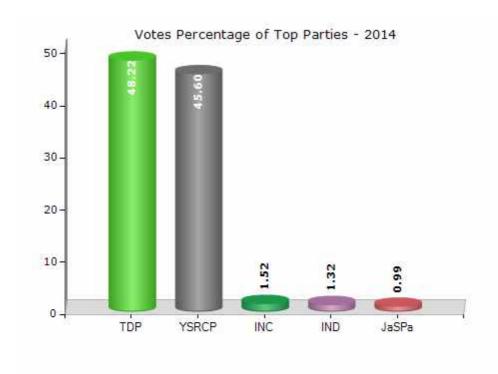

#### **Summary Result of Assembly Election - 2014**

| Candidate Name           | Party | Votes | Votes % |
|--------------------------|-------|-------|---------|
| Talari Aditya            | TDP   | 77655 | 48.22   |
| K.Adimulam               | YSRCP | 73428 | 45.6    |
| Penubala. Chandra Sekhar | INC   | 2451  | 1.52    |
| Rajasekhar Jedda         | IND   | 2125  | 1.32    |
| T.Doraswamy              | JaSPa | 1599  | 0.99    |
| K.Madhu Babu             | BSP   | 963   | 0.6     |
| Ponneri Manikyam         | IND   | 503   | 0.31    |
| Vetti.Chengaiah          | AAP   | 334   | 0.21    |
| Jadda Balaji             | IND   | 326   | 0.2     |
| B. Baranibas             | IND   | 289   | 0.18    |
| P.Harshavardhan          | IND   | 258   | 0.16    |
| P.Penchalaiah            | IND   | 214   | 0.13    |
|                          | NOTA  | 891   | 0.55    |