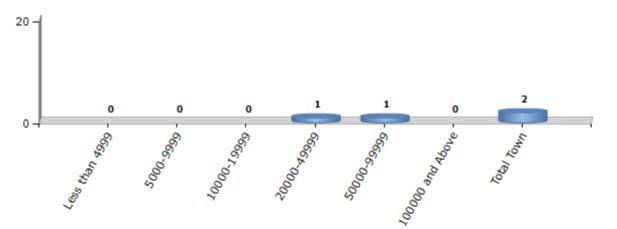

## Number of Towns by Population Size - 2011

| Less than | 5000-9999 | 10000- | 20000- | 50000- | 100000 and | Total |
|-----------|-----------|--------|--------|--------|------------|-------|
| 4999      |           | 19999  | 49999  | 99999  | Above      | Town  |
| 0         | 0         | 0      | 1      | 1      | 0          | 2     |

Number of Towns by Population Size - 2011