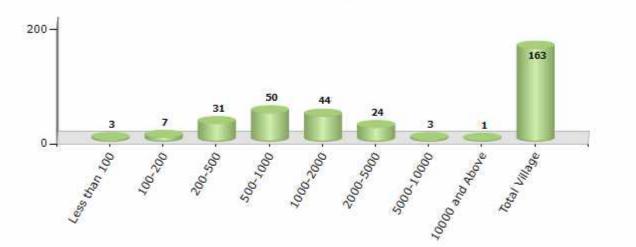

## Number of Villages by Population Size - 2011

| Less<br>than<br>100 | 100-<br>200 | 200-<br>500 | 500-<br>1000 | 1000-<br>2000 | 2000-<br>5000 | 5000-<br>10000 | 10000<br>and<br>Above | Total<br>Village |
|---------------------|-------------|-------------|--------------|---------------|---------------|----------------|-----------------------|------------------|
| 3                   | 7           | 31          | 50           | 44            | 24            | 3              | 1                     | 163              |

Number of Villages by Population Size - 2011