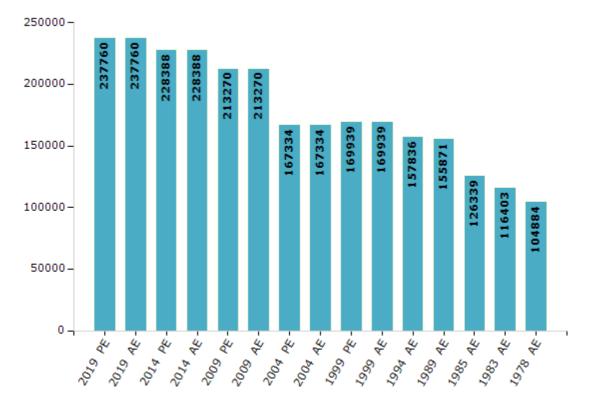

### **Electors by Male & Female**

| Year    | Male   | Female | Others | Total  | Y  | ear   | Male  | Female | Others | Total  |
|---------|--------|--------|--------|--------|----|-------|-------|--------|--------|--------|
| 2019 PE | 115522 | 122213 | 25     | 237760 | 19 | 94 AE | 78377 | 79459  | -      | 157836 |
| 2019 AE | 115522 | 122213 | 25     | 237760 | 19 | 89 AE | 77306 | 78565  | -      | 155871 |
| 2014 PE | 111383 | 116991 | 14     | 228388 | 19 | 85 AE | 62789 | 63550  | -      | 126339 |
| 2014 AE | 111383 | 116991 | 14     | 228388 | 19 | 83 AE | 57726 | 58677  | -      | 116403 |
| 2009 PE | 103929 | 109341 | -      | 213270 | 19 | 78 AE | 52324 | 52560  | -      | 104884 |
| 2009 AE | 103929 | 109341 | -      | 213270 | 19 | 72 AE | -     | -      | -      | -      |
| 2004 PE | 81379  | 85955  | -      | 167334 | 19 | 67 AE | -     | -      | -      | -      |
| 2004 AE | 81379  | 85955  | -      | 167334 | 19 | 62 AE | -     | -      | -      | -      |
| 1999 PE | 83508  | 86431  | -      | 169939 | 19 | 57 AE | -     | -      | -      | -      |
| 1999 AE | 83508  | 86431  | -      | 169939 | 19 | 55 AE | -     | -      | -      | -      |

Number of Electors

#### Note : AE : Assembly Election, PE : Assembly Segment of Parliamentary Election