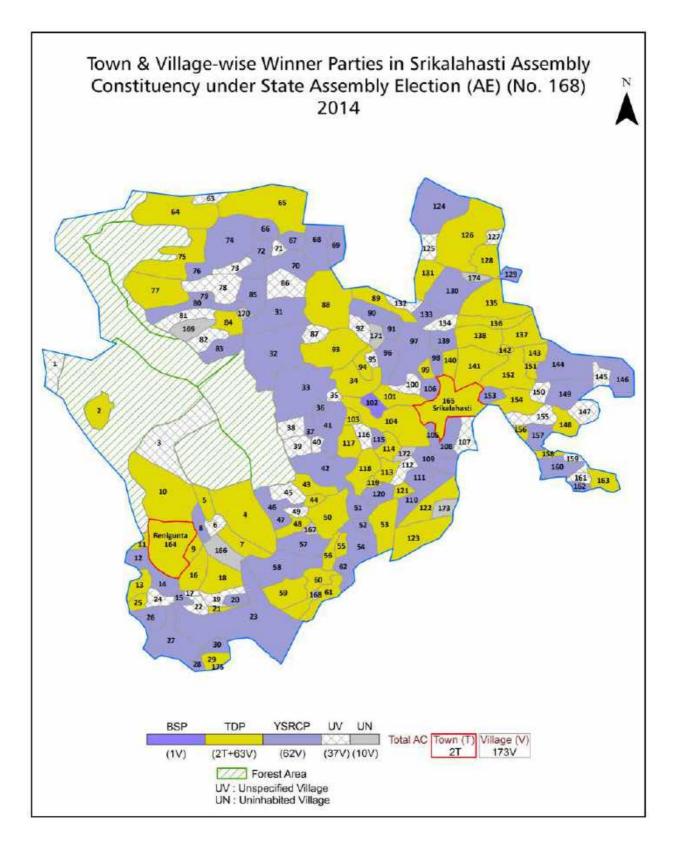

| 237-238  |  |  |  |  |
| 11  | Disclaimer                                                                                                                                                                                                                                                                                                                                                                                                                                                                | 240      |  |  |  |  |

## Location & Political Map





## **Administrative Setup**

### List of Village Panchayat & Intermediate Panchayat (Block) Name - 2011

| Village Name                    | Village Panchayat Name                 | Intermediate Panchayat<br>Name |
|---------------------------------|----------------------------------------|--------------------------------|
| Adusupalem                      | Elamandyam                             | Renigunta                      |
| Akkurthy                        | Akkurthy                               | Srikalahasti                   |
| Ammacheruvu                     | Pathagunta                             | Srikalahasti                   |
| Ammapalem                       | Ammapalem                              | Srikalahasti                   |
| Ammavaripatteda