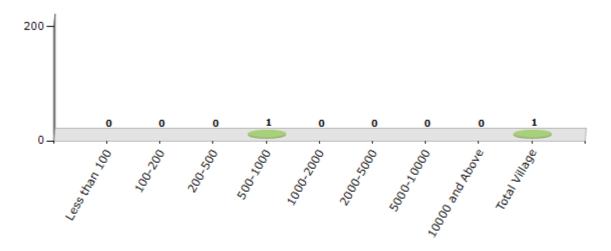

#### Number of Villages by Population Size - 2011

| Less<br>than<br>100 | 100-<br>200 | 200-<br>500 | 500-<br>1000 | 1000-<br>2000 | 2000-<br>5000 | 5000-<br>10000 | 10000<br>and<br>Above | Total<br>Village |
|---------------------|-------------|-------------|--------------|---------------|---------------|----------------|-----------------------|------------------|
| 0                   | 0           | 0           | 1            | 0             | 0             | 0              | 0                     | 1                |

Number of Villages by Population Size - 2011