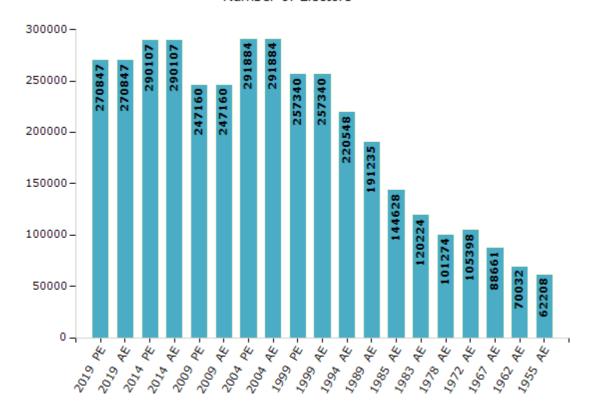

#### **Electors by Male & Female**

| Year    | Male   | Female | Others | Total  | Year   | Male     | Female | Others | Total  |
|---------|--------|--------|--------|--------|--------|----------|--------|--------|--------|
| 2019 PE | 134769 | 136030 | 48     | 270847 | 1994 A | E 112446 | 108102 | -      | 220548 |
| 2019 AE | 134769 | 136030 | 48     | 270847 | 1989 A | E 97291  | 93944  | -      | 191235 |
| 2014 PE | 147767 | 142301 | 39     | 290107 | 1985 A | E 74908  | 69720  | -      | 144628 |
| 2014 AE | 147767 | 142301 | 39     | 290107 | 1983 A | E 61096  | 59128  | -      | 120224 |
| 2009 PE | 125008 | 122152 | -      | 247160 | 1978 A | E 51566  | 49708  | -      | 101274 |
| 2009 AE | 125008 | 122152 | -      | 247160 | 1972 A | E 53346  | 52052  | -      | 105398 |
| 2004 PE | 146087 | 145797 | -      | 291884 | 1967 A | E -      | -      | -      | 88661  |
| 2004 AE | 146087 | 145797 | -      | 291884 | 1962 A | E -      | -      | -      | 70032  |
| 1999 PE | 130139 | 127201 | -      | 257340 | 1957 A | E -      | -      | -      | -      |
| 1999 AE | 130139 | 127201 | -      | 257340 | 1955 A | E -      | -      | -      | 62208  |

#### Number of Electors

Note: AE: Assembly Election, PE: Assembly Segment of Parliamentary Election