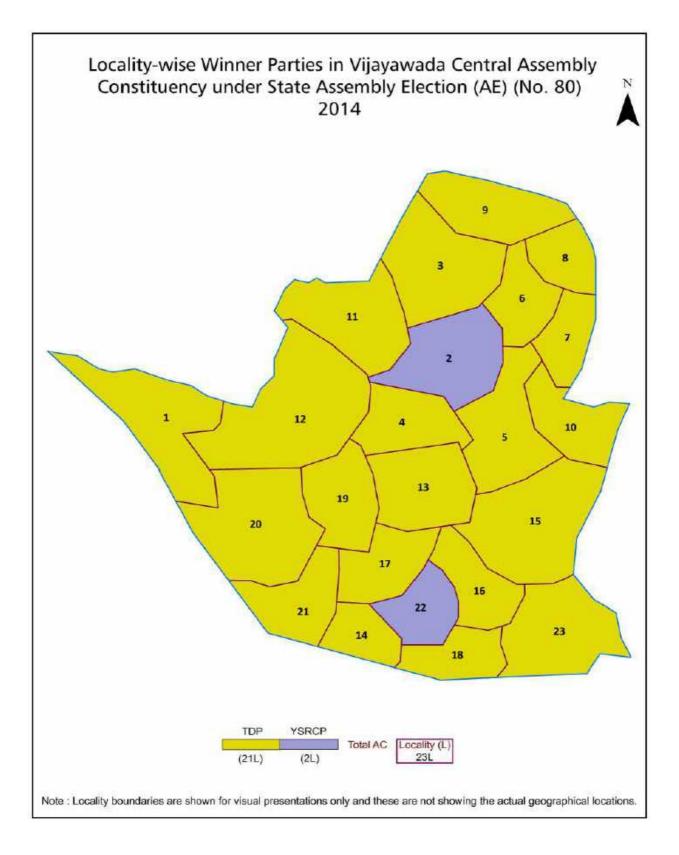

er                                                                                                                                                                                                                                                                                                                                                        | 180           |  |  |  |  |
|     |                                                                                                                                                                                                                                                                                                                                                                   |               |  |  |  |  |

#### Location & Political Map



## indiastatelections



#### **Electoral Features**

#### **Electors by Male & Female**

| Year    | Male   | Female | Others | Total  | Year    | Male | Female | Others | Total |
|---------|--------|--------|--------|--------|---------|------|--------|--------|-------|
| 2019 PE | 132576 | 137264 | 72     | 269912 | 1994 AE | -    | -      | -      | -     |
| 2019 AE | 132576 | 137264 | 72     | 269912 | 1989 AE | -    | -      | -      | -     |
| 2014 PE | 129219 | 129745 | 37     | 259001 | 1985 AE | -    | -      | -      | -     |
| 2014 AE | 129219 | 129745 | 37     | 259001 | 1983 AE | -    | -      | -      | -     |
| 2009 PE | 110607 | 113215 | -      | 223822 | 1978 AE | -    | -      | -      | -     |
| 2009 AE | 110607 | 113215 | -      | 223822 | 1972 AE | -    | -