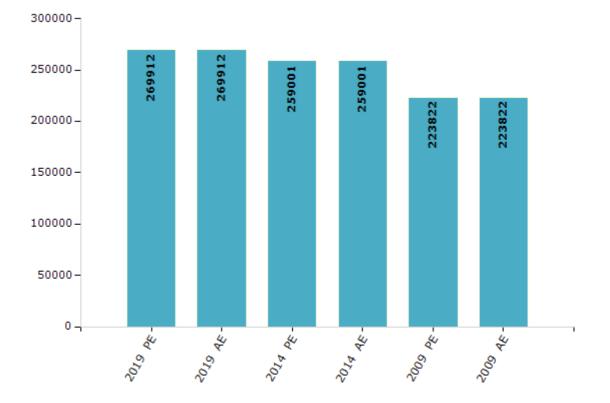

#### **Electors by Male & Female**

| Year    | Male   | Female | Others | Total  | Year    | Male | Female | Others | Total |
|---------|--------|--------|--------|--------|---------|------|--------|--------|-------|
| 2019 PE | 132576 | 137264 | 72     | 269912 | 1994 AE | -    | -      | -      | -     |
| 2019 AE | 132576 | 137264 | 72     | 269912 | 1989 AE | -    | -      | -      | -     |
| 2014 PE | 129219 | 129745 | 37     | 259001 | 1985 AE | -    | -      | -      | -     |
| 2014 AE | 129219 | 129745 | 37     | 259001 | 1983 AE | -    | -      | -      | -     |
| 2009 PE | 110607 | 113215 | -      | 223822 | 1978 AE | -    | -      | -      | -     |
| 2009 AE | 110607 | 113215 | -      | 223822 | 1972 AE | -    | -      | -      | -     |
| 2004 PE | -      | -      | -      | -      | 1967 AE | -    | -      | -      | -     |
| 2004 AE | -      | -      | -      | -      | 1962 AE | -    | -      | -      | -     |
| 1999 PE | -      | -      | -      | -      | 1957 AE | -    | -      | -      | -     |
| 1999 AE | -      | -      | -      | -      | 1955 AE | -    | -      | -      | -     |

Number of Electors

**Note :** AE : Assembly Election, PE : Assembly Segment of Parliamentary Election