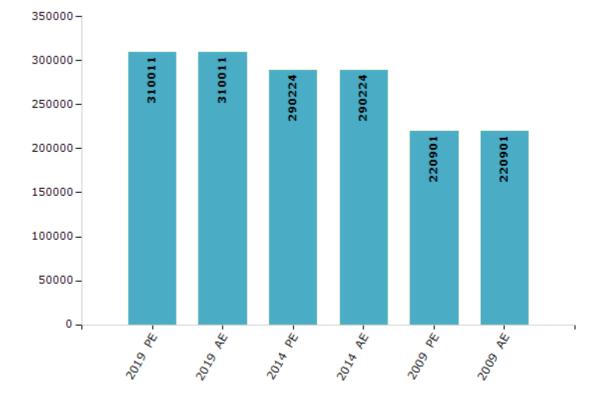

#### **Electors by Male & Female**

| Year    | Male   | Female | Others | Total  | Yea    | r Male | Female | Others | Total |
|---------|--------|--------|--------|--------|--------|--------|--------|--------|-------|
| 2019 PE | 158202 | 151794 | 15     | 310011 | 1994 / | AE -   | -      | -      | -     |
| 2019 AE | 158202 | 151794 | 15     | 310011 | 1989   | AE -   | -      | -      | -     |
| 2014 PE | 150551 | 139643 | 30     | 290224 | 1985   | AE -   | -      | -      | -     |
| 2014 AE | 150551 | 139643 | 30     | 290224 | 1983 / | AE -   | -      | -      | -     |
| 2009 PE | 112634 | 108267 | -      | 220901 | 1978   | AE -   | -      | -      | -     |
| 2009 AE | 112634 | 108267 | -      | 220901 | 1972   | ΑE -   | -      | -      | -     |
| 2004 PE | -      | -      | -      | -      | 1967   | λE -   | -      | -      | -     |
| 2004 AE | -      | -      | -      | -      | 1962   | ΑE -   | -      | -      | -     |
| 1999 PE | -      | -      | -      | -      | 1957   | ΑE -   | -      | -      | -     |
| 1999 AE | -      | -      | -      | -      | 1955 / | ΑE -   | -      | -      | -     |

Number of Electors

Note : AE : Assembly Election, PE : Assembly Segment of Parliamentary Election