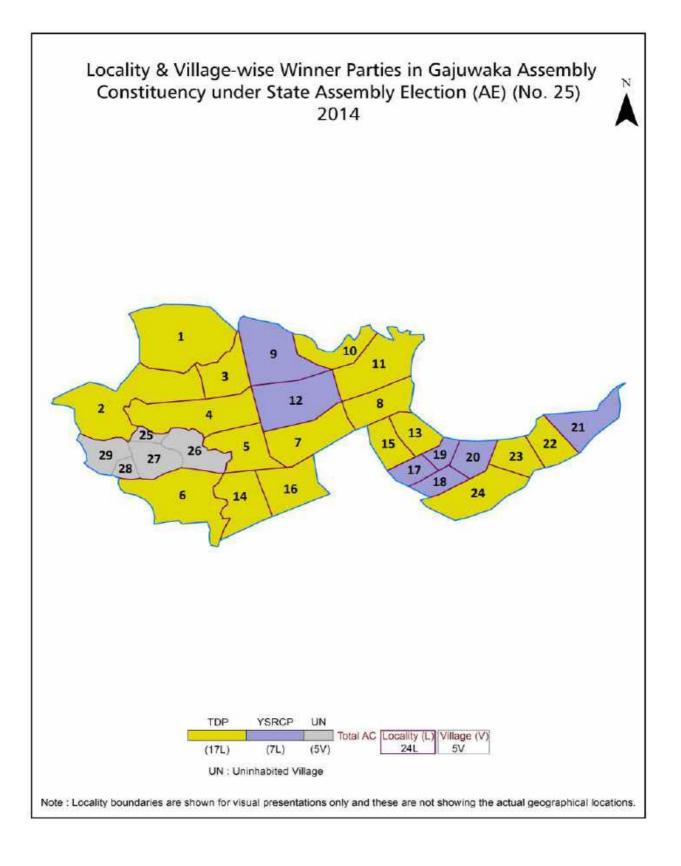

tion & Sources                                                                                                                                                                                                                                                                                                                                                           | 183-184  |
| 10  | Disclaimer                                                                                                                                                                                                                                                                                                                                                                       | 186      |

#### **Location & Political Map**





#### **Electoral Features**

#### **Electors by Male & Female**

| Year    | Male   | Female | Others | Total  | Yea    | r Male | Female | Others | Total |
|---------|--------|--------|--------|--------|--------|--------|--------|--------|-------|
| 2019 PE | 158202 | 151794 | 15     | 310011 | 1994 / | AE -   | -      | -      | -     |
| 2019 AE | 158202 | 151794 | 15     | 310011 | 1989   | AE -   | -      | -      | -     |
| 2014 PE | 150551 | 139643 | 30     | 290224 | 1985   | AE -   | -      | -      | -     |
| 2014 AE | 150551 | 139643 | 30     | 290224 | 1983 / | AE -   | -      | -      | -     |
| 2009 PE | 112634 | 108267 | -      | 220901 | 1978   | AE -   | -      | -      | -     |
| 2009 AE | 112634 | 108267 | -      | 220901 | 1972   | ΑE -   | -      | -      | -