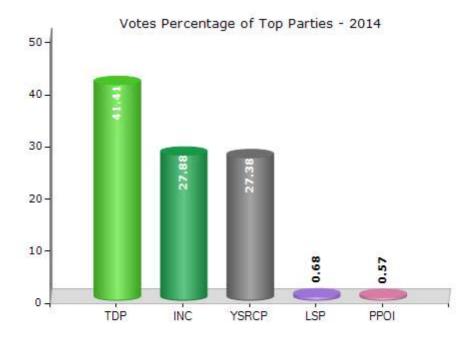

#### **Summary Result of Assembly Election - 2014**

| Candidate Name                    | Party | Votes | Votes % |
|-----------------------------------|-------|-------|---------|
| Kimidi Mrunalini                  | TDP   | 63787 | 41.41   |
| Botcha Satyanarayana              | INC   | 42945 | 27.88   |
| Bellana Chandra Sekhar (Pedababu) | YSRCP | 42179 | 27.38   |
| Reddi Lakhmu Naidu                | LSP   | 1048  | 0.68    |
| Anantha Raju.S                    | PPOI  | 884   | 0.57    |
| Bulusu Naga Srinivas              | AAP   | 695   | 0.45    |
| Peddi Venkatesh                   | IND   | 491   | 0.32    |
| Taddi Srinivasa Rao               | JaSPa | 471   | 0.31    |
| Kemburi Rama Mohan Rao            | IND   | 276   | 0.18    |
| Apparao Gantana                   | IND   | 271   | 0.18    |
| Peerubandi Prakash Rao            | IND   | 243   | 0.16    |
|                                   | NOTA  | 765   | 0.5     |