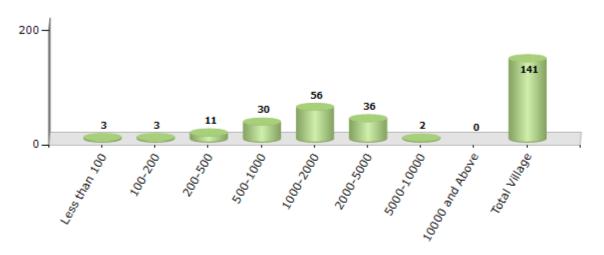

#### Number of Villages by Population Size - 2011

| 10000<br>and<br>Above | Total<br>Village | Less<br>than<br>100 | 100-<br>200 | 200-<br>500 | 500-<br>1000 | 1000-<br>2000 | 2000-<br>5000 | 5000-<br>10000 |
|-----------------------|------------------|---------------------|-------------|-------------|--------------|---------------|---------------|----------------|
| 0                     | 141              | 3                   | 3           | 11          | 30           | 56            | 36            | 2              |

Number of Villages by Population Size - 2011