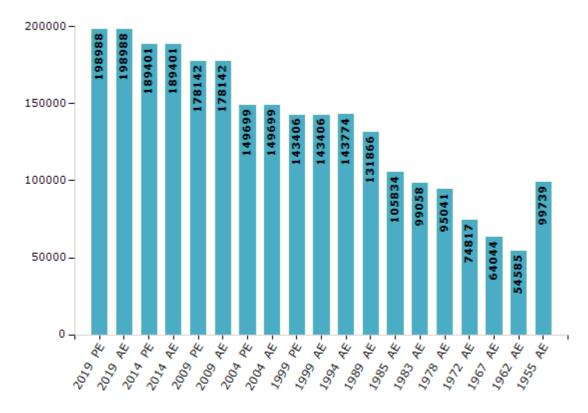

#### **Electors by Male & Female**

| Year    | Male   | Female | Others | Total  | Year    | Male  | Female | Others | Total  |
|---------|--------|--------|--------|--------|---------|-------|--------|--------|--------|
| 2019 PE | 100333 | 98644  | 11     | 198988 | 1994 AE | 71159 | 72615  | -      | 143774 |
| 2019 AE | 100333 | 98644  | 11     | 198988 | 1989 AE | 64078 | 67788  | -      | 131866 |
| 2014 PE | 94836  | 94551  | 14     | 189401 | 1985 AE | 51295 | 54539  | -      | 105834 |
| 2014 AE | 94836  | 94551  | 14     | 189401 | 1983 AE | 48595 | 50463  | -      | 99058  |
| 2009 PE | 87278  | 90864  | -      | 178142 | 1978 AE | 46797 | 48244  | -      | 95041  |
| 2009 AE | 87278  | 90864  | -      | 178142 | 1972 AE | 36628 | 38189  | -      | 74817  |
| 2004 PE | 73241  | 76458  | -      | 149699 | 1967 AE | -     | -      | -      | 64044  |
| 2004 AE | 73241  | 76458  | -      | 149699 | 1962 AE | -     | -      | -      | 54585  |
| 1999 PE | 70486  | 72920  | -      | 143406 | 1957 AE | -     | -      | -      | -      |
| 1999 AE | 70486  | 72920  | -      | 143406 | 1955 AE | -     | -      | -      | 99739  |

#### Number of Electors

 $\textbf{Note:} \ \mathsf{AE} : \mathsf{Assembly} \ \mathsf{Election}, \ \mathsf{PE} : \mathsf{Assembly} \ \mathsf{Segment} \ \mathsf{of} \ \mathsf{Parliamentary} \ \mathsf{Election}$ 