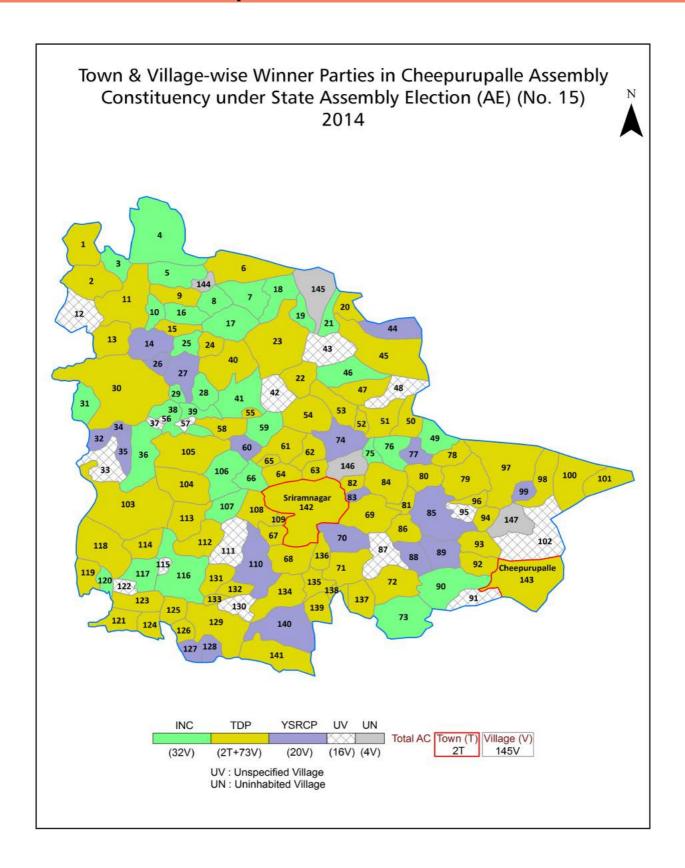

#### **Polling Station Level Election Results**

Polling Station-wise Votes Secured by Overall Top Five Parties in Cheepurupalle Assembly in Assembly Election (AE) under Vizianagaram Parliamentary Constituency in Andhra Pradesh (2014)

#### **Polling Station Level Election Results**

Winner, Runner-up and 3rd Party Position & Winning Margin According to Polling Stations in Cheepurupalle Assembly in Assembly Election (AE) under Vizianagaram Parliamentary Constituency in Andhra Pradesh (2014)