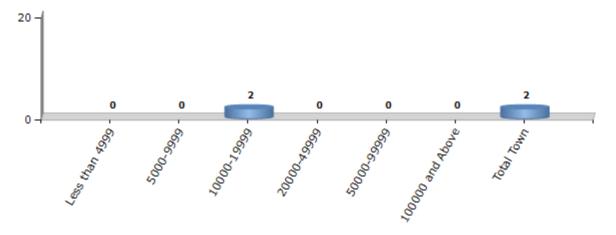

#### **Number of Towns by Population Size - 2011**

| Less than<br>4999 | 5000-9999 | 10000-<br>19999 | 20000-<br>49999 | 50000-<br>99999 | 100000 and<br>Above | Total<br>Town |  |
|-------------------|-----------|-----------------|-----------------|-----------------|---------------------|---------------|--|
| 0                 | 0         | 2               | 0               | 0               | 0                   | 2             |  |

Number of Towns by Population Size - 2011