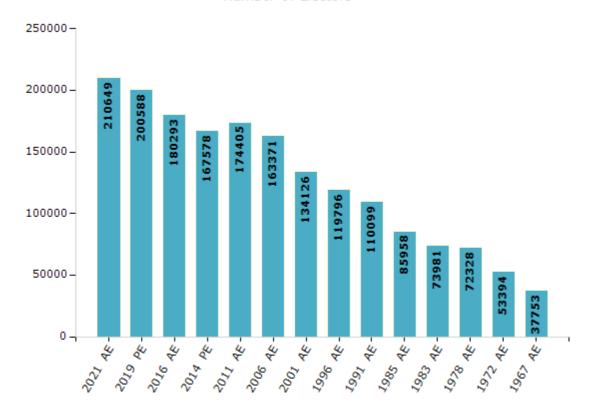

#### **Electors by Male & Female**

| Year    | Male   | Female | Others | Total  | Year    | Male  | Female | Others | Total  |
|---------|--------|--------|--------|--------|---------|-------|--------|--------|--------|
| 2021 AE | 107292 | 103357 | 0      | 210649 | 1996 AE | 60776 | 59020  | -      | 119796 |
| 2019 PE | 103071 | 97517  | 0      | 200588 | 1991 AE | 57883 | 52216  | -      | 110099 |
| 2016 AE | 93455  | 86838  | 0      | 180293 | 1985 AE | 46734 | 39224  | -      | 85958  |
| 2014 PE | 86507  | 81071  | 0      | 167578 | 1983 AE | 38423 | 35558  | -      | 73981  |
| 2011 AE | 88703  | 85702  | 0      | 174405 | 1978 AE | 38939 | 33389  | -      | 72328  |
| 2009 PE | -      | -      | -      | -      | 1972 AE | 27177 | 26217  | -      | 53394  |
| 2006 AE | 84269  | 79102  | -      | 163371 | 1967 AE | -     | -      | -      | 37753  |
| 2004 PE | -      | -      | -      | -      | 1962 AE | -     | -      | -      | -      |
| 2001 AE | 69631  | 64495  | -      | 134126 | 1957 AE | -     | -      | -      | -      |
| 1999 PE | -      | -      | -      | -      | 1952 AE | -     | -      | -      | -      |

#### Number of Electors

Note: AE: Assembly Election, PE: Assembly Segment of Parliamentary Election