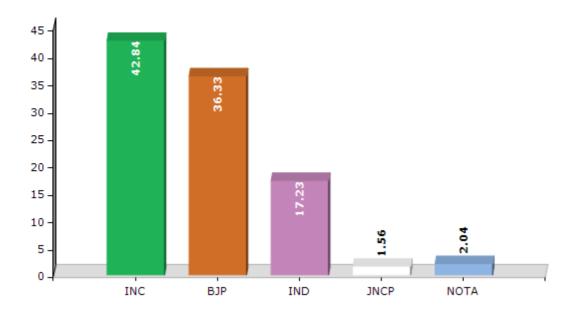

#### **Summary Result of Assembly Election - 2016**

| Candidate Name    | Party | Votes | Votes % |
|-------------------|-------|-------|---------|
| Dr.Mansing Rongpi | INC   | 62596 | 42.84   |
| Arun Terang       | ВЈР   | 53077 | 36.33   |
| Holiram Terang    | IND   | 25171 | 17.23   |
| Dhonsing Hanse    | JNCP  | 2285  | 1.56    |
|                   | NOTA  | 2981  | 2.04    |

#### Votes Percentage of Top Parties - 2016