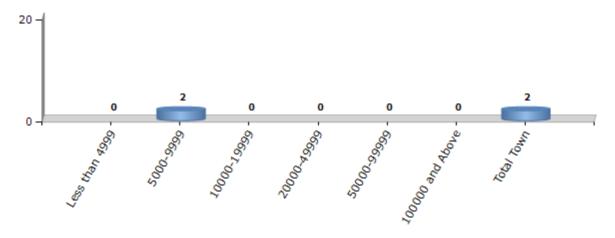

#### **Number of Towns by Population Size - 2011**

| Less than | 5000-9999 | 10000- | 20000- | 50000- | 100000 and | Total |
|-----------|-----------|--------|--------|--------|------------|-------|
| 4999      |           | 19999  | 49999  | 99999  | Above      | Town  |
| 0         | 2         | 0      | 0      | 0      | 0          | 2     |

Number of Towns by Population Size - 2011