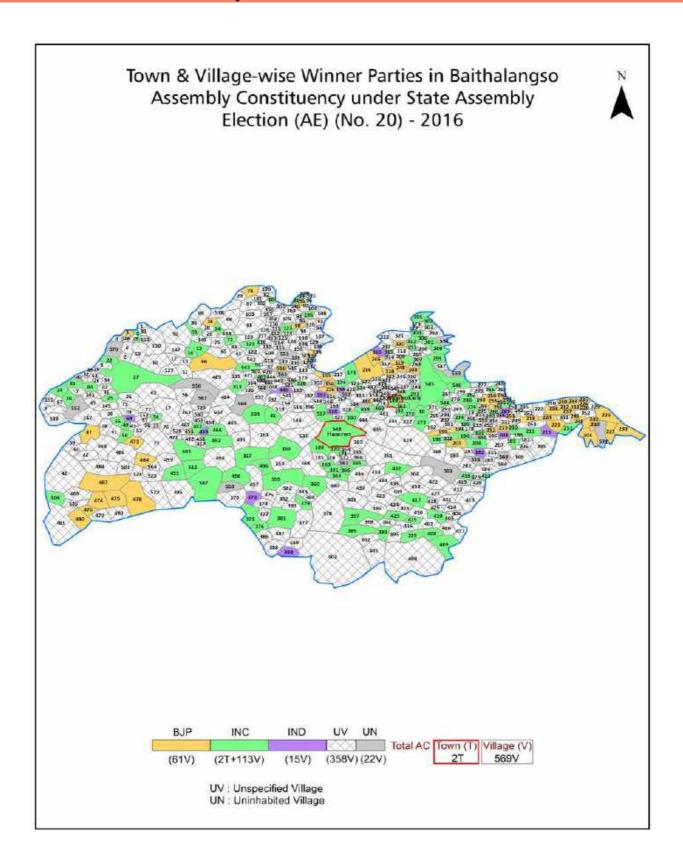

# Assam Assembly Factbook<sup>™</sup>

**Baithalangso Assembly Constituency** 

Baithalangso Vidhan Sabha