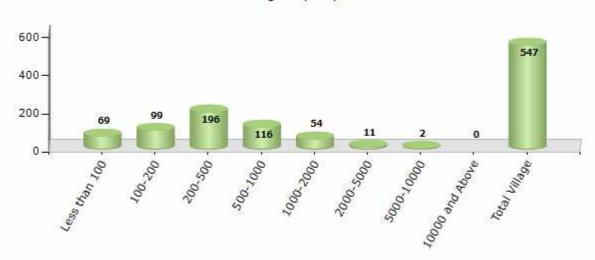

#### Number of Villages by Population Size - 2011

| Less<br>than<br>100 | 100-<br>200 | 200-<br>500 | 500-<br>1000 | 1000-<br>2000 | 2000-<br>5000 | 5000-<br>10000 | 10000<br>and<br>Above | Total<br>Village |
|---------------------|-------------|-------------|--------------|---------------|---------------|----------------|-----------------------|------------------|
| 69                  | 99          | 196         | 116          | 54            | 11            | 2              | 0                     | 547              |