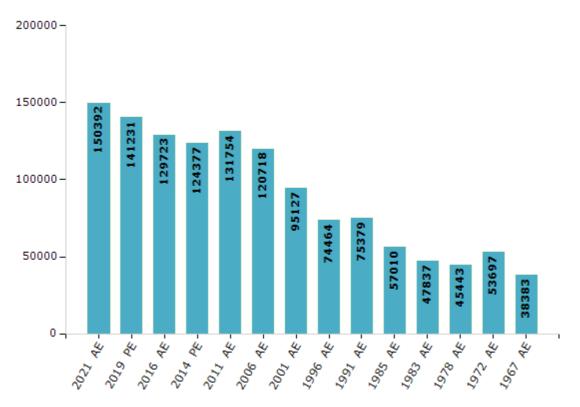

#### **Electors by Male & Female**

| Year    | Male  | Female | Others | Total  | Year    | Male  | Female | Others | Total |
|---------|-------|--------|--------|--------|---------|-------|--------|--------|-------|
| 2021 AE | 76427 | 73965  | 0      | 150392 | 1996 AE | 39504 | 34960  | -      | 74464 |
| 2019 PE | 72550 | 68681  | 0      | 141231 | 1991 AE | 39343 | 36036  | -      | 75379 |
| 2016 AE | 67020 | 62703  | 0      | 129723 | 1985 AE | 30370 | 26640  | -      | 57010 |
| 2014 PE | 63905 | 60472  | 0      | 124377 | 1983 AE | 25098 | 22739  | -      | 47837 |
| 2011 AE | 67333 | 64421  | 0      | 131754 | 1978 AE | 23393 | 22050  | -      | 45443 |
| 2009 PE | -     | -      | -      | -      | 1972 AE | 26726 | 26971  | -      | 53697 |
| 2006 AE | 62974 | 57744  | -      | 120718 | 1967 AE | -     | -      | -      | 38383 |
| 2004 PE | -     | -      | -      | -      | 1962 AE | -     | -      | -      | -     |
| 2001 AE | 49620 | 45507  | -      | 95127  | 1957 AE | -     | -      | -      | -     |
| 1999 PE | -     | -      | -      | -      | 1952 AE | -     | -      | -      | -     |

#### Note : AE : Assembly Election, PE : Assembly Segment of Parliamentary Election