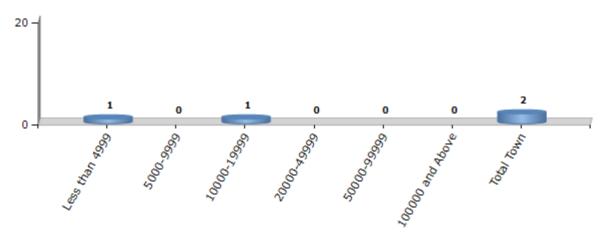

#### Number of Towns by Population Size - 2011

| Less than<br>4999 | 5000-9999 | 10000-<br>19999 | 20000-<br>49999 | 50000-<br>99999 | 100000 and<br>Above | Total<br>Town |  |
|-------------------|-----------|-----------------|-----------------|-----------------|---------------------|---------------|--|
| 1                 | 0         | 1               | 0               | 0               | 0                   | 2             |  |

Number of Towns by Population Size - 2011

indiastatelections