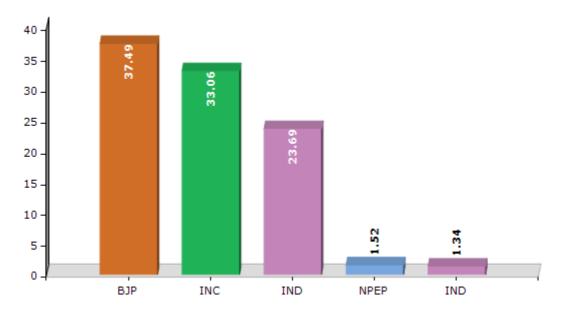

#### **Summary Result of Assembly Election - 2016**

| Candidate Name   | Party | Votes | Votes % |
|------------------|-------|-------|---------|
| Numal Momin      | BJP   | 40170 | 37.49   |
| Klengdoon Engti  | INC   | 35426 | 33.06   |
| Jagat Sing Engti | IND   | 25388 | 23.69   |
| Daniel Momin     | NPEP  | 1628  | 1.52    |
| Sanjay Kemprai   | IND   | 1441  | 1.34    |
| Bikha Tokbi      | JNCP  | 959   | 0.89    |
|                  | ΝΟΤΑ  | 2144  | 2       |

Votes Percentage of Top Parties - 2016