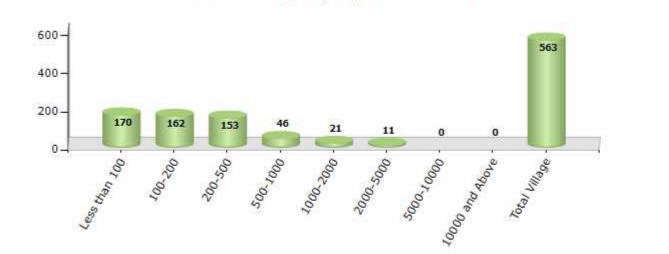

#### Number of Villages by Population Size - 2011

| Less<br>than<br>100 | 100-<br>200 | 200-<br>500 | 500-<br>1000 | 1000-<br>2000 | 2000-<br>5000 | 5000-<br>10000 | 10000<br>and<br>Above | Total<br>Village |
|---------------------|-------------|-------------|--------------|---------------|---------------|----------------|-----------------------|------------------|
| 170                 | 162         | 153         | 46           | 21            | 11            | 0              | 0                     | 563              |

Number of Villages by Population Size - 2011