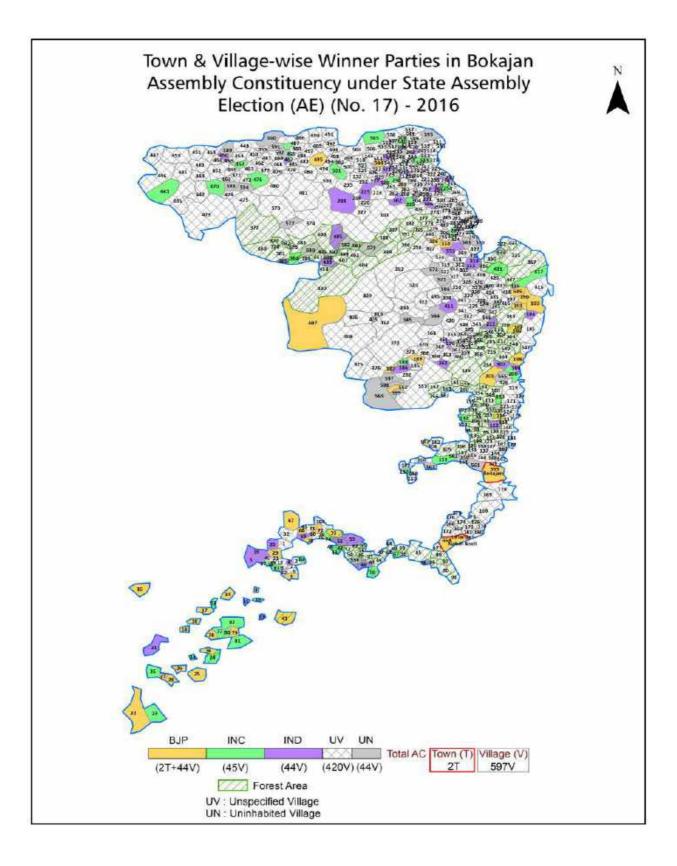

# Location & Political Map

#### **Summary Result of Assembly Election - 2016**

| Candidate Name   | Party | Votes | Votes % |
|------------------|-------|-------|---------|
| Numal Momin      | BJP   | 40170 | 37.49   |
| Klengdoon Engti  | INC   | 35426 | 33.06   |
| Jagat Sing Engti | IND   | 25388 | 23.69   |
| Daniel Momin     | NPEP  | 1628  | 1.52    |
| Sanjay Kemprai   | IND   | 1441  | 1.34    |
| Bikha Tokbi      | JNCP  | 959   | 0.89    |
|                  | ΝΟΤΑ  | 2144  | 2       |