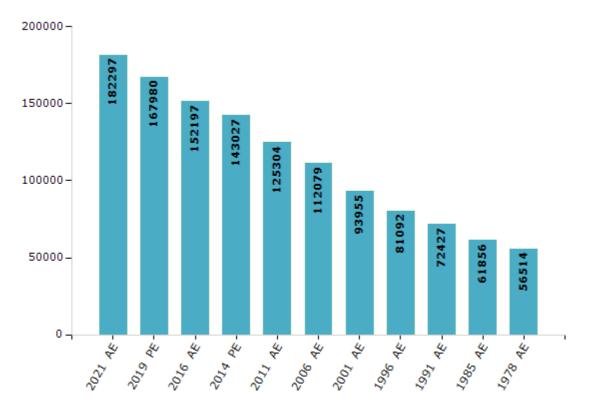

#### **Electors by Male & Female**

| Year    | Male  | Female | Others | Total  | Year    | Male  | Female | Others | Total |
|---------|-------|--------|--------|--------|---------|-------|--------|--------|-------|
| 2021 AE | 95422 | 86873  | 2      | 182297 | 1996 AE | 44522 | 36570  | -      | 81092 |
| 2019 PE | 88323 | 79657  | 0      | 167980 | 1991 AE | 37841 | 34586  | -      | 72427 |
| 2016 AE | 80272 | 71925  | 0      | 152197 | 1985 AE | 32163 | 29693  | -      | 61856 |
| 2014 PE | 76099 | 66928  | 0      | 143027 | 1983 AE | -     | -      | -      | -     |
| 2011 AE | 67836 | 57468  | 0      | 125304 | 1978 AE | 30207 | 26307  | -      | 56514 |
| 2009 PE | -     | -      | -      | -      | 1972 AE | -     | -      | -      | -     |
| 2006 AE | 60478 | 51601  | -      | 112079 | 1967 AE | -     | -      | -      | -     |
| 2004 PE | -     | -      | -      | -      | 1962 AE | -     | -      | -      | -     |
| 2001 AE | 49699 | 44256  | -      | 93955  | 1957 AE | -     | -      | -      | -     |
| 1999 PE | -     | -      | -      | -      | 1952 AE | -     | -      | -      | -     |

Number of Electors

Note : AE : Assembly Election, PE : Assembly Segment of Parliamentary Election