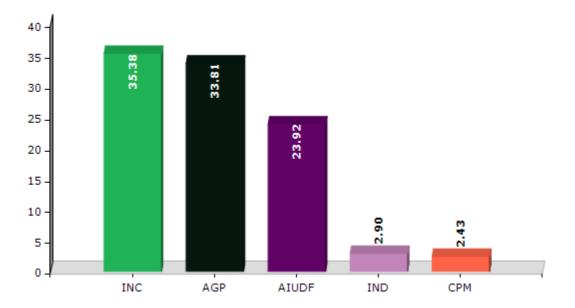

#### **Summary Result of Assembly Election - 2016**

| Candidate Name        | Party  | Votes | Votes % |
|-----------------------|--------|-------|---------|
| Abdul Hai Nagori      | INC    | 48354 | 35.38   |
| Bhupen Roy            | AGP    | 46211 | 33.81   |
| Abdul Batin Khandakar | AIUDF  | 32699 | 23.92   |
| Swapan Mukherjee      | IND    | 3968  | 2.9     |
| Taren Chandra Ray     | СРМ    | 3315  | 2.43    |
| Bhagirath Ray         | RPI(A) | 836   | 0.61    |
| Samsul Hoque          | IND    | 501   | 0.37    |
|                       | ΝΟΤΑ   | 803   | 0.59    |

Votes Percentage of Top Parties - 2016