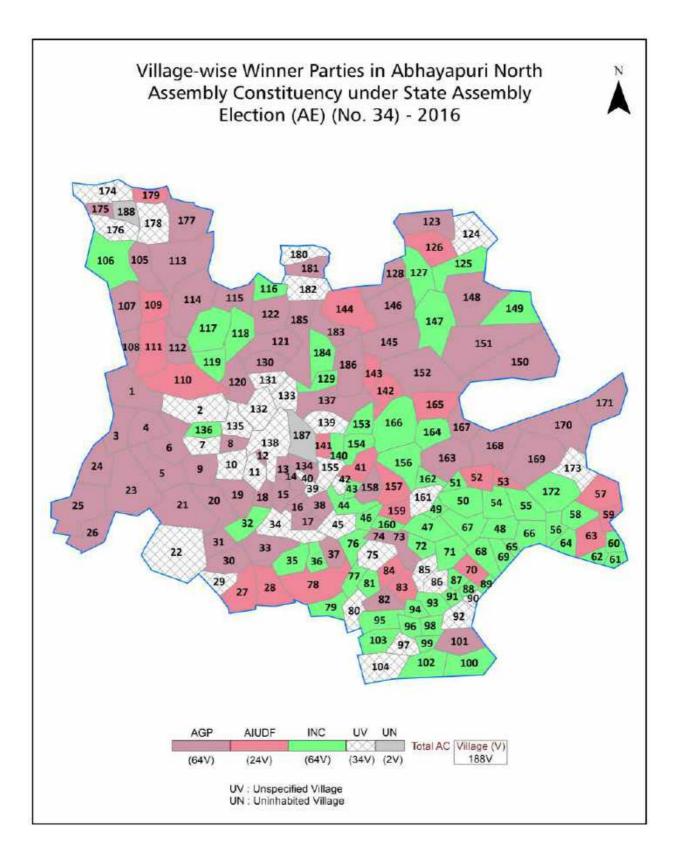

| 171        |
|     |                                                                                                                                                                                                                                                                                                                                                                                                                                                                           | <b>_</b> _ |

#### **Location & Political Map**





#### **Administrative Setup**

#### List of Village Panchayat & Intermediate Panchayat (Block) Name - 2011

| Village Name         | Village Panchayat Name | Intermediate Panchayat<br>Name |
|----------------------|------------------------|--------------------------------|
| Abadi                | Jhawbari               | Manikpur (Part)                |
| Ambari               | Ambari Baregarh        | Srijangram                     |
| Amguri               | Srijangram             | Srijangram                     |
| Amguri               | -                      | Manikpur (Part)                |
| Aoulaguri            | Bashbari Salabila      | Manikpur (Part)                |
| Baghmara             | Mongolian V.C.D.C      | Manikpur (Part)                |
| Balajani Checha Pani |