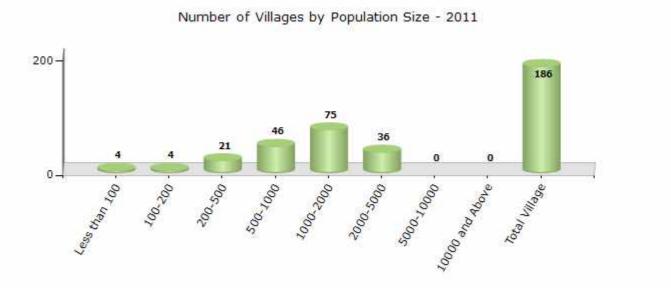

#### **Demographics**

#### Number of Villages by Population Size - 2011

| Less<br>than<br>100 | 100-<br>200 | 200-<br>500 | 500-<br>1000 | 1000-<br>2000 | 2000-<br>5000 | 5000-<br>10000 | 10000<br>and<br>Above | Total<br>Village |
|---------------------|-------------|-------------|--------------|---------------|---------------|----------------|-----------------------|------------------|
| 4                   | 4           | 21          | 46           | 75            | 36            | 0              | 0                     | 186              |