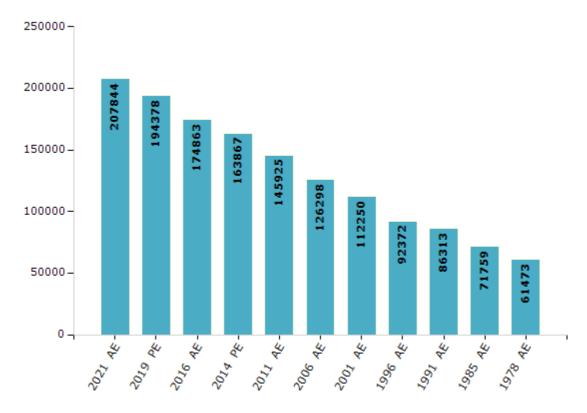

#### **Electors by Male & Female**

| Year    | Male   | Female | Others | Total  |
|---------|--------|--------|--------|--------|
| 2021 AE | 107276 | 100566 | 2      | 207844 |
| 2019 PE | 100627 | 93748  | 3      | 194378 |
| 2016 AE | 91211  | 83652  | 0      | 174863 |
| 2014 PE | 86025  | 77842  | 0      | 163867 |
| 2011 AE | 77771  | 68154  | 0      | 145925 |
| 2009 PE | -      | -      | -      | -      |
| 2006 AE | 67108  | 59190  | -      | 126298 |
| 2004 PE | -      | -      | -      | -      |
| 2001 AE | 58912  | 53338  | -      | 112250 |
| 1999 PE | -      | -      | -      | -      |

| Year    | Male  | Female | Others | Total |
|---------|-------|--------|--------|-------|
| 1996 AE | 47238 | 45134  | -      | 92372 |
| 1991 AE | 45562 | 40751  | -      | 86313 |
| 1985 AE | 37264 | 34495  | -      | 71759 |
| 1983 AE | -     | -      | -      | -     |
| 1978 AE | 32592 | 28881  | -      | 61473 |
| 1972 AE | -     | -      | -      | -     |
| 1967 AE | -     | -      | -      | -     |
| 1962 AE | -     | -      | -      | -     |
| 1957 AE | -     | -      | -      | -     |
| 1952 AE | -     | -      | -      | -     |

#### Number of Electors

 $\textbf{Note:} \ \mathsf{AE:} \ \mathsf{Assembly} \ \mathsf{Election}, \ \mathsf{PE:} \ \mathsf{Assembly} \ \mathsf{Segment} \ \mathsf{of} \ \mathsf{Parliamentary} \ \mathsf{Election}$ 