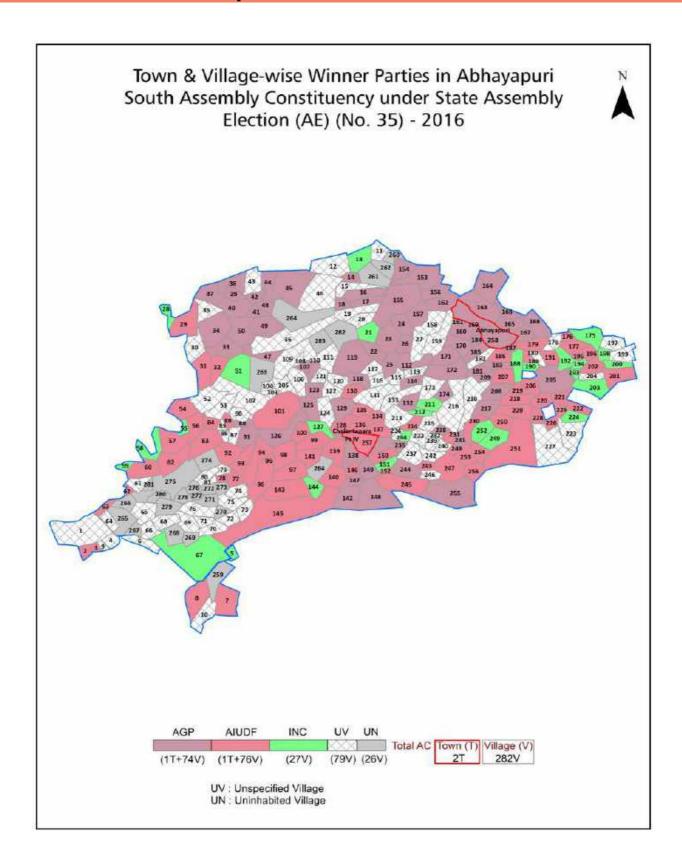

# **Polling Station Level Election Results**

# **Polling Station Level Election Results**

Polling Station-wise Votes Secured by Overall Top Five Parties in Abhayapuri South Assembly in Assembly Election (AE) under Barpeta Parliamentary Constituency in Assam (2016)