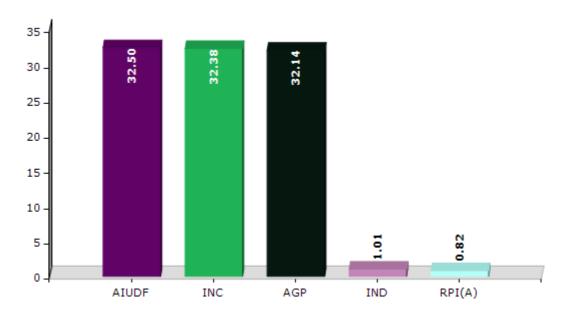

#### **Summary Result of Assembly Election - 2016**

| Candidate Name       | Party  | Votes | Votes % |
|----------------------|--------|-------|---------|
| Ananta Kumar Malo    | AIUDF  | 51525 | 32.5    |
| Chandan Kumar Sarkar | INC    | 51334 | 32.38   |
| Rabin Banikya        | AGP    | 50957 | 32.14   |
| Nirmalendu Banikya   | IND    | 1602  | 1.01    |
| Ashok Dutta          | RPI(A) | 1304  | 0.82    |
| Dhiren Majumdar      | JNCP   | 694   | 0.44    |
|                      | NOTA   | 1113  | 0.7     |

#### Votes Percentage of Top Parties - 2016