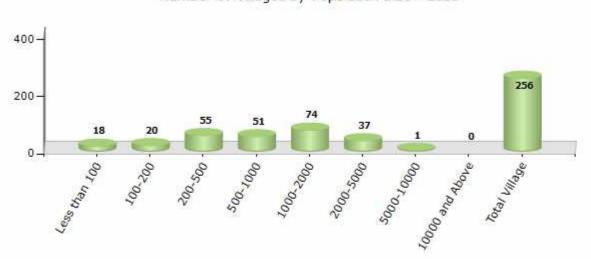

#### **Number of Villages by Population Size - 2011**

| Less<br>than<br>100 | 100-<br>200 | 200-<br>500 | 500-<br>1000 | 1000-<br>2000 | 2000-<br>5000 | 5000-<br>10000 | 10000<br>and<br>Above | Total<br>Village |
|---------------------|-------------|-------------|--------------|---------------|---------------|----------------|-----------------------|------------------|
| 18                  | 20          | 55          | 51           | 74            | 37            | 1              | 0                     | 256              |

Number of Villages by Population Size - 2011