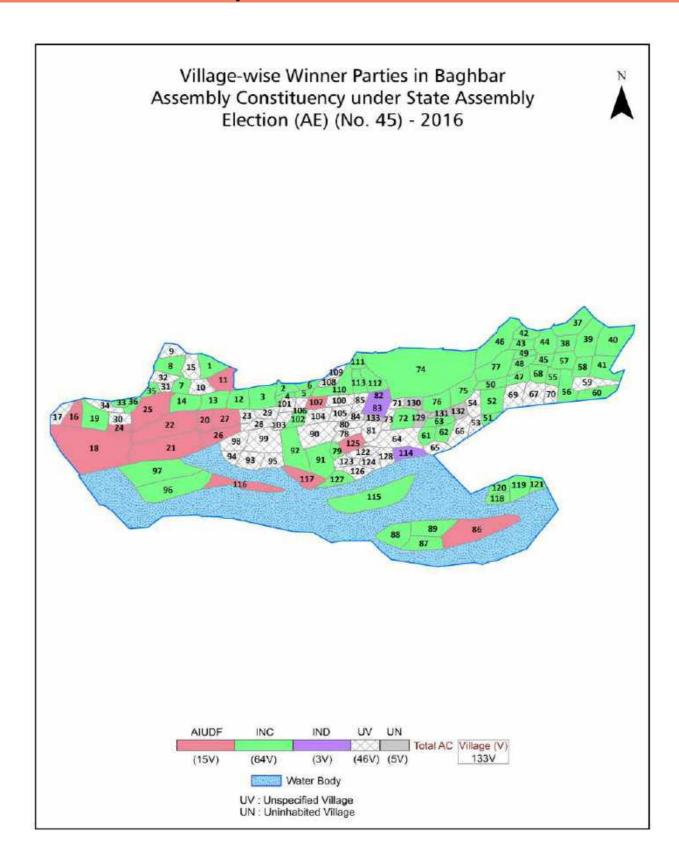

#### **Polling Station Level Election Results**

Polling Station-wise Votes Secured by Overall Top Five Parties in Baghbar Assembly in Assembly Election (AE) under Barpeta Parliamentary Constituency in Assam (2016)