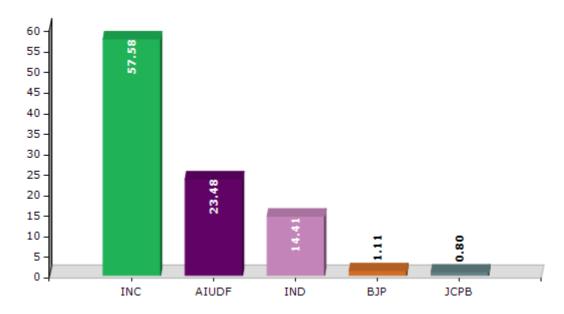

#### **Summary Result of Assembly Election - 2016**

| Candidate Name     | Party | Votes | Votes % |
|--------------------|-------|-------|---------|
| Sherman Ali Ahmed  | INC   | 73340 | 57.58   |
| Sheikh Abdul Hamid | AIUDF | 29907 | 23.48   |
| Rajib Ahmed        | IND   | 18357 | 14.41   |
| Abdul Barik        | ВЈР   | 1418  | 1.11    |
| Altaf Hussain      | JCPB  | 1022  | 0.8     |
| Jamal Uddin        | BHARP | 868   | 0.68    |
| Jahidul Islam      | IND   | 642   | 0.5     |
| Rejaul Karim       | RPI   | 435   | 0.34    |
| Ali Asgar          | AITC  | 411   | 0.32    |
|                    | NOTA  | 974   | 0.76    |

#### Votes Percentage of Top Parties - 2016