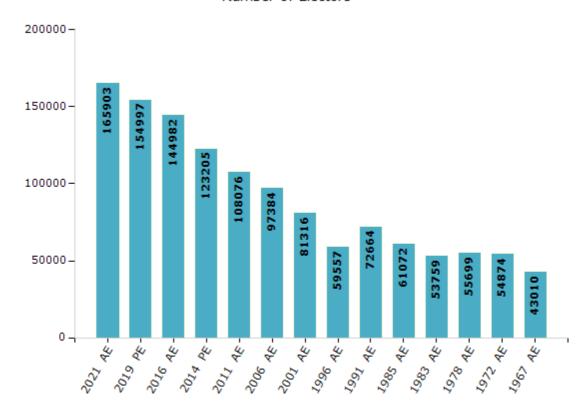

#### **Electors by Male & Female**

| Year    | Male  | Female | Others | Total  |
|---------|-------|--------|--------|--------|
| 2021 AE | 85850 | 80050  | 3      | 165903 |
| 2019 PE | 80120 | 74876  | 1      | 154997 |
| 2016 AE | 75011 | 69971  | 0      | 144982 |
| 2014 PE | 65274 | 57931  | 0      | 123205 |
| 2011 AE | 57405 | 50671  | 0      | 108076 |
| 2009 PE | -     | -      | -      | -      |
| 2006 AE | 50932 | 46452  | -      | 97384  |
| 2004 PE | -     | -      | -      | -      |
| 2001 AE | 42219 | 39097  | -      | 81316  |
| 1999 PE | -     | -      | -      | -      |

| Year    | Male  | Female | Others | Total |
|---------|-------|--------|--------|-------|
| 1996 AE | 32378 | 27179  | -      | 59557 |
| 1991 AE | 37993 | 34671  | -      | 72664 |
| 1985 AE | 31278 | 29794  | -      | 61072 |
| 1983 AE | 27840 | 25919  | -      | 53759 |
| 1978 AE | 29394 | 26305  | -      | 55699 |
| 1972 AE | 28263 | 26611  | -      | 54874 |
| 1967 AE | -     | -      | -      | 43010 |
| 1962 AE | -     | -      | -      | -     |
| 1957 AE | -     | -      | -      | -     |
| 1952 AE | -     | -      | -      | -     |

#### Number of Electors

Note: AE: Assembly Election, PE: Assembly Segment of Parliamentary Election