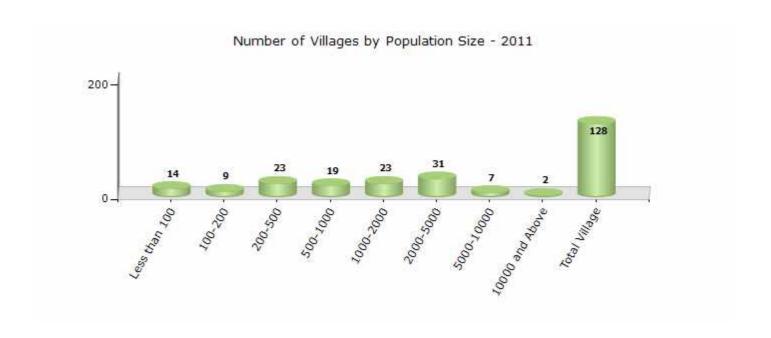

#### **Number of Villages by Population Size - 2011**

| Less<br>than<br>100 | 100-<br>200 | 200-<br>500 | 500-<br>1000 | 1000-<br>2000 | 2000-<br>5000 | 5000-<br>10000 | 10000<br>and<br>Above | Total<br>Village |
|---------------------|-------------|-------------|--------------|---------------|---------------|----------------|-----------------------|------------------|
| 14                  | 9           | 23          | 19           | 23            | 31            | 7              | 2                     | 128              |