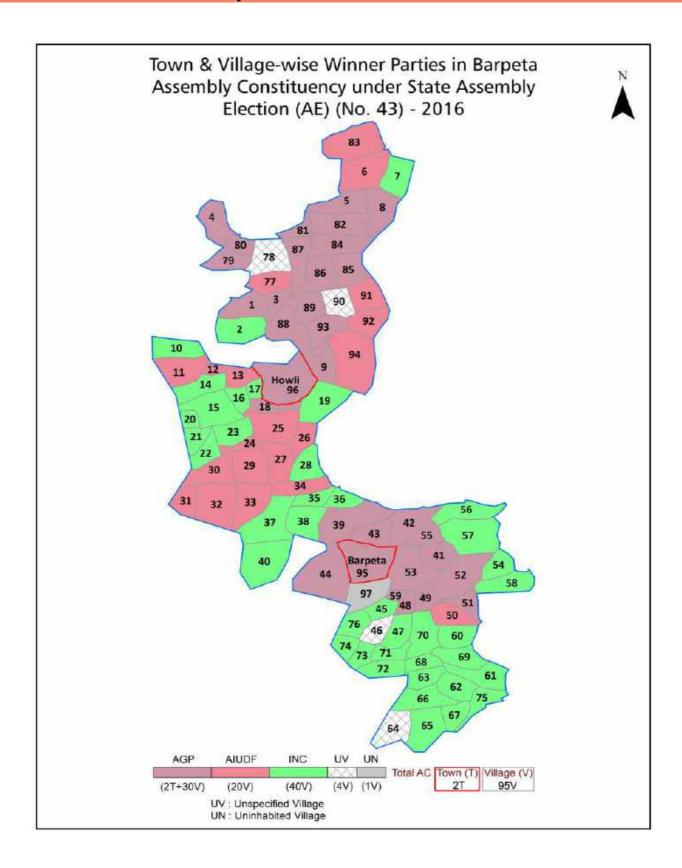

#### **Polling Station Level Election Results**

Polling Station-wise Votes Secured by Overall Top Five Parties in Barpeta Assembly in Assembly Election (AE) under Barpeta Parliamentary Constituency in Assam (2016)

| Number<br>of Polling<br>Station | Winner -<br>Gunindra<br>Nath Das<br>(AGP) | Runner-up - A.Rahim Ahmed (INC) | 3rd -<br>Abdur<br>Rahim<br>Khan<br>(AIUDF) | 4th -<br>Sanjay Kr.<br>Das (IND) | 5th -<br>Atikur<br>Rahman<br>(RPI) | NOTA | Other | Total<br>Votes<br>Secured |
|---------------------------------|-------------------------------------------|---------------------------------|--------------------------------------------|----------------------------------|------------------------------------|------|-------|---------------------------|
| 36                              | 97                                        | 319                             | 304                                        | 8                                | 3                                  | 0    | 4     | 735                       |
| 37                              | 699                                       | 73                              | 5                                          | 8                                | 10                                 | 4    | 12    | 811                       |
| 38                              | 812                                       | 27                              | 6                                          | 3                                | 6                                  | 3    | 7     | 864                       |
| 39                              | 511                                       | 138                             | 12                                         | 5                                | 3                                  | 5    | 11    | 685                       |
| 40                              | 636                                       | 26                              | 3                                          | 3                                | 2                                  | 3    | 6     | 679                       |
| 41                              | 13                                        | 442                             | 406                                        | 4                                | 2                                  | 3    | 15    | 885                       |
| 42                              | 6                                         | 357                             | 472                                        | 10                               | 0                                  | 4    | 10    | 859                       |
| 43                              | 7                                         | 351                             | 344                                        | 2                                | 6                                  | 3    | 7     | 720                       |
| 44                              | 9                                         | 496                             | 260                                        | 5                                | 5                                  | 3    | 2     | 780                       |
| 45                              | 8                                         | 202                             | 518                                        | 2                                | 2                                  | 0    | 8     | 740                       |
| 46                              | 5                                         | 378                             | 397                                        | 1                                | 2                                  | 2    | 6     | 791                       |
| 47                              | 638                                       | 63                              | 12                                         | 3                                | 3                                  | 1    | 7     | 727                       |
| 48                              | 834                                       | 21                              | 5                                          | 0                                | 3                                  | 9    | 1     | 873                       |
| 49                              | 702                                       | 39                              | 4                                          | 4                                | 4                                  | 5    | 6     | 764                       |
| 50                              | 1075                                      | 58                              | 4                                          | 5                                | 7                                  | 7    | 7     | 1163                      |
| 51                              | 312                                       | 178                             | 159                                        | 2                                | 3                                  | 6    | 4     | 664                       |
| 52                              | 3                                         | 336                             | 418                                        | 1                                | 2                                  | 1    | 1     | 762                       |
| 53                              | 901                                       | 56                              | 23                                         | 5                                | 7                                  | 2    | 6     | 1000                      |
| 54                              | 30                                        | 711                             | 402                                        | 2                                | 6                                  | 4    | 5     | 1160                      |
| 55                              | 16                                        | 701                             | 247                                        | 9                                | 11                                 | 5    | 16    | 1005                      |
| 56                              | 537                                       | 366                             | 85                                         | 6                                | 4                                  | 2    | 10    | 1010                      |
| 57                              | 556                                       | 340                             | 125                                        | 8                                | 6                                  | 6    | 9     | 1050                      |
| 58                              | 20                                        | 553                             | 140                                        | 4                                | 0                                  | 1    | 2     | 720                       |
| 59                              | 372                                       | 141                             | 51                                         | 2                                | 4                                  | 0    | 5     | 575                       |
| 60                              | 518                                       | 156                             | 219                                        | 8                                | 4                                  | 4    | 6     | 915                       |
| 61                              | 152                                       | 183                             | 433                                        | 3                                | 4                                  | 2    | 6     | 783                       |
| 62                              | 26                                        | 553                             | 260                                        | 5                                | 1                                  | 5    | 7     | 857                       |
| 63                              | 7                                         | 529                             | 252                                        | 2                                | 1                                  | 0    | 1     | 792                       |
| 64                              | 8                                         | 551                             | 256                                        | 1                                | 1                                  | 9    | 8     | 834                       |
| 65                              | 2                                         | 447                             | 251                                        | 3                                | 1                                  | 2    | 6     | 712                       |
| 66                              | 3                                         | 260                             | 165                                        | 3                                | 1                                  | 1    | 1     | 434                       |
| 67                              | 26                                        | 693                             | 192                                        | 3                                | 2                                  | 5    | 6     | 927                       |
| 68                              | 9                                         | 490                             | 483                                        | 4                                | 2                                  | 3    | 5     | 996                       |
| 69                              | 3                                         | 525                             | 353                                        | 0                                | 1                                  | 1    | 2     | 885                       |
| 70                              | 31                                        | 457                             | 660                                        | 2                                | 3                                  | 4    | 4     | 1161                      |

#### **Polling Station Level Election Results**

Winner, Runner-up and 3rd Party Position & Winning Margin According to Polling Stations in Barpeta Assembly in Assembly Election (AE) under Barpeta Parliamentary Constituency in Assam (2016)

| Polling<br>Station<br>Number | Winner<br>Party | Winner<br>Votes<br>(%) | Runner-<br>up Party | Runner-<br>up Votes<br>(%) | Winning<br>Margin<br>Votes<br>(%) | Third<br>Party | Third<br>Party<br>Votes<br>(%) | Other<br>Votes (%) |
|------------------------------|-----------------|------------------------|---------------------|----------------------------|-----------------------------------|----------------|--------------------------------|--------------------|
| 71                           | INC             | 397 (57.37)            | AIUDF               | 277 (40.03)                | 120 (17.34)                       | AGP            | 12 (1.73)                      | 6 (0.87)           |
| 72                           | INC             | 327 (47.88)            | AIUDF               | 326 (47.73)                | 1 (0.15)                          | AGP            | 14 (2.05)                      | 16 (2.34)          |
| 73                           | INC             | 446 (58.68)            | AIUDF               | 290 (38.16)                | 156 (20.52)                       | AGP            | 10 (1.32)                      | 14 (1.84)          |
| 74                           | INC             | 378 (55.67)            | AIUDF               | 276 (40.65)                | 102 (15.02)                       | AGP            | 8 (1.18)                       | 17 (2.5)           |
| 75                           | AIUDF           | 438 (43.98)            | INC                 | 279 (28.01)                | 159 (15.97)                       | AGP            | 258 (25.9)                     | 21 (2.11)          |
| 76                           | AIUDF           | 433 (50)               | INC                 | 377 (43.53)                | 56 (6.47)                         | AGP            | 34 (3.93)                      | 22 (2.54)          |
| 77                           | AIUDF           | 429 (55.71)            | INC                 | 301 (39.09)                | 128 (16.62)                       | AGP            | 26 (3.38)                      | 14 (1.82)          |
| 78                           | AIUDF           | 366 (54.55)            | INC                 | 292 (43.52)                | 74 (11.03)                        | AGP            | 5 (0.75)                       | 8 (1.19)           |
| 79                           | AIUDF           | 600 (76.34)            | INC                 | 155 (19.72)                | 445 (56.62)                       | AGP            | 9 (1.15)                       | 22 (2.8)           |
| 80                           | AIUDF           | 421 (59.63)            | INC                 | 246 (34.84)                | 175 (24.79)                       | AGP            | 19 (2.69)                      | 20 (2.83)          |
| 81                           | INC             | 548 (65.24)            | AIUDF               | 254 (30.24)                | 294 (35)                          | AGP            | 26 (3.1)                       | 12 (1.43)          |
| 82                           | AIUDF           | 570 (62.43)            | INC                 | 314 (34.39)                | 256 (28.04)                       | AGP            | 12 (1.31)                      | 17 (1.86)          |
| 83                           | INC             | 495 (64.2)             | AIUDF               | 243 (31.52)                | 252 (32.68)                       | AGP            | 19 (2.46)                      | 14 (1.82)          |
| 84                           | AIUDF           | 687 (73.63)            | INC                 | 216 (23.15)                | 471 (50.48)                       | AGP            | 9 (0.96)                       | 21 (2.25)          |
| 85                           | AIUDF           | 295 (64.41)            | INC                 | 146 (31.88)                | 149 (32.53)                       | AGP            | 6 (1.31)                       | 11 (2.4)           |
| 86                           | AIUDF           | 465 (62.84)            | INC                 | 254 (34.32)                | 211 (28.52)                       | AGP            | 14 (1.89)                      | 7 (0.95)           |
| 87                           | INC             | 328 (51.9)             | AIUDF               | 279 (44.15)                | 49 (7.75)                         | AGP            | 13 (2.06)                      | 12 (1.9)           |
| 88                           | AIUDF           | 360 (60.3)             | INC                 | 209 (35.01)                | 151 (25.29)                       | AGP            | 16 (2.68)                      | 12 (2.01)          |
| 89                           | AIUDF           | 448 (50.91)            | INC                 | 380 (43.18)                | 68 (7.73)                         | AGP            | 39 (4.43)                      | 13 (1.48)          |
| 90                           | AIUDF           | 460 (47.42)            | INC                 | 457 (47.11)                | 3 (0.31)                          | AGP            | 40 (4.12)                      | 13 (1.34)          |
| 91                           | AIUDF           | 533 (57.19)            | INC                 | 345 (37.02)                | 188 (20.17)                       | AGP            | 30 (3.22)                      | 24 (2.58)          |
| 92                           | AIUDF           | 527 (58.1)             | INC                 | 340 (37.49)                | 187 (20.61)                       | AGP            | 13 (1.43)                      | 27 (2.98)          |
| 93                           | INC             | 404 (59.85)            | AIUDF               | 255 (37.78)                | 149 (22.07)                       | AGP            | 12 (1.78)                      | 4 (0.59)           |
| 94                           | INC             | 342 (51.27)            | AIUDF               | 305 (45.73)                | 37 (5.54)                         | AGP            | 11 (1.65)                      | 9 (1.35)           |
| 95                           | AIUDF           | 328 (49.85)            | INC                 | 317 (48.18)                | 11 (1.67)                         | AGP            | 9 (1.37)                       | 4 (0.61)           |
| 96                           | AIUDF           | 436 (56.33)            | INC                 | 279 (36.05)                | 157 (20.28)                       | AGP            | 41 (5.3)                       | 18 (2.33)          |
| 97                           | AIUDF           | 341 (57.89)            | INC                 | 224 (38.03)                | 117 (19.86)                       | AGP            | 14 (2.38)                      | 10 (1.7)           |
| 98                           | AIUDF           | 465 (49.26)            | INC                 | 424 (44.92)                | 41 (4.34)                         | AGP            | 28 (2.97)                      | 27 (2.86)          |
| 99                           | AIUDF           | 534 (55.63)            | INC                 | 370 (38.54)                | 164 (17.09)                       | AGP            | 35 (3.65)                      | 21 (2.19)          |
| 100                          | AIUDF           | 501 (48.74)            | INC                 | 492 (47.86)                | 9 (0.88)                          | AGP            | 11 (1.07)                      | 24 (2.33)          |
| 101                          | INC             | 581 (57.24)            | AIUDF               | 391 (38.52)                | 190 (18.72)                       | AGP            | 27 (2.66)                      | 16 (1.58)          |
| 102                          | INC             | 264 (44.75)            | AIUDF               | 171 (28.98)                | 93 (15.77)                        | AGP            | 142 (24.07)                    | 13 (2.2)           |
| 103                          | AIUDF           | 365 (48.67)            | INC                 | 346 (46.13)                | 19 (2.54)                         | AGP            | 23 (3.07)                      | 16 (2.13)          |
| 104                          | AIUDF           | 393 (52.75)            | INC                 | 301 (40.4)                 | 92 (12.35)                        | AGP            | 36 (4.83)                      | 15 (2.01)          |
| 105                          | INC             | 283 (43.07)            | AIUDF               | 194 (29.53)                | 89 (13.54)                        | AGP            | 161 (24.51)                    | 19 (2.89)          |