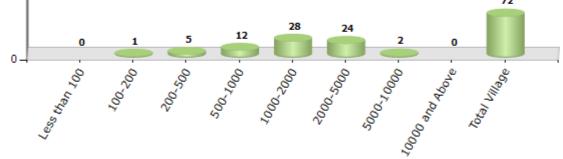

### Number of Villages by Population Size - 2011

| Less<br>than<br>100 | 100-<br>200 | 200-<br>500 | 500-<br>1000 | 1000-<br>2000 | 2000-<br>5000 | 5000-<br>10000 | 10000<br>and<br>Above | Total<br>Village |
|---------------------|-------------|-------------|--------------|---------------|---------------|----------------|-----------------------|------------------|
| 0                   | 1           | 5           | 12           | 28            | 24            | 2              | 0                     | 72               |

Number of Villages by Population Size - 2011