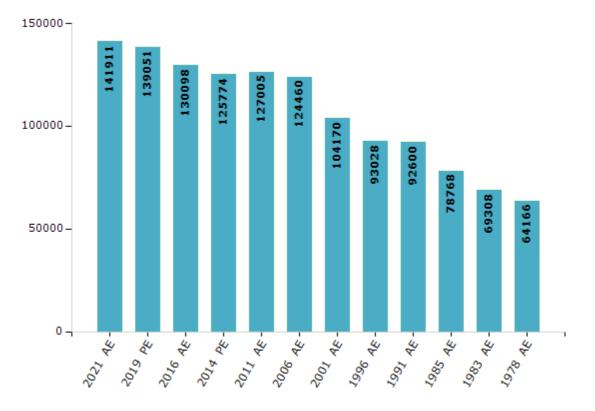

### **Electors by Male & Female**

| Year    | Male  | Female | Others | Total  | Year    | Male  | Female | Others | Total |
|---------|-------|--------|--------|--------|---------|-------|--------|--------|-------|
| 2021 AE | 73874 | 68037  | 0      | 141911 | 1996 AE | 47574 | 45454  | -      | 93028 |
| 2019 PE | 72719 | 66330  | 2      | 139051 | 1991 AE | 47732 | 44868  | -      | 92600 |
| 2016 AE | 69131 | 60967  | 0      | 130098 | 1985 AE | 43683 | 35085  | -      | 78768 |
| 2014 PE | 67255 | 58519  | 0      | 125774 | 1983 AE | 37858 | 31450  | -      | 69308 |
| 2011 AE | 68106 | 58899  | 0      | 127005 | 1978 AE | 35400 | 28766  | -      | 64166 |
| 2009 PE | -     | -      | -      | -      | 1972 AE | -     | -      | -      | -     |
| 2006 AE | 64580 | 59880  | -      | 124460 | 1967 AE | -     | -      | -      | -     |
| 2004 PE | -     | -      | -      | -      | 1962 AE | -     | -      | -      | -     |
| 2001 AE | 54575 | 49595  | -      | 104170 | 1957 AE | -     | -      | -      | -     |
| 1999 PE | -     | -      | -      | -      | 1952 AE | -     | -      | -      | -     |

Number of Electors

#### Note : AE : Assembly Election, PE : Assembly Segment of Parliamentary Election