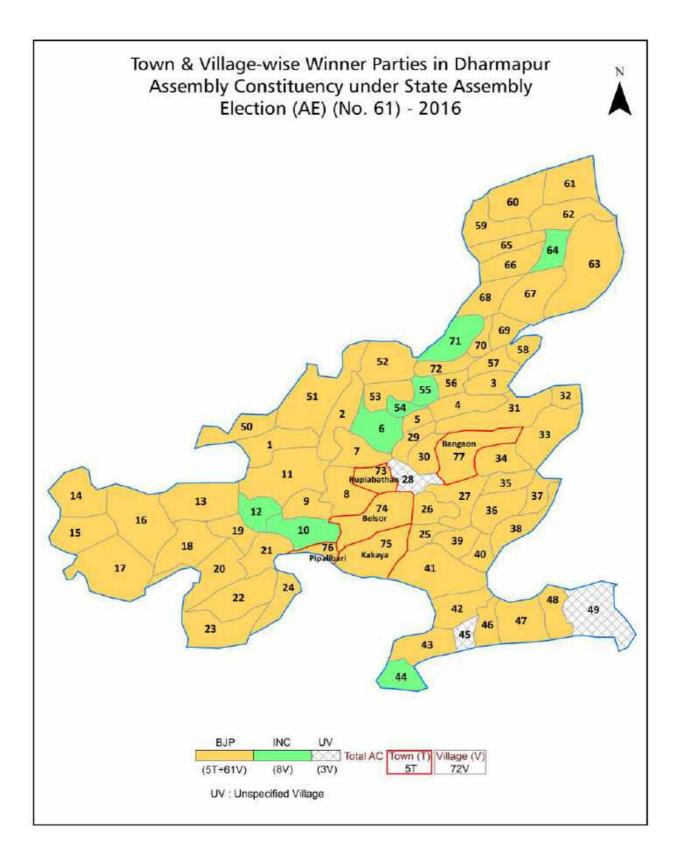

| 158     |
|     |                                                                                                                                                                                                                                                                                                                                                                                                                                                                           |         |

Location & Political Map



indiastatelections



## **Administrative Setup**

## List of Village Panchayat & Intermediate Panchayat (Block) Name - 2011

| Village Name               | Village Panchayat Name        | Intermediate Panchayat<br>Name |
|----------------------------|-------------------------------|--------------------------------|
| Amani                      | 21No Nokhetri Dharnpur        | Pachim Nalbari                 |
| Bagurihati                 | -                             | Pachim Nalbari                 |
| Balizar                    | No-37 Uttar Pub Dharmpur      | Madhupur                       |
| Banbhag Solmari            | No-38 Nutumdher               | Madhupur                       |
| Bangnabari                 | No-38 Gp                      | Madhupur                       |