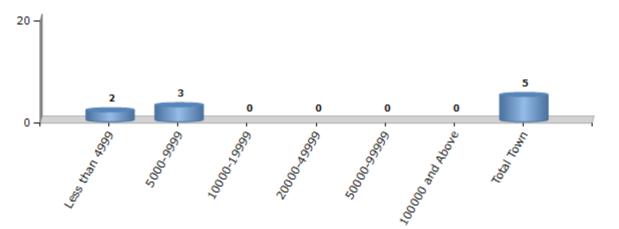

### Number of Towns by Population Size - 2011

| Less tha | an 5000-9999 | 10000- | 20000- | 50000- | 100000 and | Total |
|----------|--------------|--------|--------|--------|------------|-------|
| 4999     |              | 19999  | 49999  | 99999  | Above      | Town  |
| 2        | 3            | 0      | 0      | 0      | 0          | 5     |

Number of Towns by Population Size - 2011