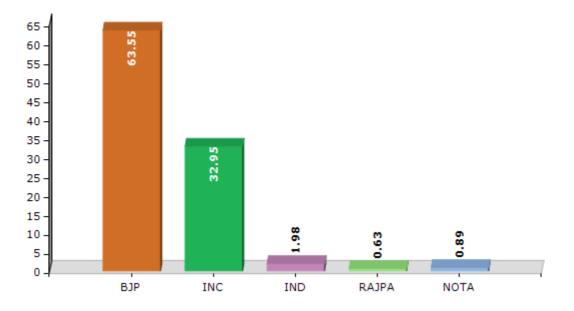

### **Summary Result of Assembly Election - 2016**

| Candidate Name         | Party | Votes | Votes % |
|------------------------|-------|-------|---------|
| Chandra Mohan Patowary | BJP   | 70503 | 63.55   |
| Nilamani Sen Deka      | INC   | 36560 | 32.95   |
| Dipak Barman           | IND   | 2194  | 1.98    |
| Sankar Talukdar        | RAJPA | 699   | 0.63    |
|                        | ΝΟΤΑ  | 988   | 0.89    |

### Votes Percentage of Top Parties - 2016