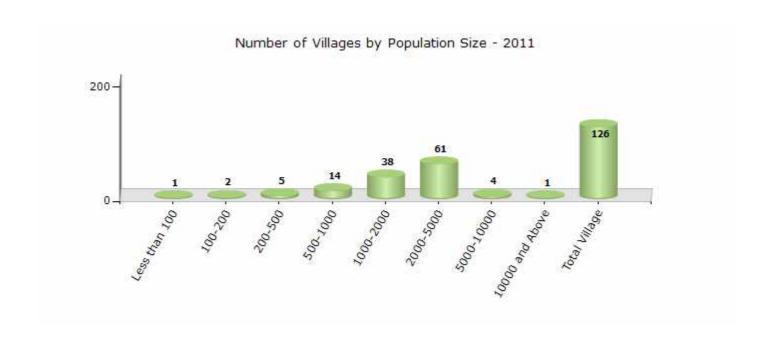

#### Number of Villages by Population Size - 2011

| Less<br>than<br>100 | 100-<br>200 | 200-<br>500 | 500-<br>1000 | 1000-<br>2000 | 2000-<br>5000 | 5000-<br>10000 | 10000<br>and<br>Above | Total<br>Village |
|---------------------|-------------|-------------|--------------|---------------|---------------|----------------|-----------------------|------------------|
| 1                   | 2           | 5           | 14           | 38            | 61            | 4              | 1                     | 126              |