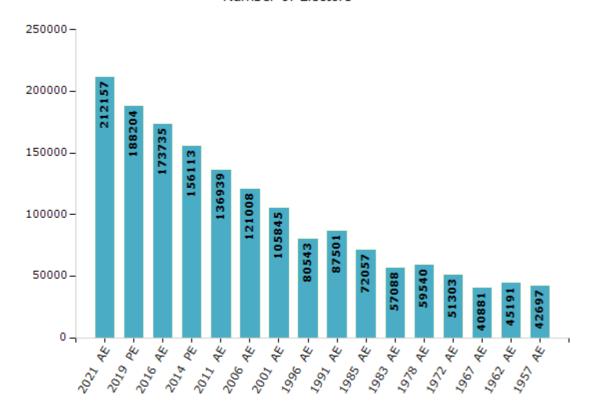

#### **Electors by Male & Female**

| 37      |        |        | 011    |        |
|---------|--------|--------|--------|--------|
| Year    | Male   | Female | Others | Total  |
| 2021 AE | 109780 | 102376 | 1      | 212157 |
| 2019 PE | 98689  | 89514  | 1      | 188204 |
| 2016 AE | 91372  | 82363  | 0      | 173735 |
| 2014 PE | 83215  | 72898  | 0      | 156113 |
| 2011 AE | 73950  | 62989  | 0      | 136939 |
| 2009 PE | -      | -      | -      | -      |
| 2006 AE | 65813  | 55195  | -      | 121008 |
| 2004 PE | -      | -      | -      | -      |
| 2001 AE | 55557  | 50288  | -      | 105845 |
| 1999 PE | -      | -      | -      | -      |

| Year    | Male  | Female | Others | Total |
|---------|-------|--------|--------|-------|
| 1996 AE | 45012 | 35531  | -      | 80543 |
| 1991 AE | 46510 | 40991  | -      | 87501 |
| 1985 AE | 38127 | 33930  | -      | 72057 |
| 1983 AE | 30467 | 26621  | -      | 57088 |
| 1978 AE | 31226 | 28314  | -      | 59540 |
| 1972 AE | 26831 | 24472  | -      | 51303 |
| 1967 AE | -     | -      | -      | 40881 |
| 1962 AE | -     | -      | -      | 45191 |
| 1957 AE | -     | -      | -      | 42697 |
| 1952 AE | -     | _      | _      | _     |

#### Number of Electors

Note: AE: Assembly Election, PE: Assembly Segment of Parliamentary Election