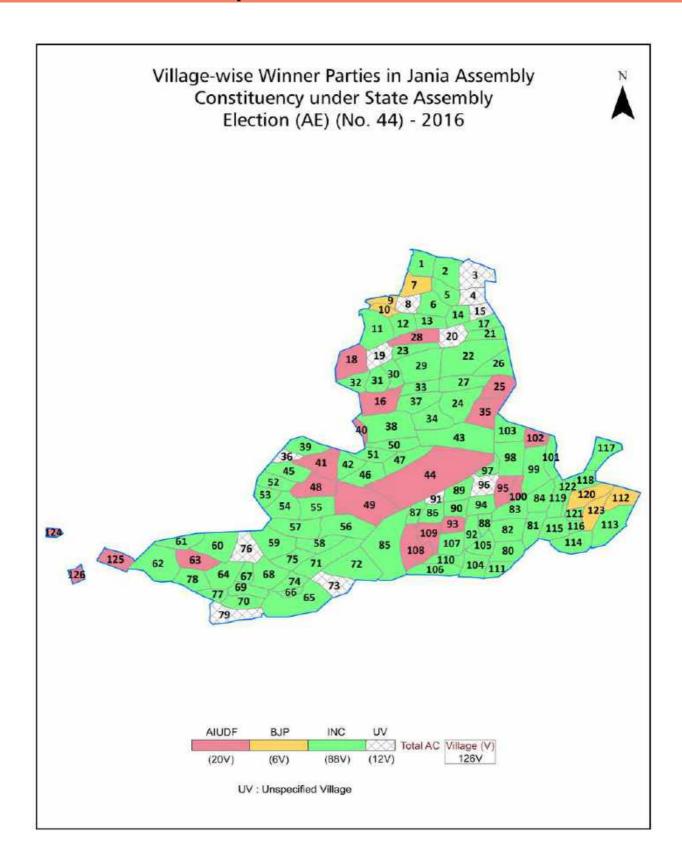

# Assam Assembly Factbook™

**Jania Assembly Constituency** 

Jania Vidhan Sabha

#### **Summary Result of Assembly Election - 2016**

| Candidate Name    | Party | Votes | Votes % |
|-------------------|-------|-------|---------|
| Abdul Khaleque    | INC   | 86930 | 56.4    |
| Rafiqul Islam     | AIUDF | 57194 | 37.11   |
| Benazir Arfan     | ВЈР   | 6067  | 3.94    |
| Mainul Hoque      | СРМ   | 1976  | 1.28    |
| Amir Hussain      | RSSC  | 769   | 0.5     |
| Md. Sultan Mahmud | RAJPA | 506   | 0.33    |
|                   | NOTA  | 689   | 0.45    |