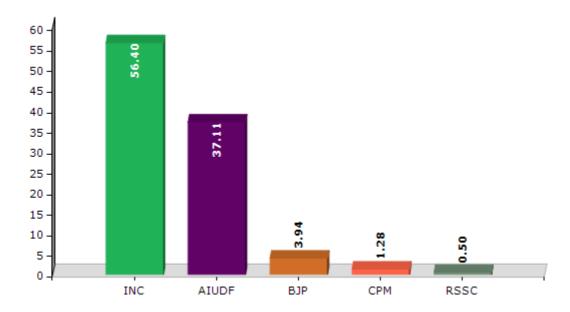

#### **Summary Result of Assembly Election - 2016**

| Candidate Name    | Party | Votes | Votes % |
|-------------------|-------|-------|---------|
| Abdul Khaleque    | INC   | 86930 | 56.4    |
| Rafiqul Islam     | AIUDF | 57194 | 37.11   |
| Benazir Arfan     | ВЈР   | 6067  | 3.94    |
| Mainul Hoque      | СРМ   | 1976  | 1.28    |
| Amir Hussain      | RSSC  | 769   | 0.5     |
| Md. Sultan Mahmud | RAJPA | 506   | 0.33    |
|                   | NOTA  | 689   | 0.45    |

#### Votes Percentage of Top Parties - 2016