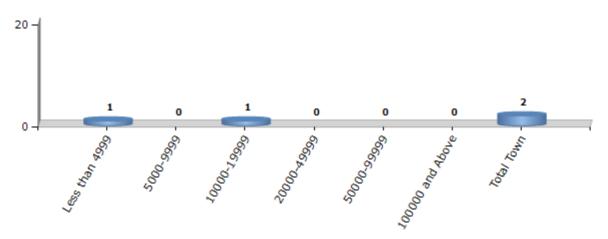

#### **Number of Towns by Population Size - 2011**

| Less than | 5000-9999 | 10000- | 20000- | 50000- | 100000 and | Total |
|-----------|-----------|--------|--------|--------|------------|-------|
| 4999      |           | 19999  | 49999  | 99999  | Above      | Town  |
| 1         | 0         | 1      | 0      | 0      | 0          | 2     |

Number of Towns by Population Size - 2011