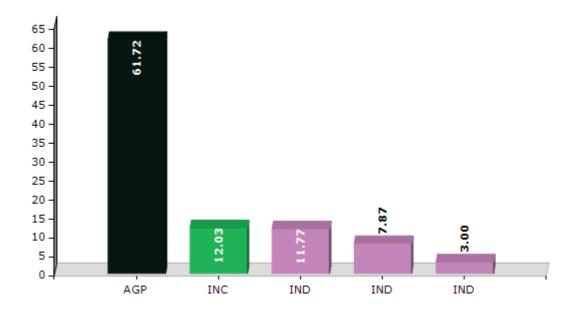

#### **Summary Result of Assembly Election - 2016**

| Candidate Name       | Party | Votes | Votes % |
|----------------------|-------|-------|---------|
| Pabindra Deka        | AGP   | 64558 | 61.72   |
| Sailen Kalita        | INC   | 12582 | 12.03   |
| Kamaleswar Medhi     | IND   | 12306 | 11.77   |
| Manoranjan Das       | IND   | 8227  | 7.87    |
| Kartik Deka          | IND   | 3134  | 3       |
| Baikuntha Sarma      | IND   | 960   | 0.92    |
| Puspak Dutta         | IND   | 936   | 0.89    |
| Nilima Bhattacharjya | IND   | 846   | 0.81    |
|                      | NOTA  | 1043  | 1       |

#### Votes Percentage of Top Parties - 2016