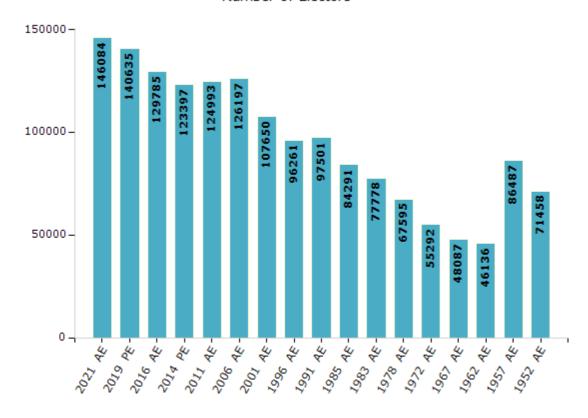

#### **Electors by Male & Female**

| Year    | Male  | Female | Others | Total  |
|---------|-------|--------|--------|--------|
| 2021 AE | 74549 | 71535  | 0      | 146084 |
| 2019 PE | 72552 | 68082  | 1      | 140635 |
| 2016 AE | 67588 | 62197  | 0      | 129785 |
| 2014 PE | 64941 | 58456  | 0      | 123397 |
| 2011 AE | 65493 | 59500  | 0      | 124993 |
| 2009 PE | -     | -      | -      | -      |
| 2006 AE | 65074 | 61123  | -      | 126197 |
| 2004 PE | -     | -      | -      | -      |
| 2001 AE | 56815 | 50835  | -      | 107650 |
| 1999 PE | -     | -      | -      | -      |

| Year    | Male  | Female | Others | Total |
|---------|-------|--------|--------|-------|
| 1996 AE | 49226 | 47035  | -      | 96261 |
| 1991 AE | 50877 | 46624  | -      | 97501 |
| 1985 AE | 44067 | 40224  | -      | 84291 |
| 1983 AE | 41587 | 36191  | -      | 77778 |
| 1978 AE | 36852 | 30743  | -      | 67595 |
| 1972 AE | 30648 | 24644  | -      | 55292 |
| 1967 AE | -     | -      | -      | 48087 |
| 1962 AE | -     | -      | -      | 46136 |
| 1957 AE | -     | -      | -      | 86487 |
| 1952 AE | -     | -      | -      | 71458 |

#### Number of Electors

Note: AE: Assembly Election, PE: Assembly Segment of Parliamentary Election