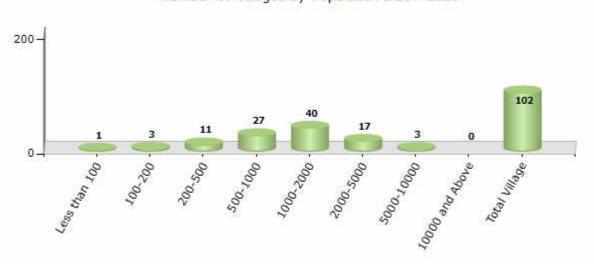

#### Number of Villages by Population Size - 2011

| Less<br>than<br>100 | 100-<br>200 | 200-<br>500 | 500-<br>1000 | 1000-<br>2000 | 2000-<br>5000 | 5000-<br>10000 | 10000<br>and<br>Above | Total<br>Village |
|---------------------|-------------|-------------|--------------|---------------|---------------|----------------|-----------------------|------------------|
| 1                   | 3           | 11          | 27           | 40            | 17            | 3              | 0                     | 102              |

Number of Villages by Population Size - 2011