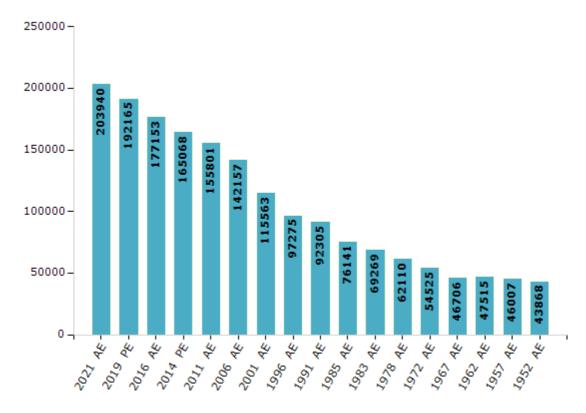

#### **Electors by Male & Female**

| Year    | Male   | Female | Others | Total  | Year    | Male  | Female | Others | Total |
|---------|--------|--------|--------|--------|---------|-------|--------|--------|-------|
| 2021 AE | 106135 | 97802  | 3      | 203940 | 1996 AE | 49893 | 47382  | -      | 97275 |
| 2019 PE | 100413 | 91751  | 1      | 192165 | 1991 AE | 47960 | 44345  | -      | 92305 |
| 2016 AE | 93208  | 83945  | 0      | 177153 | 1985 AE | 41119 | 35022  | -      | 76141 |
| 2014 PE | 87105  | 77963  | 0      | 165068 | 1983 AE | 35077 | 34192  | -      | 69269 |
| 2011 AE | 81764  | 74037  | 0      | 155801 | 1978 AE | 31219 | 30891  | -      | 62110 |
| 2009 PE | -      | -      | -      | -      | 1972 AE | 28935 | 25590  | -      | 54525 |
| 2006 AE | 73692  | 68465  | -      | 142157 | 1967 AE | -     | -      | -      | 46706 |
| 2004 PE | -      | -      | -      | -      | 1962 AE | -     | -      | -      | 47515 |
| 2001 AE | 59818  | 55745  | -      | 115563 | 1957 AE | -     | -      | -      | 46007 |
| 1999 PE | -      | -      | -      | -      | 1952 AE | -     | -      | -      | 43868 |

#### Number of Electors

Note: AE: Assembly Election, PE: Assembly Segment of Parliamentary Election