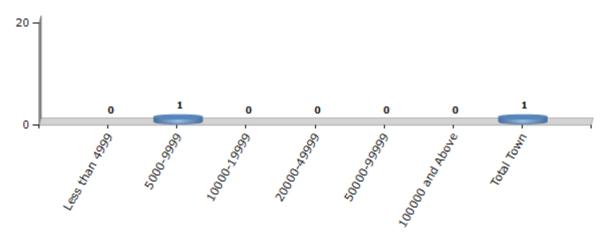

#### **Number of Towns by Population Size - 2011**

| Less than | 5000-9999 | 10000- | 20000- | 50000- | 100000 and | Total |
|-----------|-----------|--------|--------|--------|------------|-------|
| 4999      |           | 19999  | 49999  | 99999  | Above      | Town  |
| 0         | 1         | 0      | 0      | 0      | 0          | 1     |

Number of Towns by Population Size - 2011