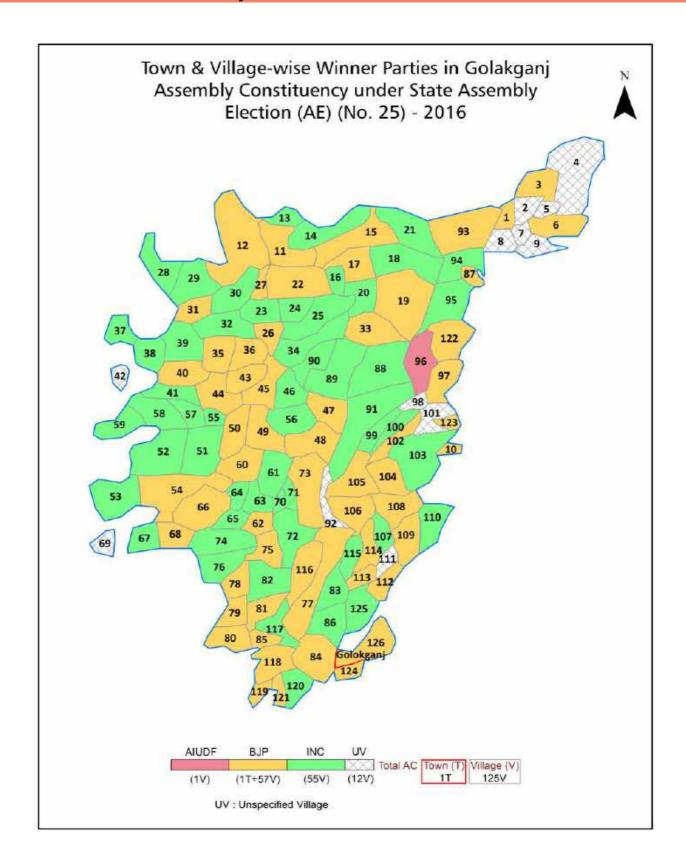

#### **Summary Result of Assembly Election - 2016**

| Candidate Name           | Party | Votes | Votes % |
|--------------------------|-------|-------|---------|
| Ashwini Ray Sarkar       | ВЈР   | 74644 | 46.2    |
| Abdus Sobahan Ali Sarkar | INC   | 68253 | 42.25   |
| Safer Ali Ahmed          | AIUDF | 16843 | 10.43   |
| Jalal Uddin Khan         | IND   | 814   | 0.5     |
|                          | NOTA  | 1001  | 0.62    |

#### **Polling Station Level Election Results**

Polling Station-wise Votes Secured by Overall Top Five Parties in Golakganj Assembly in Assembly Election (AE) under Dhubri Parliamentary Constituency in Assam (2016)

#### **Polling Station Level Election Results**

Winner, Runner-up and 3rd Party Position & Winning Margin According to Polling Stations in Golakganj Assembly in Assembly Election (AE) under Dhubri Parliamentary Constituency in Assam (2016)

| Polling<br>Station<br>Number | Winner<br>Party | Winner<br>Votes<br>(%) | Runner-<br>up Party | Runner-<br>up Votes<br>(%) | Winning<br>Margin<br>Votes<br>(%) | Third<br>Party | Third<br>Party<br>Votes<br>(%) | Other<br>Votes (%) |
|------------------------------|-----------------|------------------------|---------------------|----------------------------|-----------------------------------|----------------|--------------------------------|--------------------|
| 71                           | INC             | 564 (65.96)            | AIUDF               | 210 (24.56)                | 354 (41.4)                        | ВЈР            | 71 (8.3)                       | 10 (1.17)          |
| 72                           | ВЈР             | 775 (91.07)            | INC                 | 65 (7.64)                  | 710 (83.43)                       | AIUDF          | 4 (0.47)                       | 7 (0.82)           |
| 73                           | ВЈР             | 619 (51.67)            | INC                 | 483 (40.32)                | 136 (11.35)                       | AIUDF          | 88 (7.35)                      | 8 (0.67)           |
| 74                           | INC             | 585 (57.24)            | AIUDF               | 265 (25.93)                | 320 (31.31)                       | ВЈР            | 154 (15.07)                    | 18 (1.76)          |
| 75                           | INC             | 711 (75.4)             | AIUDF               | 134 (14.21)                | 577 (61.19)                       | ВЈР            | 83 (8.8)                       | 15 (1.59)          |
| 76                           | INC             | 516 (55.31)            | ВЈР                 | 244 (26.15)                | 272 (29.16)                       | AIUDF          | 164 (17.58)                    | 9 (0.96)           |
| 77                           | INC             | 636 (70.51)            | ВЈР                 | 204 (22.62)                | 432 (47.89)                       | AIUDF          | 53 (5.88)                      | 9 (1)              |
| 78                           | INC             | 298 (58.2)             | AIUDF               | 180 (35.16)                | 118 (23.04)                       | ВЈР            | 24 (4.69)                      | 10 (1.95)          |
| 79                           | INC             | 569 (70.6)             | AIUDF               | 189 (23.45)                | 380 (47.15)                       | ВЈР            | 35 (4.34)                      | 13 (1.61)          |
| 80                           | ВЈР             | 390 (62.4)             | INC                 | 195 (31.2)                 | 195 (31.2)                        | AIUDF          | 29 (4.64)                      | 11 (1.76)          |
| 81                           | INC             | 699 (83.71)            | AIUDF               | 70 (8.38)                  | 629 (75.33)                       | ВЈР            | 52 (6.23)                      | 14 (1.68)          |
| 82                           | AIUDF           | 543 (44.69)            | INC                 | 355 (29.22)                | 188 (15.47)                       | ВЈР            | 301 (24.77)                    | 16 (1.32)          |
| 83                           | ВЈР             | 235 (59.19)            | INC                 | 107 (26.95)                | 128 (32.24)                       | AIUDF          | 48 (12.09)                     | 7 (1.76)           |
| 84                           | INC             | 423 (40.56)            | AIUDF               | 355 (34.04)                | 68 (6.52)                         | ВЈР            | 248 (23.78)                    | 17 (1.63)          |
| 85                           | ВЈР             | 572 (62.79)            | INC                 | 309 (33.92)                | 263 (28.87)                       | AIUDF          | 20 (2.2)                       | 10 (1.1)           |
| 86                           | ВЈР             | 415 (64.14)            | INC                 | 128 (19.78)                | 287 (44.36)                       | AIUDF          | 99 (15.3)                      | 5 (0.77)           |
| 87                           | ВЈР             | 490 (83.33)            | AIUDF               | 49 (8.33)                  | 441 (75)                          | INC            | 41 (6.97)                      | 8 (1.36)           |
| 88                           | ВЈР             | 533 (52.98)            | INC                 | 336 (33.4)                 | 197 (19.58)                       | AIUDF          | 118 (11.73)                    | 19 (1.89)          |
| 89                           | ВЈР             | 596 (66.15)            | INC                 | 251 (27.86)                | 345 (38.29)                       | AIUDF          | 40 (4.44)                      | 14 (1.55)          |
| 90                           | INC             | 514 (45.93)            | BJP                 | 476 (42.54)                | 38 (3.39)                         | AIUDF          | 110 (9.83)                     | 19 (1.7)           |
| 91                           | INC             | 747 (65.93)            | BJP                 | 308 (27.18)                | 439 (38.75)                       | AIUDF          | 66 (5.83)                      | 12 (1.06)          |
| 92                           | INC             | 825 (80.25)            | BJP                 | 103 (10.02)                | 722 (70.23)                       | AIUDF          | 89 (8.66)                      | 11 (1.07)          |
| 93                           | ВЈР             | 324 (60.22)            | INC                 | 175 (32.53)                | 149 (27.69)                       | AIUDF          | 39 (7.25)                      | 0 (0)              |
| 94                           | ВЈР             | 844 (89.03)            | INC                 | 88 (9.28)                  | 756 (79.75)                       | AIUDF          | 14 (1.48)                      | 2 (0.21)           |
| 95                           | ВЈР             | 633 (65.46)            | INC                 | 268 (27.71)                | 365 (37.75)                       | AIUDF          | 61 (6.31)                      | 5 (0.52)           |
| 96                           | INC             | 434 (64.87)            | ВЈР                 | 149 (22.27)                | 285 (42.6)                        | AIUDF          | 62 (9.27)                      | 24 (3.59)          |
| 97                           | INC             | 354 (59.7)             | ВЈР                 | 171 (28.84)                | 183 (30.86)                       | AIUDF          | 60 (10.12)                     | 8 (1.35)           |
| 98                           | ВЈР             | 640 (62.44)            | INC                 | 348 (33.95)                | 292 (28.49)                       | AIUDF          | 29 (2.83)                      | 8 (0.78)           |
| 99                           | ВЈР             | 589 (51.71)            | INC                 | 513 (45.04)                | 76 (6.67)                         | AIUDF          | 30 (2.63)                      | 7 (0.61)           |
| 100                          | ВЈР             | 753 (88.48)            | INC                 | 78 (9.17)                  | 675 (79.31)                       | AIUDF          | 12 (1.41)                      | 8 (0.94)           |
| 101                          | ВЈР             | 434 (61.91)            | INC                 | 245 (34.95)                | 189 (26.96)                       | AIUDF          | 18 (2.57)                      | 4 (0.57)           |
| 102                          | ВЈР             | 601 (84.53)            | INC                 | 75 (10.55)                 | 526 (73.98)                       | AIUDF          | 32 (4.5)                       | 3 (0.42)           |
| 103                          | INC             | 255 (54.26)            | ВЈР                 | 187 (39.79)                | 68 (14.47)                        | AIUDF          | 25 (5.32)                      | 3 (0.64)           |
| 104                          | INC             | 614 (65.46)            | ВЈР                 | 177 (18.87)                | 437 (46.59)                       | AIUDF          | 141 (15.03)                    | 6 (0.64)           |
| 105                          | INC             | 517 (76.25)            | ВЈР                 | 101 (14.9)                 | 416 (61.35)                       | AIUDF          | 51 (7.52)                      | 9 (1.33)           |