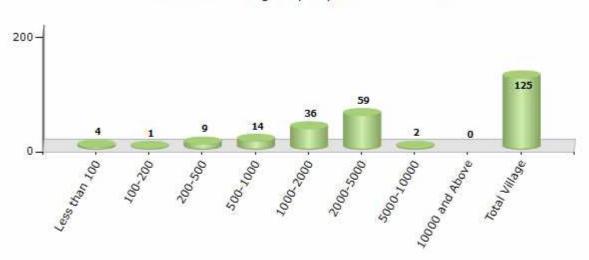

#### Number of Villages by Population Size - 2011

| Less<br>than<br>100 | 100-<br>200 | 200-<br>500 | 500-<br>1000 | 1000-<br>2000 | 2000-<br>5000 | 5000-<br>10000 | 10000<br>and<br>Above | Total<br>Village |
|---------------------|-------------|-------------|--------------|---------------|---------------|----------------|-----------------------|------------------|
| 4                   | 1           | 9           | 14           | 36            | 59            | 2              | 0                     | 125              |