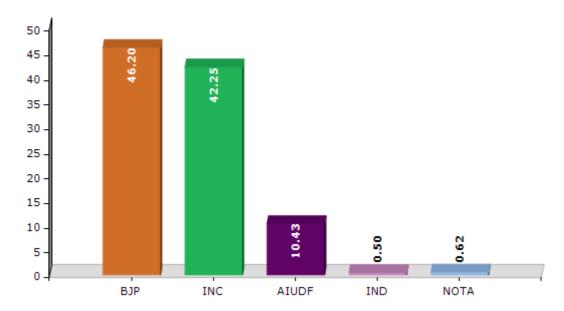

#### **Summary Result of Assembly Election - 2016**

| Candidate Name           | Party | Votes | Votes % |
|--------------------------|-------|-------|---------|
| Ashwini Ray Sarkar       | ВЈР   | 74644 | 46.2    |
| Abdus Sobahan Ali Sarkar | INC   | 68253 | 42.25   |
| Safer Ali Ahmed          | AIUDF | 16843 | 10.43   |
| Jalal Uddin Khan         | IND   | 814   | 0.5     |
|                          | NOTA  | 1001  | 0.62    |

#### Votes Percentage of Top Parties - 2016