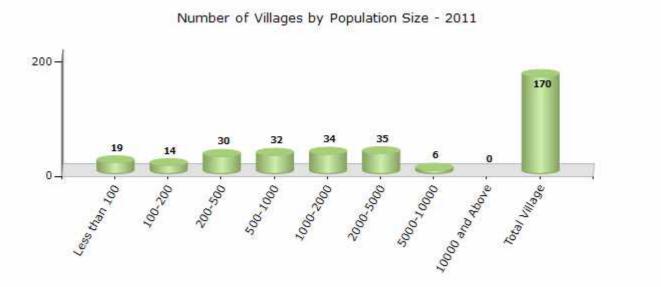

# Number of Villages by Population Size - 2011

| Less<br>than<br>100 | 100-<br>200 | 200-<br>500 | 500-<br>1000 | 1000-<br>2000 | 2000-<br>5000 | 5000-<br>10000 | 10000<br>and<br>Above | Total<br>Village |
|---------------------|-------------|-------------|--------------|---------------|---------------|----------------|-----------------------|------------------|
| 19                  | 14          | 30          | 32           | 34            | 35            | 6              | 0                     | 170              |