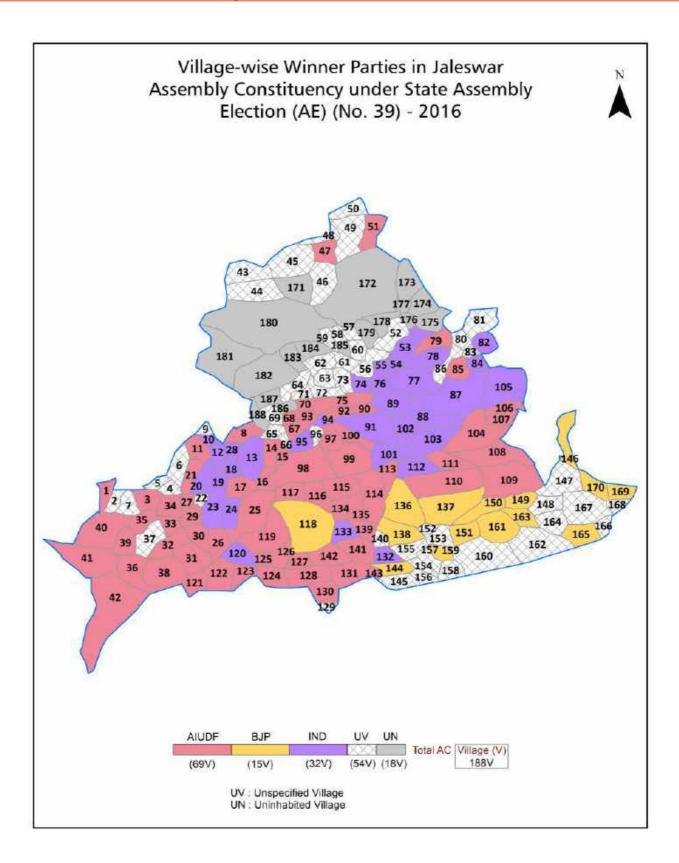

# **Location & Political Map**

#### **Summary Result of Assembly Election - 2016**

| Candidate Name                | Party | Votes | Votes % |
|-------------------------------|-------|-------|---------|
| Sahab Uddin Ahmed             | AIUDF | 56003 | 43.65   |
| Aftab Uddin Mollah            | IND   | 49341 | 38.45   |
| Abdur Rahim Zibran            | BJP   | 11535 | 8.99    |
| Abul Fazal Nasir Uddin Mollah | INC   | 6567  | 5.12    |
| Abdul Wahab Sheikh            | BHARP | 1433  | 1.12    |
| Khairul Islam Mondal          | IND   | 1355  | 1.06    |
| Abdus Salam                   | SUCI  | 761   | 0.59    |
| Innas Ali                     | IND   | 690   | 0.54    |
|                               | NOTA  | 627   | 0.49    |