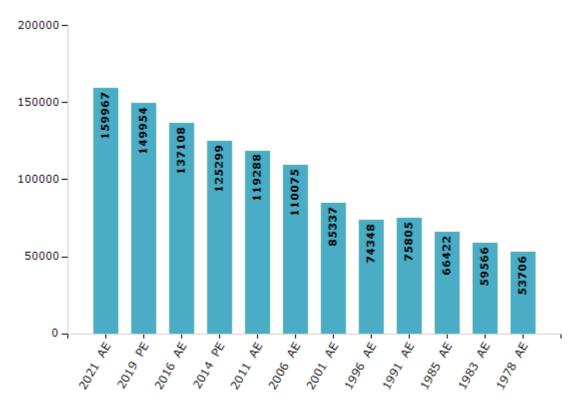

# **Historical Summary Election Results**

#### **Summary Result of Assembly Election - 2016**

| Candidate Name                | Party | Votes | Votes % |
|-------------------------------|-------|-------|---------|
| Sahab Uddin Ahmed             | AIUDF | 56003 | 43.65   |
| Aftab Uddin Mollah            | IND   | 49341 | 38.45   |
| Abdur Rahim Zibran            | BJP   | 11535 | 8.99    |
| Abul Fazal Nasir Uddin Mollah | INC   | 6567  | 5.12    |
| Abdul Wahab Sheikh            | BHARP | 1433  | 1.12    |
| Khairul Islam Mondal          | IND   | 1355  | 1.06    |
| Abdus Salam                   | SUCI  | 761   | 0.59    |
| Innas Ali                     | IND   | 690   | 0.54    |
|                               | NOTA  | 627   | 0.49    |