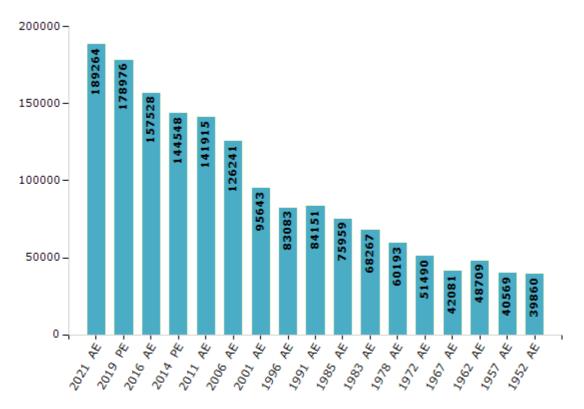

#### **Electors by Male & Female**

| Year    | Male  | Female | Others | Total  | Year    | Male  | Female | Others | Total |
|---------|-------|--------|--------|--------|---------|-------|--------|--------|-------|
| 2021 AE | 97169 | 92090  | 5      | 189264 | 1996 AE | 43248 | 39835  | -      | 83083 |
| 2019 PE | 91888 | 87084  | 4      | 178976 | 1991 AE | 44245 | 39906  | -      | 84151 |
| 2016 AE | 81609 | 75919  | 0      | 157528 | 1985 AE | 42510 | 33449  | -      | 75959 |
| 2014 PE | 73638 | 70910  | 0      | 144548 | 1983 AE | 35169 | 33098  | -      | 68267 |
| 2011 AE | 72919 | 68996  | 0      | 141915 | 1978 AE | 31227 | 28966  | -      | 60193 |
| 2009 PE | -     | -      | -      | -      | 1972 AE | 27197 | 24293  | -      | 51490 |
| 2006 AE | 65551 | 60690  | -      | 126241 | 1967 AE | -     | -      | -      | 42081 |
| 2004 PE | -     | -      | -      | -      | 1962 AE | -     | -      | -      | 48709 |
| 2001 AE | 48739 | 46904  | -      | 95643  | 1957 AE | -     | -      | -      | 40569 |
| 1999 PE | -     | -      | -      | -      | 1952 AE | -     | -      | -      | 39860 |

Number of Electors

#### Note : AE : Assembly Election, PE : Assembly Segment of Parliamentary Election