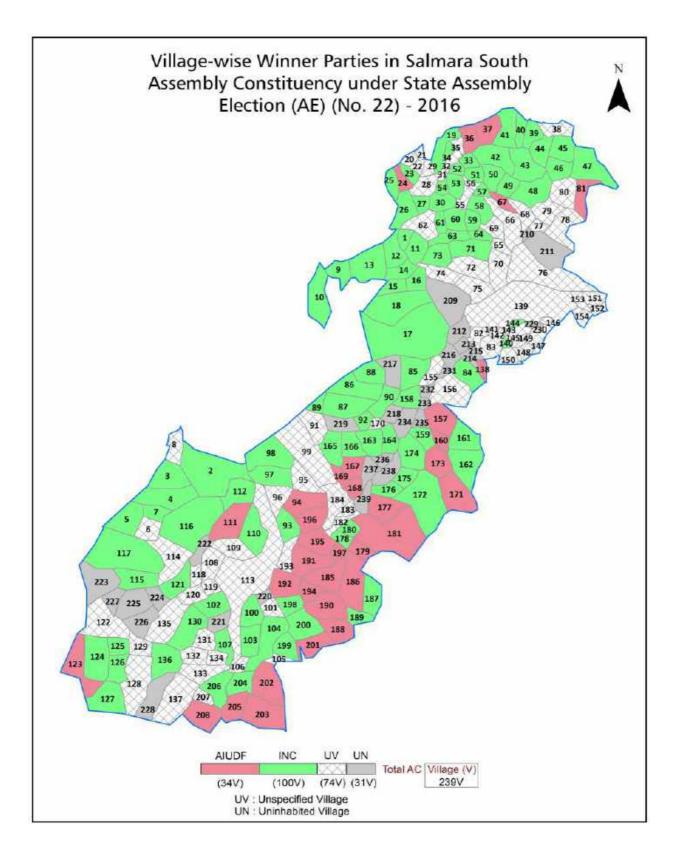

| 180      |
| 11  | Disclaimer                                                                                                                                                                                                                                                                                                                                                                                                                                                                | 182      |

## **Location & Political Map**







### **Administrative Setup**

#### List of Village Panchayat & Intermediate Panchayat (Block) Name - 2011

| Village Name           | Village Panchayat Name | Intermediate Panchayat<br>Name |
|------------------------|------------------------|--------------------------------|
| Aminerchar             | Birsing                | Birshingjarua                  |
| Antarvita Nc           | Madortari              | Jamadarhat                     |
| Assameralga            | Porar Char             | Birshingjarua                  |
| Baladmara (Fakirganga) | Fakirganj              | South Salmara                  |
| Baladoba               | Baladoba               | South Salmara                  |
| Baldiaralga N.C.       | Bhogdahar              | Birshingjarua                  |
| Baldi