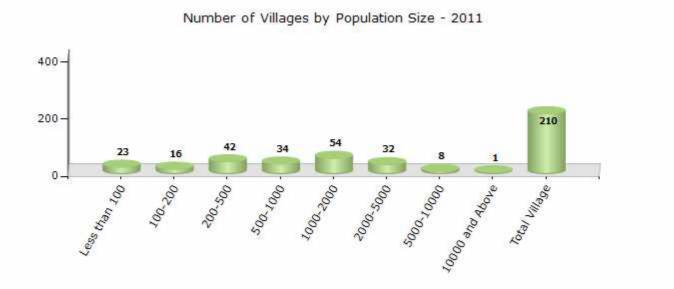

#### Number of Villages by Population Size - 2011

| Less<br>than<br>100 | 100-<br>200 | 200-<br>500 | 500-<br>1000 | 1000-<br>2000 | 2000-<br>5000 | 5000-<br>10000 | 10000<br>and<br>Above | Total<br>Village |
|---------------------|-------------|-------------|--------------|---------------|---------------|----------------|-----------------------|------------------|
| 23                  | 16          | 42          | 34           | 54            | 32            | 8              | 1                     | 210              |