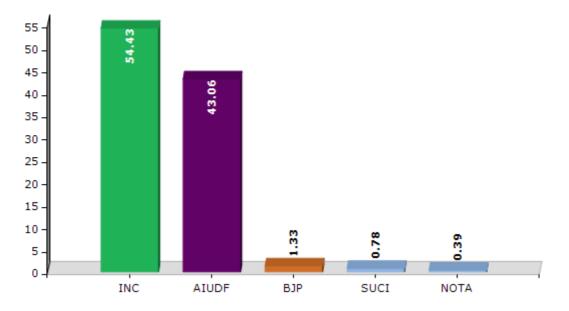

#### **Summary Result of Assembly Election - 2016**

| Candidate Name      | Party | Votes | Votes % |
|---------------------|-------|-------|---------|
| Wazed Ali Choudhury | INC   | 80066 | 54.43   |
| Badruddin Ajmal     | AIUDF | 63343 | 43.06   |
| Shiraj Hussain      | BJP   | 1954  | 1.33    |
| Dewan Joynal Abedin | SUCI  | 1153  | 0.78    |
|                     | NOTA  | 581   | 0.39    |

#### Votes Percentage of Top Parties - 2016