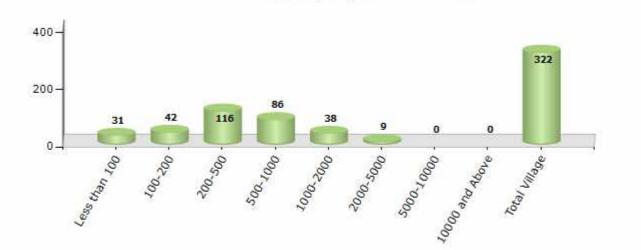

#### Number of Villages by Population Size - 2011

| Less<br>than<br>100 | 100-<br>200 | 200-<br>500 | 500-<br>1000 | 1000-<br>2000 | 2000-<br>5000 | 5000-<br>10000 | 10000<br>and<br>Above | Total<br>Village |
|---------------------|-------------|-------------|--------------|---------------|---------------|----------------|-----------------------|------------------|
| 31                  | 42          | 116         | 86           | 38            | 9             | 0              | 0                     | 322              |

Number of Villages by Population Size - 2011