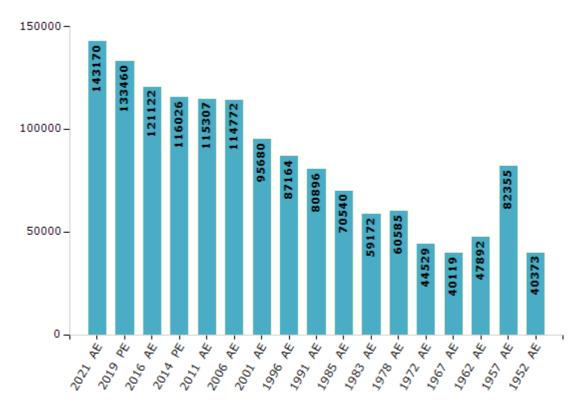

#### **Electors by Male & Female**

| Year    | Male  | Female | Others | Total  | Year    | Male  | Female | Others | Total |
|---------|-------|--------|--------|--------|---------|-------|--------|--------|-------|
| 2021 AE | 71557 | 71613  | 0      | 143170 | 1996 AE | 44049 | 43115  | -      | 87164 |
| 2019 PE | 67458 | 66000  | 2      | 133460 | 1991 AE | 44623 | 36273  | -      | 80896 |
| 2016 AE | 61794 | 59328  | 0      | 121122 | 1985 AE | 36273 | 34267  | -      | 70540 |
| 2014 PE | 59107 | 56919  | 0      | 116026 | 1983 AE | 32647 | 26525  | -      | 59172 |
| 2011 AE | 58263 | 57044  | 0      | 115307 | 1978 AE | 31818 | 28767  | -      | 60585 |
| 2009 PE | -     | -      | -      | -      | 1972 AE | 23325 | 21204  | -      | 44529 |
| 2006 AE | 58572 | 56200  | -      | 114772 | 1967 AE | -     | -      | -      | 40119 |
| 2004 PE | -     | -      | -      | -      | 1962 AE | -     | -      | -      | 47892 |
| 2001 AE | 49582 | 46098  | -      | 95680  | 1957 AE | -     | -      | -      | 82355 |
| 1999 PE | -     | -      | -      | -      | 1952 AE | -     | -      | -      | 40373 |

Number of Electors

**Note :** AE : Assembly Election, PE : Assembly Segment of Parliamentary Election

indiastatelections