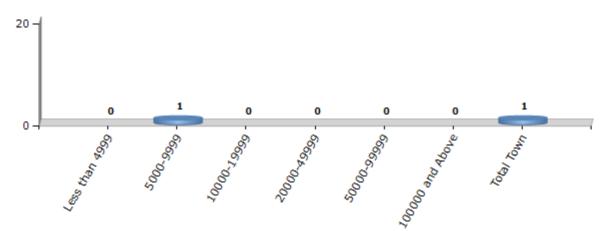

#### Number of Towns by Population Size - 2011

| Less than | 5000-9999 | 10000- | 20000- | 50000- | 100000 and | Total |
|-----------|-----------|--------|--------|--------|------------|-------|
| 4999      |           | 19999  | 49999  | 99999  | Above      | Town  |
| 0         | 1         | 0      | 0      | 0      | 0          | 1     |

Number of Towns by Population Size - 2011