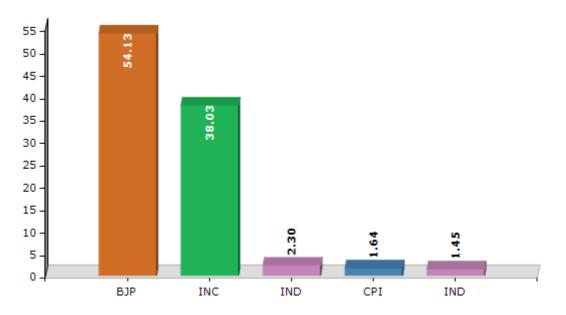

#### **Summary Result of Assembly Election - 2016**

| Candidate Name       | Party | Votes | Votes % |
|----------------------|-------|-------|---------|
| Chakradhar Gogoi     | BJP   | 54571 | 54.13   |
| Paban Singh Ghatowar | INC   | 38340 | 38.03   |
| Ashok Kumar Urang    | IND   | 2322  | 2.3     |
| Hiranya Boruah       | СРІ   | 1650  | 1.64    |
| Sunil Rajkonwar      | IND   | 1464  | 1.45    |
| Rubul Buragohain     | IND   | 791   | 0.78    |
|                      | ΝΟΤΑ  | 1673  | 1.66    |

#### Votes Percentage of Top Parties - 2016