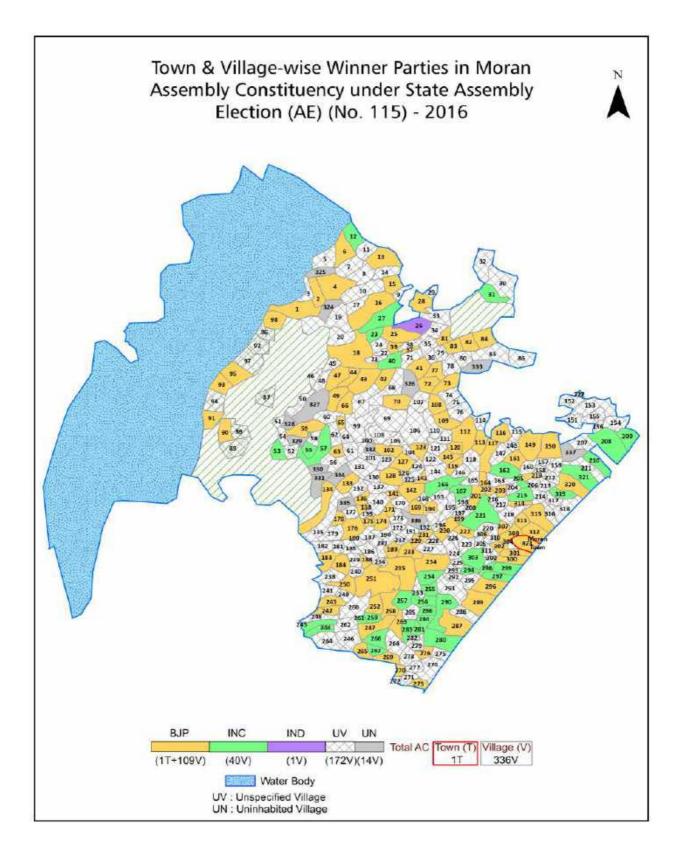

| 163      |  |  |  |
| 11  | Disclaimer                                                                                                                                                                                                                                                                                                                                                                                                                                                                                                   | 165      |  |  |  |

# Location & Political Map





# **Administrative Setup**

#### List of Village Panchayat & Intermediate Panchayat (Block) Name - 2011

| Village Name               | Village Panchayat Name | Intermediate Panchayat<br>Name |
|----------------------------|------------------------|--------------------------------|
| 102 No-Nelami Grant        | -                      | Barbaruah                      |
| 182 No.Banhbari Grant      | -                      | Barbaruah                      |
| 29 No-Nelami Grant         | -                      | Barbaruah                      |
| 53 No-F.C. Grant           | -                      | Barbaruah                      |
| Abhoipuria Bongali         | Tilai                  | Khowang                        |
| Ahom Gaon                  | Khowang                | Khowang