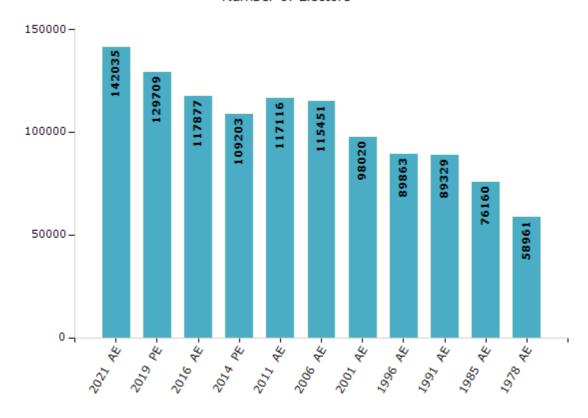

#### **Electors by Male & Female**

| Year    | Male  | Female | Others | Total  |
|---------|-------|--------|--------|--------|
| 2021 AE | 71300 | 70735  | 0      | 142035 |
| 2019 PE | 66106 | 63602  | 1      | 129709 |
| 2016 AE | 60656 | 57221  | 0      | 117877 |
| 2014 PE | 56520 | 52683  | 0      | 109203 |
| 2011 AE | 60148 | 56968  | 0      | 117116 |
| 2009 PE | -     | -      | -      | -      |
| 2006 AE | 59623 | 55828  | -      | 115451 |
| 2004 PE | -     | -      | -      | -      |
| 2001 AE | 51934 | 46086  | -      | 98020  |
| 1999 PE | -     | -      | -      | -      |

| Year    | Male  | Female | Others | Total |
|---------|-------|--------|--------|-------|
| 1996 AE | 47643 | 42220  | -      | 89863 |
| 1991 AE | 47405 | 41924  | -      | 89329 |
| 1985 AE | 39819 | 36341  | -      | 76160 |
| 1983 AE | -     | -      | -      | -     |
| 1978 AE | 31550 | 27411  | -      | 58961 |
| 1972 AE | -     | -      | -      | -     |
| 1967 AE | -     | -      | -      | -     |
| 1962 AE | -     | -      | -      | -     |
| 1957 AE | -     | -      | -      | -     |
| 1952 AE | -     | -      | -      | =     |

#### Number of Electors

Note: AE: Assembly Election, PE: Assembly Segment of Parliamentary Election