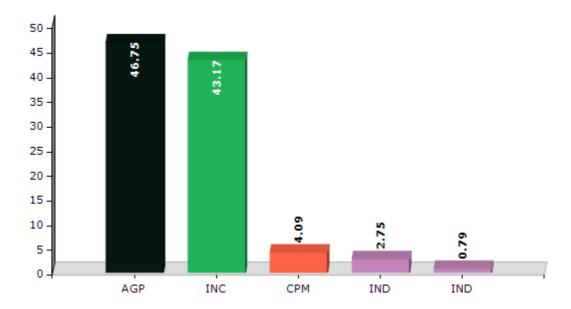

#### **Summary Result of Assembly Election - 2016**

| Candidate Name         | Party | Votes | Votes % |
|------------------------|-------|-------|---------|
| Naren Sonowal (Botali) | AGP   | 46051 | 46.75   |
| Pranatee Phukan        | INC   | 42520 | 43.17   |
| Suresh Ch. Deka        | СРМ   | 4026  | 4.09    |
| Mohan Nag              | IND   | 2708  | 2.75    |
| Mahendra Dhadumiya     | IND   | 783   | 0.79    |
| Sadananda Das          | JNCP  | 697   | 0.71    |
|                        | NOTA  | 1719  | 1.75    |

#### Votes Percentage of Top Parties - 2016