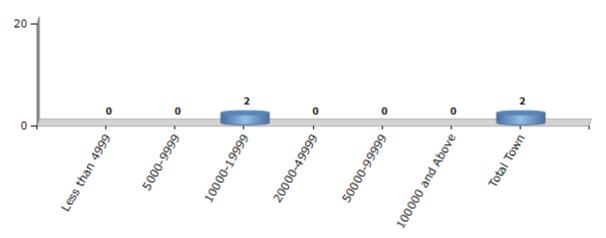

#### **Number of Towns by Population Size - 2011**

| Less than | 5000-9999 | 10000- | 20000- | 50000- | 100000 and | Total |
|-----------|-----------|--------|--------|--------|------------|-------|
| 4999      |           | 19999  | 49999  | 99999  | Above      | Town  |
| 0         | 0         | 2      | 0      | 0      | 0          | 2     |

Number of Towns by Population Size - 2011