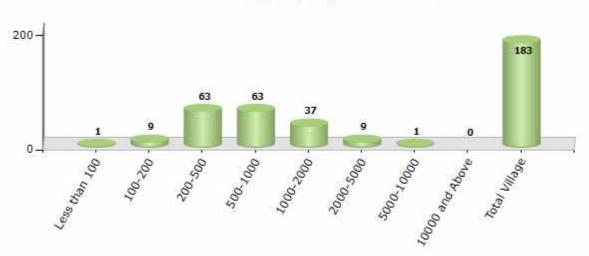

#### **Number of Villages by Population Size - 2011**

| Less<br>than<br>100 | 100-<br>200 | 200-<br>500 | 500-<br>1000 | 1000-<br>2000 | 2000-<br>5000 | 5000-<br>10000 | 10000<br>and<br>Above | Total<br>Village |
|---------------------|-------------|-------------|--------------|---------------|---------------|----------------|-----------------------|------------------|
| 1                   | 9           | 63          | 63           | 37            | 9             | 1              | 0                     | 183              |