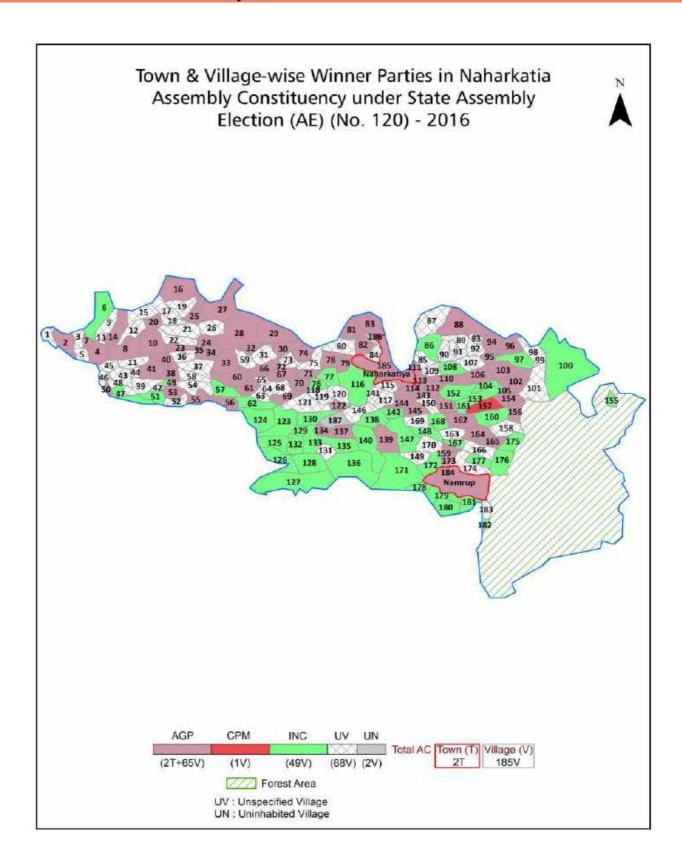

#### **Summary Result of Assembly Election - 2016**

| Candidate Name         | Party | Votes | Votes % |
|------------------------|-------|-------|---------|
| Naren Sonowal (Botali) | AGP   | 46051 | 46.75   |
| Pranatee Phukan        | INC   | 42520 | 43.17   |
| Suresh Ch. Deka        | СРМ   | 4026  | 4.09    |
| Mohan Nag              | IND   | 2708  | 2.75    |
| Mahendra Dhadumiya     | IND   | 783   | 0.79    |
| Sadananda Das          | JNCP  | 697   | 0.71    |
|                        | NOTA  | 1719  | 1.75    |

# **Polling Station Level Election Results**

Polling Station-wise Votes Secured by Overall Top Five Parties in Nahar Katia Assembly in Assembly Election (AE) under Dibrugarh Parliamentary Constituency in Assam (2016)