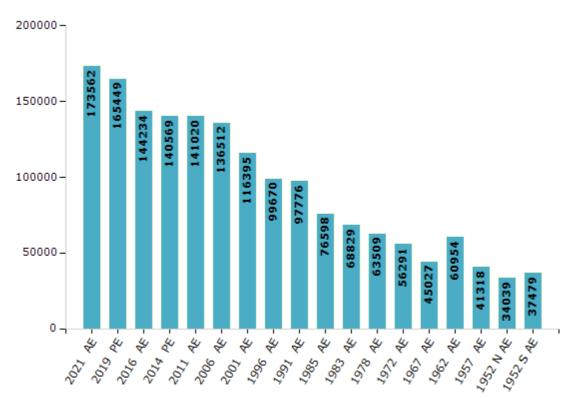

### **Electors by Male & Female**

| Year    | Male  | Female | Others | Total  | Year      | I |
|---------|-------|--------|--------|--------|-----------|---|
| 2021 AE | 87250 | 86300  | 12     | 173562 | 1991 AE   |   |
| 2019 PE | 84455 | 80983  | 11     | 165449 | 1985 AE   |   |
| 2016 AE | 75438 | 68796  | 0      | 144234 | 1983 AE   |   |
| 2014 PE | 74039 | 66530  | 0      | 140569 | 1978 AE   |   |
| 2011 AE | 74541 | 66479  | 0      | 141020 | 1972 AE   |   |
| 2009 PE | -     | -      | -      | -      | 1967 AE   |   |
| 2006 AE | 72578 | 63934  | -      | 136512 | 1962 AE   |   |
| 2004 PE | -     | -      | -      | -      | 1957 AE   |   |
| 2001 AE | 63304 | 53091  | -      | 116395 | 1952 N AE |   |
| 1999 PE | -     | -      | -      | -      | 1952 S AE |   |
| 1996 AE | 54148 | 45522  | -      | 99670  |           |   |

| Year      | Male  | Female | Others | Total |
|-----------|-------|--------|--------|-------|
| 1991 AE   | 53715 | 44061  | -      | 97776 |
| 1985 AE   | 45568 | 31030  | -      | 76598 |
| 1983 AE   | 40987 | 27842  | -      | 68829 |
| 1978 AE   | 37821 | 25688  | -      | 63509 |
| 1972 AE   | 33594 | 22697  | -      | 56291 |
| 1967 AE   | -     | -      | -      | 45027 |
| 1962 AE   | -     | -      | -      | 60954 |
| 1957 AE   | -     | -      | -      | 41318 |
| 1952 N AE | -     | -      | -      | 34039 |
| 1952 S AE | -     | -      | -      | 37479 |
|           |       |        |        |       |

Number of Electors