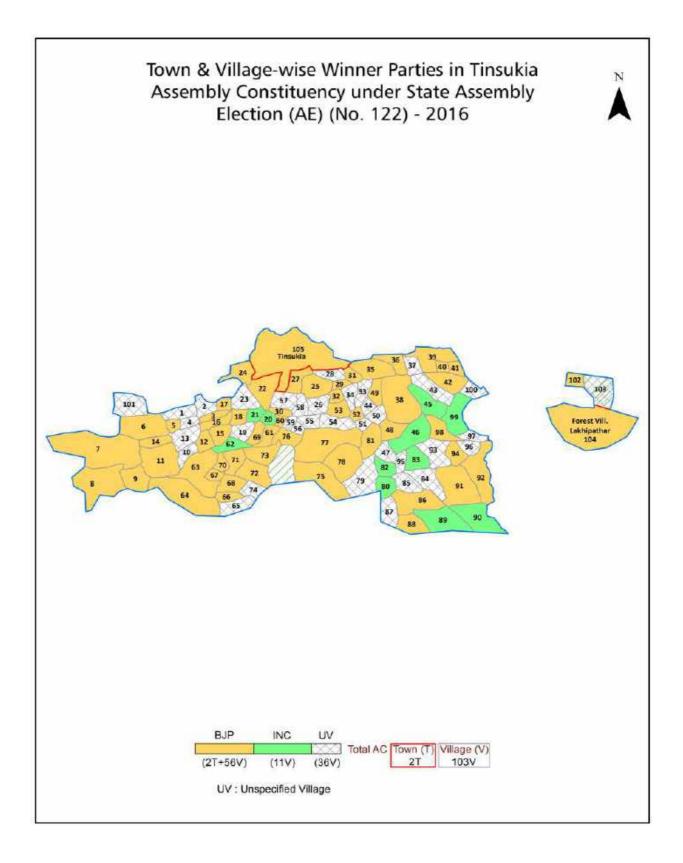

| 156      |  |  |  |
| 11  | Disclaimer                                                                                                                                                                                                                                                                                                                                                                                                                                                                | 158      |  |  |  |

## Location & Political Map



indiastatelections



## **Administrative Setup**

### List of Village Panchayat & Intermediate Panchayat (Block) Name - 2011

| Village Name                           | Village Panchayat Name | Intermediate Panchayat<br>Name |
|----------------------------------------|------------------------|--------------------------------|
| Bahadur Te.344 NIr.                    | Kashomari              | Itakhuli                       |
| Bambari Gaon                           | Laipuli                | Itakhuli                       |
| Bherbheri Gaon                         | Lankashi               | Itakhuli                       |
| Bhimpara Gaon                          | Pargpuria              | Itakhuli                       |
| Bishphutia Gaon                        | Bordubi