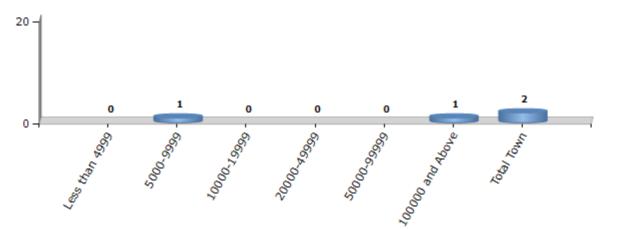

### Number of Towns by Population Size - 2011

| Less than | 5000-9999 | 10000- | 20000- | 50000- | 100000 and | Total |
|-----------|-----------|--------|--------|--------|------------|-------|
| 4999      |           | 19999  | 49999  | 99999  | Above      | Town  |
| 0         | 1         | 0      | 0      | 0      | 1          | 2     |

Number of Towns by Population Size - 2011