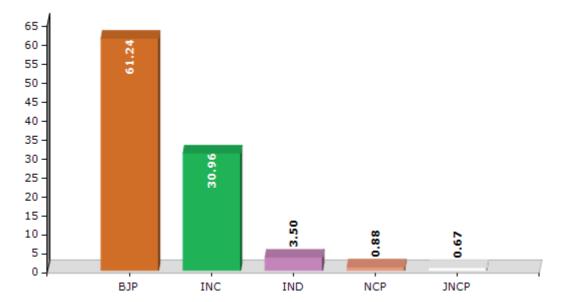

### **Summary Result of Assembly Election - 2016**

| Candidate Name             | Party | Votes | Votes % |
|----------------------------|-------|-------|---------|
| Sanjoy Kishan              | BJP   | 70937 | 61.24   |
| Rajendra Prasad Singh      | INC   | 35868 | 30.96   |
| Lakhyajyoti Boruah         | IND   | 4056  | 3.5     |
| Cintu Baruah               | NCP   | 1020  | 0.88    |
| Ananta Jyoti Bhattacharjee | JNCP  | 773   | 0.67    |
| Ram Darshan Singh          | IND   | 667   | 0.58    |
| Ram Narayan Singh          | SHS   | 536   | 0.46    |
|                            | ΝΟΤΑ  | 1986  | 1.71    |

Votes Percentage of Top Parties - 2016