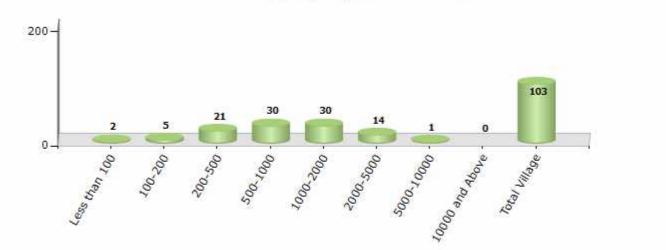

## Number of Villages by Population Size - 2011

| Less<br>than<br>100 | 100-<br>200 | 200-<br>500 | 500-<br>1000 | 1000-<br>2000 | 2000-<br>5000 | 5000-<br>10000 | 10000<br>and<br>Above | Total<br>Village |
|---------------------|-------------|-------------|--------------|---------------|---------------|----------------|-----------------------|------------------|
| 2                   | 5           | 21          | 30           | 30            | 14            | 1              | 0                     | 103              |

Number of Villages by Population Size - 2011