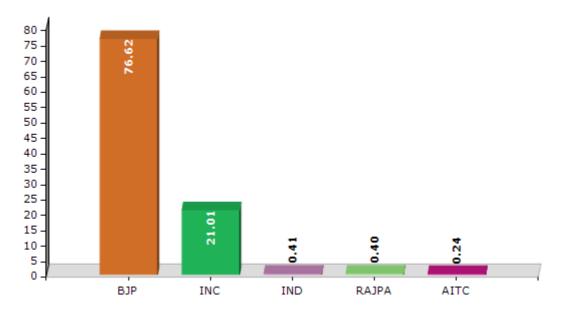

#### **Summary Result of Assembly Election - 2016**

| Candidate Name       | Party  | Votes  | Votes % |
|----------------------|--------|--------|---------|
| Himanta Biswa Sarma  | BJP    | 118390 | 76.62   |
| Niren Deka           | INC    | 32455  | 21.01   |
| Ramen Chandra Lahkar | IND    | 636    | 0.41    |
| Amit Basfor          | RAJPA  | 614    | 0.4     |
| Sadek Ali            | AITC   | 371    | 0.24    |
| Naba Kumar Nath      | IND    | 290    | 0.19    |
| Bapi Aich            | BGANP  | 180    | 0.12    |
| Moinul Hoque         | BHARP  | 168    | 0.11    |
| Makani Barman        | RPP    | 164    | 0.11    |
| Nathuni Das          | RPI(A) | 164    | 0.11    |
|                      | NOTA   | 1074   | 0.7     |

#### Votes Percentage of Top Parties - 2016