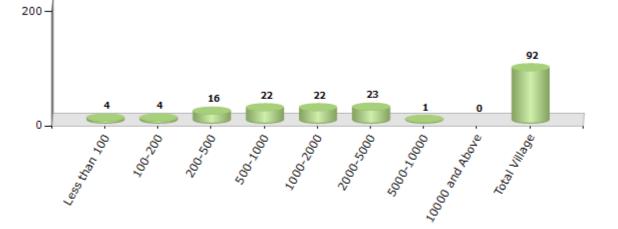

#### Number of Villages by Population Size - 2011

| Less<br>than<br>100 | 100-<br>200 | 200-<br>500 | 500-<br>1000 | 1000-<br>2000 | 2000-<br>5000 | 5000-<br>10000 | 10000<br>and<br>Above | Total<br>Village |
|---------------------|-------------|-------------|--------------|---------------|---------------|----------------|-----------------------|------------------|
| 4                   | 4           | 16          | 22           | 22            | 23            | 1              | 0                     | 92               |