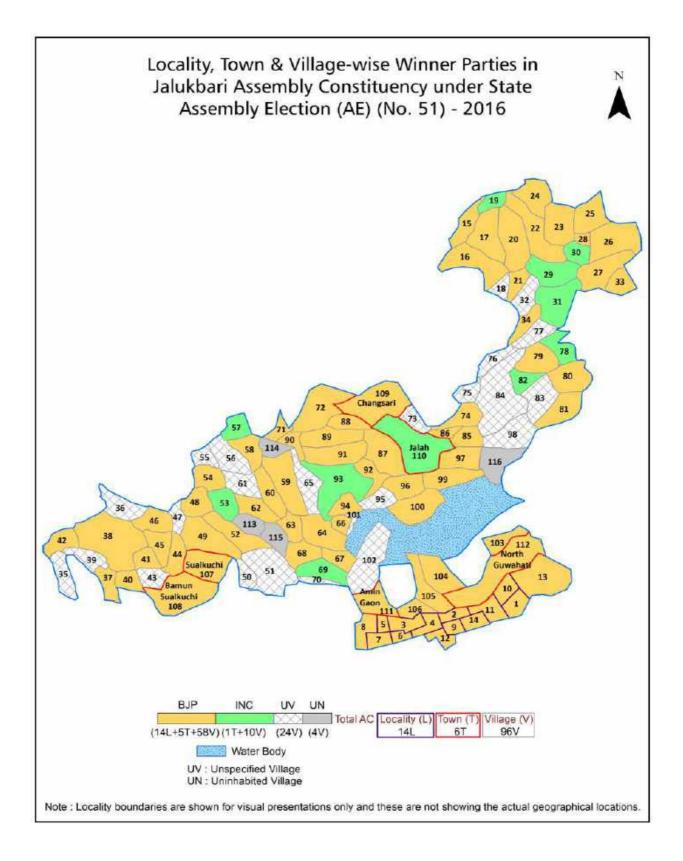

| 173      |
| 11  | Disclaimer                                                                                                                                                                                                                                                                                                                                                                                                                                                                                                   | 175      |

## **Location & Political Map**





### **Administrative Setup**

#### List of Village Panchayat & Intermediate Panchayat (Block) Name - 2011

| Village Name              | Village Panchayat Name | Intermediate Panchayat<br>Name |
|---------------------------|------------------------|--------------------------------|
| Abhaypur                  | Rudreswar              | Bezera (Part)                  |
| Agdola                    | Agdala                 | Bezera (Part)                  |
| Agyathuri                 | Lachit Garh            | Bezera (Part)                  |
| Alipub                    | Agdala                 | Bezera (Part)                  |
| Alta                      | Bezara                 | Bezera (Part)                  |
| Ambari                    | Banshar                | Sualkuchi