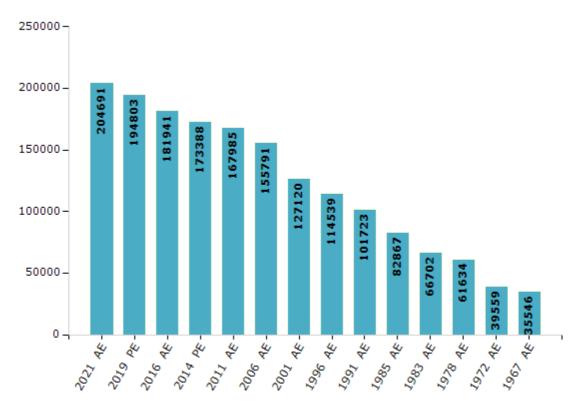

#### **Electors by Male & Female**

| Year    | Male   | Female | Others | Total  | Year    | Male  | Female | Others | Total  |
|---------|--------|--------|--------|--------|---------|-------|--------|--------|--------|
| 2021 AE | 100651 | 104028 | 12     | 204691 | 1996 AE | 60644 | 53895  | -      | 114539 |
| 2019 PE | 96978  | 97816  | 9      | 194803 | 1991 AE | 55046 | 46677  | -      | 101723 |
| 2016 AE | 91665  | 90276  | 0      | 181941 | 1985 AE | 43414 | 39453  | -      | 82867  |
| 2014 PE | 87640  | 85748  | 0      | 173388 | 1983 AE | 35127 | 31575  | -      | 66702  |
| 2011 AE | 85214  | 82771  | 0      | 167985 | 1978 AE | 34362 | 27272  | -      | 61634  |
| 2009 PE | -      | -      | -      | -      | 1972 AE | 20959 | 18600  | -      | 39559  |
| 2006 AE | 79644  | 76147  | -      | 155791 | 1967 AE | -     | -      | -      | 35546  |
| 2004 PE | -      | -      | -      | -      | 1962 AE | -     | -      | -      | -      |
| 2001 AE | 66253  | 60867  | -      | 127120 | 1957 AE | -     | -      | -      | -      |
| 1999 PE | -      | -      | -      | -      | 1952 AE | -     | -      | -      | -      |

Number of Electors

#### Note : AE : Assembly Election, PE : Assembly Segment of Parliamentary Election