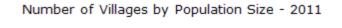

#### Number of Villages by Population Size - 2011

| Less<br>than<br>100 | 100-<br>200 | 200-<br>500 | 500-<br>1000 | 1000-<br>2000 | 2000-<br>5000 | 5000-<br>10000 | 10000<br>and<br>Above | Total<br>Village |
|---------------------|-------------|-------------|--------------|---------------|---------------|----------------|-----------------------|------------------|
| 4                   | 4           | 16          | 22           | 22            | 23            | 1              | 0                     | 92               |