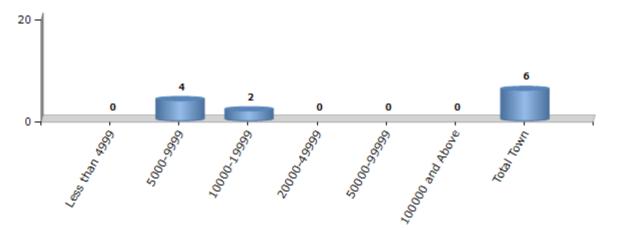

#### Number of Towns by Population Size - 2011

| L | ess than<br>4999 | 5000-9999 | 10000-<br>19999 | 20000-<br>49999 | 50000-<br>99999 | 100000 and<br>Above | Total<br>Town |  |
|---|------------------|-----------|-----------------|-----------------|-----------------|---------------------|---------------|--|
|   | 0                | 4         | 2               | 0               | 0               | 0                   | 6             |  |

Number of Towns by Population Size - 2011