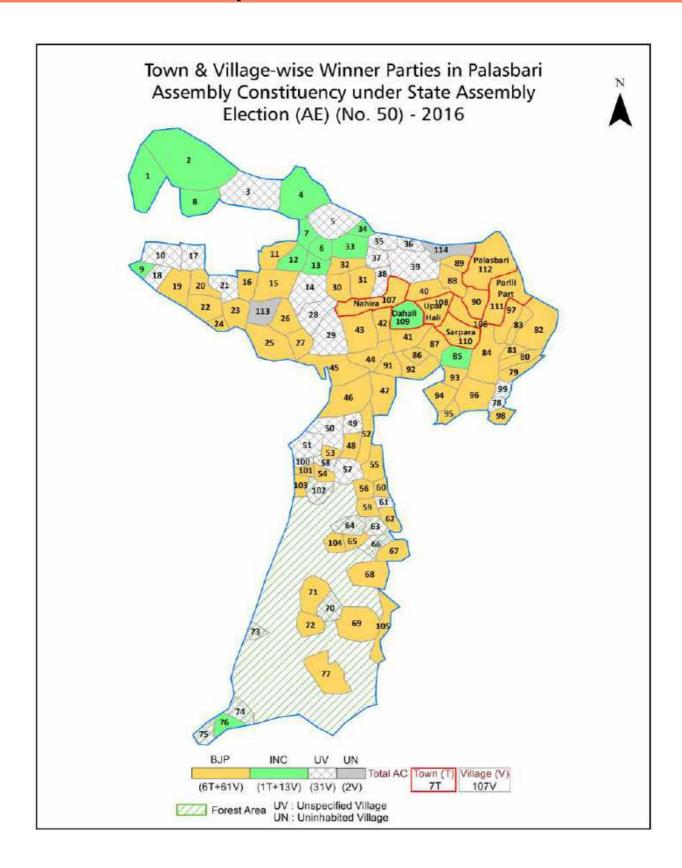

#### **Summary Result of Assembly Election - 2016**

| Candidate Name       | Party | Votes | Votes % |
|----------------------|-------|-------|---------|
| Pranab Kalita        | ВЈР   | 75210 | 61.93   |
| Nabajyoti Talukdar   | INC   | 26468 | 21.8    |
| Jatin Mali           | IND   | 15755 | 12.97   |
| Kushal Chandra Sarma | IND   | 991   | 0.82    |
| Juri Mali            | LDP   | 980   | 0.81    |
| Palash Jyoti Das     | RAJPA | 467   | 0.38    |
|                      | NOTA  | 1564  | 1.29    |

#### **Polling Station Level Election Results**

Polling Station-wise Votes Secured by Overall Top Five Parties in Palasbari Assembly in Assembly Election (AE) under Gauhati Parliamentary Constituency in Assam (2016)

#### **Polling Station Level Election Results**

Winner, Runner-up and 3rd Party Position & Winning Margin According to Polling Stations in Palasbari Assembly in Assembly Election (AE) under Gauhati Parliamentary Constituency in Assam (2016)