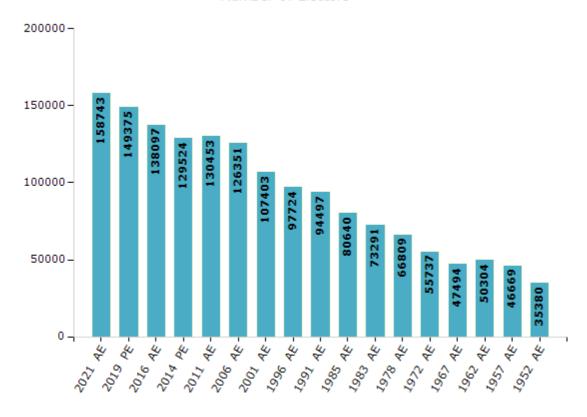

#### **Electors by Male & Female**

| Year    | Male  | Female | Others | Total  | Year    | Male  | Female | Others | Total |
|---------|-------|--------|--------|--------|---------|-------|--------|--------|-------|
| 2021 AE | 79531 | 79205  | 7      | 158743 | 1996 AE | 50959 | 46765  | -      | 97724 |
| 2019 PE | 76311 | 73057  | 7      | 149375 | 1991 AE | 50694 | 43803  | -      | 94497 |
| 2016 AE | 71314 | 66783  | 0      | 138097 | 1985 AE | 42799 | 37841  | -      | 80640 |
| 2014 PE | 67358 | 62166  | 0      | 129524 | 1983 AE | 38752 | 34539  | -      | 73291 |
| 2011 AE | 67451 | 63002  | 0      | 130453 | 1978 AE | 35928 | 30881  | -      | 66809 |
| 2009 PE | -     | -      | -      | -      | 1972 AE | 29472 | 26265  | -      | 55737 |
| 2006 AE | 64451 | 61900  | -      | 126351 | 1967 AE | -     | -      | -      | 47494 |
| 2004 PE | -     | -      | -      | -      | 1962 AE | -     | -      | -      | 50304 |
| 2001 AE | 55409 | 51994  | -      | 107403 | 1957 AE | -     | -      | -      | 46669 |
| 1999 PE | -     | -      | -      | -      | 1952 AE | -     | -      | -      | 35380 |

#### Number of Electors

 $\textbf{Note:} \ \mathsf{AE} : \mathsf{Assembly} \ \mathsf{Election}, \ \mathsf{PE} : \mathsf{Assembly} \ \mathsf{Segment} \ \mathsf{of} \ \mathsf{Parliamentary} \ \mathsf{Election}$ 