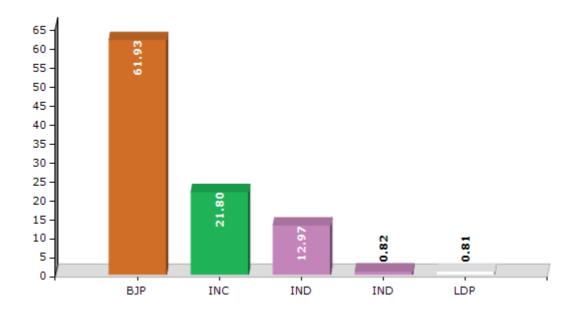

#### **Summary Result of Assembly Election - 2016**

| Candidate Name       | Party | Votes | Votes % |
|----------------------|-------|-------|---------|
| Pranab Kalita        | ВЈР   | 75210 | 61.93   |
| Nabajyoti Talukdar   | INC   | 26468 | 21.8    |
| Jatin Mali           | IND   | 15755 | 12.97   |
| Kushal Chandra Sarma | IND   | 991   | 0.82    |
| Juri Mali            | LDP   | 980   | 0.81    |
| Palash Jyoti Das     | RAJPA | 467   | 0.38    |
|                      | NOTA  | 1564  | 1.29    |

#### Votes Percentage of Top Parties - 2016