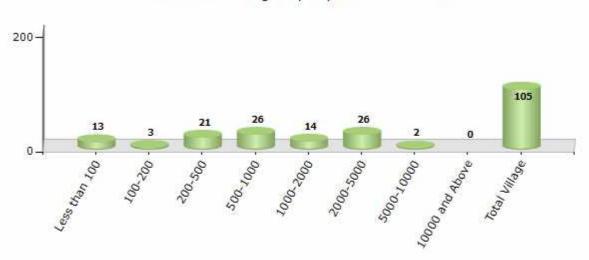

#### Number of Villages by Population Size - 2011

| Less<br>than<br>100 | 100-<br>200 | 200-<br>500 | 500-<br>1000 | 1000-<br>2000 | 2000-<br>5000 | 5000-<br>10000 | 10000<br>and<br>Above | Total<br>Village |
|---------------------|-------------|-------------|--------------|---------------|---------------|----------------|-----------------------|------------------|
| 13                  | 3           | 21          | 26           | 14            | 26            | 2              | 0                     | 105              |