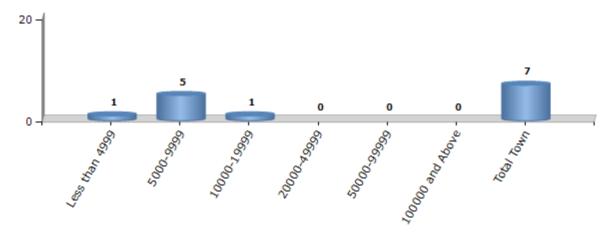

#### **Number of Towns by Population Size - 2011**

| Less than | 5000-9999 | 10000- | 20000- | 50000- | 100000 and | Total |
|-----------|-----------|--------|--------|--------|------------|-------|
| 4999      |           | 19999  | 49999  | 99999  | Above      | Town  |
| 1         | 5         | 1      | 0      | 0      | 0          | 7     |

Number of Towns by Population Size - 2011