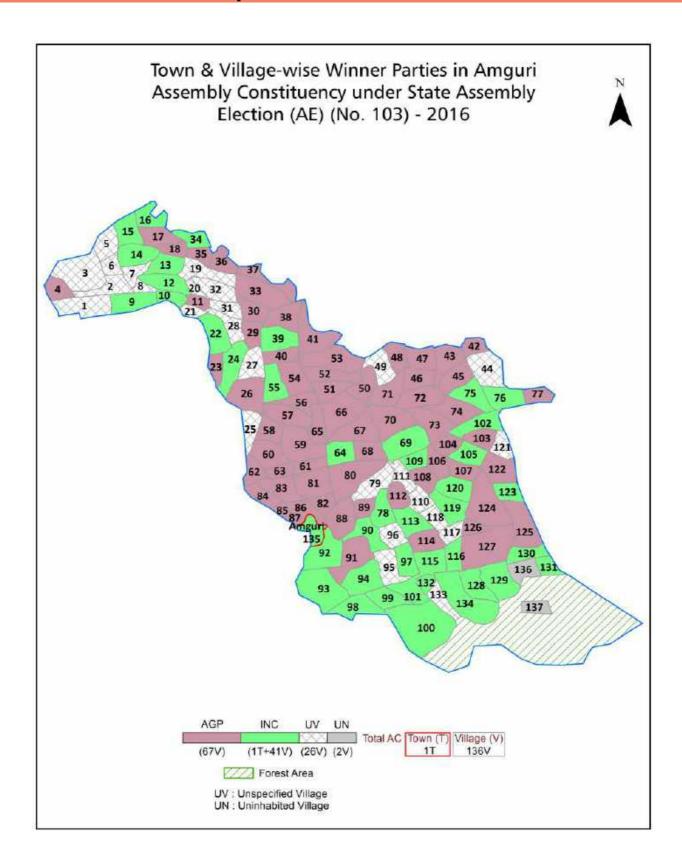

#### **Polling Station Level Election Results**

Polling Station-wise Votes Secured by Overall Top Five Parties in Amguri Assembly in Assembly Election (AE) under Jorhat Parliamentary Constituency in Assam (2016)

#### **Polling Station Level Election Results**

Winner, Runner-up and 3rd Party Position & Winning Margin According to Polling Stations in Amguri Assembly in Assembly Election (AE) under Jorhat Parliamentary Constituency in Assam (2016)