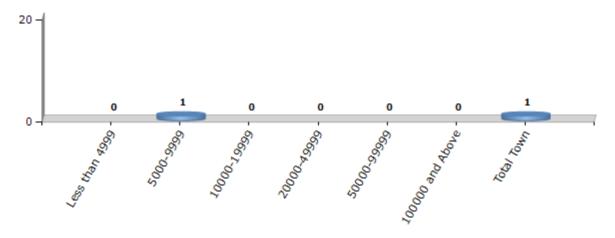

#### **Number of Towns by Population Size - 2011**

| Less than | 5000-9999 | 10000- | 20000- | 50000- | 100000 and | Total |
|-----------|-----------|--------|--------|--------|------------|-------|
| 4999      |           | 19999  | 49999  | 99999  | Above      | Town  |
| 0         | 1         | 0      | 0      | 0      | 0          | 1     |

Number of Towns by Population Size - 2011