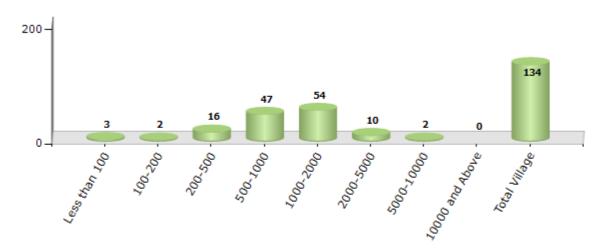

#### Number of Villages by Population Size - 2011

| Less<br>than<br>100 | 100-<br>200 | 200-<br>500 | 500-<br>1000 | 1000-<br>2000 | 2000-<br>5000 | 5000-<br>10000 | 10000<br>and<br>Above | Total<br>Village |
|---------------------|-------------|-------------|--------------|---------------|---------------|----------------|-----------------------|------------------|
| 3                   | 2           | 16          | 47           | 54            | 10            | 2              | 0                     | 134              |

Number of Villages by Population Size - 2011