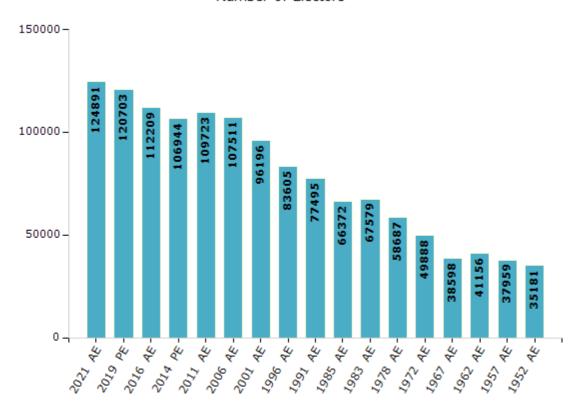

#### **Electors by Male & Female**

| Year    | Male  | Female | Others | Total  |
|---------|-------|--------|--------|--------|
| 2021 AE | 62854 | 62035  | 2      | 124891 |
| 2019 PE | 61171 | 59531  | 1      | 120703 |
| 2016 AE | 56960 | 55249  | 0      | 112209 |
| 2014 PE | 54734 | 52210  | 0      | 106944 |
| 2011 AE | 55227 | 54496  | 0      | 109723 |
| 2009 PE | -     | -      | -      | -      |
| 2006 AE | 54437 | 53074  | -      | 107511 |
| 2004 PE | -     | -      | -      | -      |
| 2001 AE | 49442 | 46754  | -      | 96196  |
| 1999 PE | -     | -      | -      | -      |

| Year    | Male  | Female | Others | Total |
|---------|-------|--------|--------|-------|
| 1996 AE | 43989 | 39616  | -      | 83605 |
| 1991 AE | 40738 | 36757  | -      | 77495 |
| 1985 AE | 35762 | 30610  | -      | 66372 |
| 1983 AE | 36696 | 30883  | -      | 67579 |
| 1978 AE | 32734 | 25953  | -      | 58687 |
| 1972 AE | 27458 | 22430  | -      | 49888 |
| 1967 AE | -     | -      | -      | 38598 |
| 1962 AE | -     | -      | -      | 41156 |
| 1957 AE | -     | -      | -      | 37959 |
| 1952 AE | -     | -      | -      | 35181 |

#### Number of Electors

Note: AE: Assembly Election, PE: Assembly Segment of Parliamentary Election