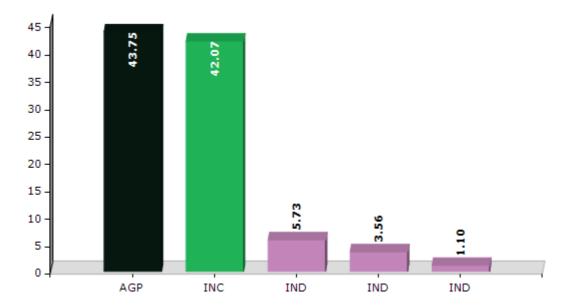

#### **Summary Result of Assembly Election - 2016**

| Candidate Name       | Party | Votes | Votes % |
|----------------------|-------|-------|---------|
| Prodip Hazarika      | AGP   | 42010 | 43.75   |
| Angkita Dutta        | INC   | 40390 | 42.07   |
| Dulal Baruah         | IND   | 5498  | 5.73    |
| Janardan Hazarika    | IND   | 3420  | 3.56    |
| Dilram Karmakar      | IND   | 1053  | 1.1     |
| Gayatri Borah Kalita | AIUDF | 873   | 0.91    |
| Rajkumar Dowarah     | AIFB  | 699   | 0.73    |
| Anwar Hussain        | IND   | 672   | 0.7     |
|                      | NOTA  | 1399  | 1.46    |

#### Votes Percentage of Top Parties - 2016