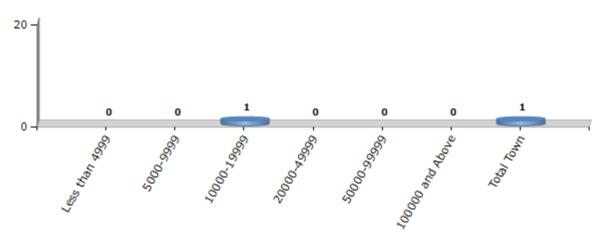

#### **Number of Towns by Population Size - 2011**

| Less than | 5000-9999 | 10000- | 20000- | 50000- | 100000 and | Total |
|-----------|-----------|--------|--------|--------|------------|-------|
| 4999      |           | 19999  | 49999  | 99999  | Above      | Town  |
| 0         | 0         | 1      | 0      | 0      | 0          | 1     |

Number of Towns by Population Size - 2011