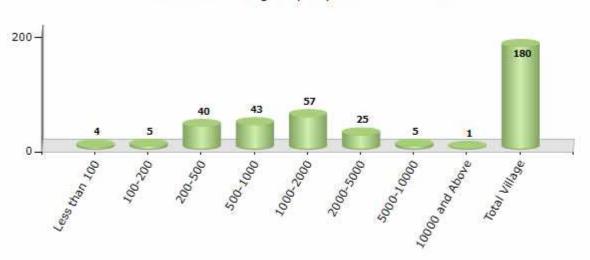

#### Number of Villages by Population Size - 2011

| Less<br>than<br>100 | 100-<br>200 | 200-<br>500 | 500-<br>1000 | 1000-<br>2000 | 2000-<br>5000 | 5000-<br>10000 | 10000<br>and<br>Above | Total<br>Village |
|---------------------|-------------|-------------|--------------|---------------|---------------|----------------|-----------------------|------------------|
| 4                   | 5           | 40          | 43           | 57            | 25            | 5              | 1                     | 180              |