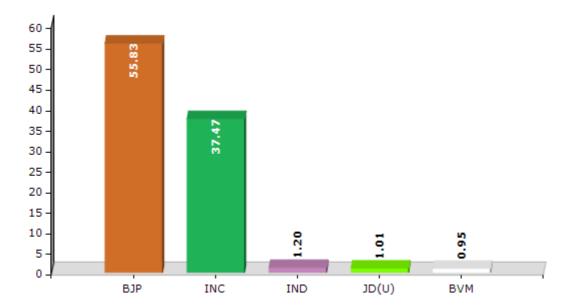

#### **Summary Result of Assembly Election - 2016**

| Candidate Name    | Party | Votes | Votes % |
|-------------------|-------|-------|---------|
| Topon Kumar Gogoi | ВЈР   | 73327 | 55.83   |
| Sarat Barkataky   | INC   | 49210 | 37.47   |
| Ratan Hemrom      | IND   | 1579  | 1.2     |
| Anup Bhowmik      | JD(U) | 1330  | 1.01    |
| Bishnu Koya       | BVM   | 1254  | 0.95    |
| Raymond Kujur     | JNCP  | 770   | 0.59    |
| Monil Bokalial    | LDP   | 732   | 0.56    |
|                   | NOTA  | 3144  | 2.39    |

#### Votes Percentage of Top Parties - 2016