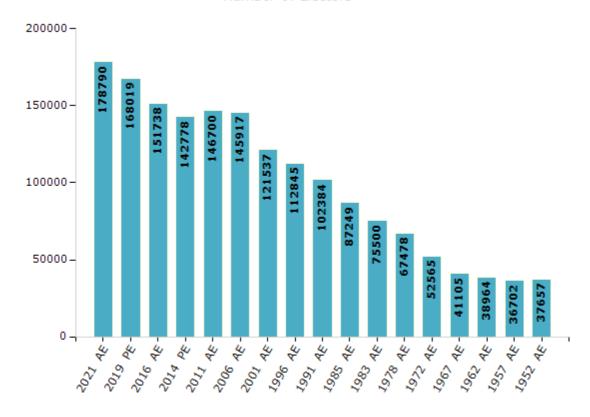

#### **Electors by Male & Female**

| Year    | Male  | Female | Others | Total  |
|---------|-------|--------|--------|--------|
| 2021 AE | 90042 | 88748  | 0      | 178790 |
| 2019 PE | 86279 | 81739  | 1      | 168019 |
| 2016 AE | 79276 | 72462  | 0      | 151738 |
| 2014 PE | 74694 | 68084  | 0      | 142778 |
| 2011 AE | 76628 | 70072  | 0      | 146700 |
| 2009 PE | -     | -      | -      | -      |
| 2006 AE | 75891 | 70026  | -      | 145917 |
| 2004 PE | -     | -      | -      | -      |
| 2001 AE | 63637 | 57900  | -      | 121537 |
| 1999 PE | -     | -      | -      | -      |

| Year    | Male  | Female | Others | Total  |
|---------|-------|--------|--------|--------|
| 1996 AE | 59280 | 53565  | -      | 112845 |
| 1991 AE | 54870 | 47514  | -      | 102384 |
| 1985 AE | 45517 | 41732  | -      | 87249  |
| 1983 AE | 41549 | 33951  | -      | 75500  |
| 1978 AE | 39483 | 27995  | -      | 67478  |
| 1972 AE | 28766 | 23799  | -      | 52565  |
| 1967 AE | -     | -      | -      | 41105  |
| 1962 AE | -     | -      | -      | 38964  |
| 1957 AE | -     | -      | -      | 36702  |
| 1952 AE | -     | -      | -      | 37657  |

#### Number of Electors

Note: AE: Assembly Election, PE: Assembly Segment of Parliamentary Election