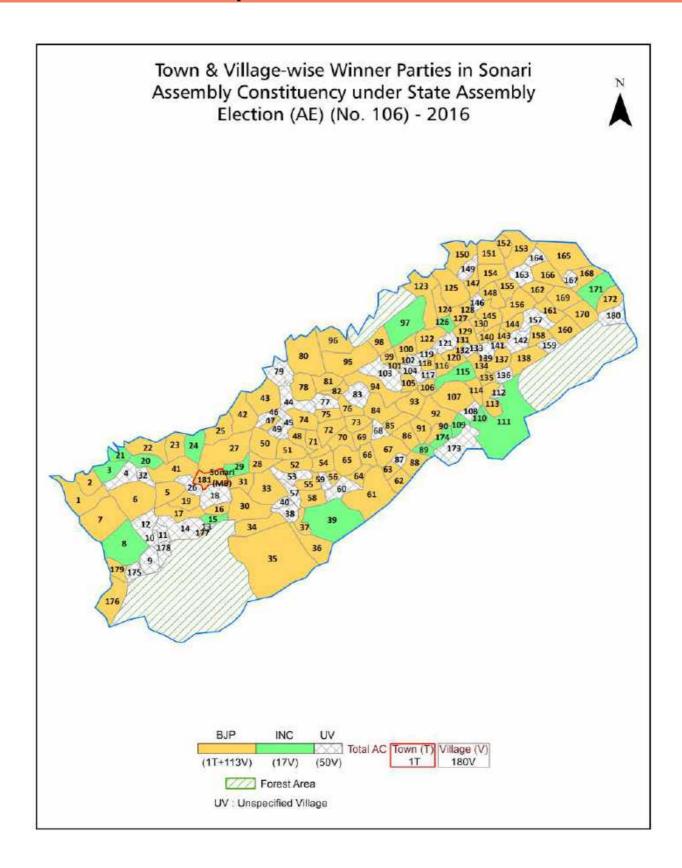

#### **Polling Station Level Election Results**

Polling Station-wise Votes Secured by Overall Top Five Parties in Sonari Assembly in Assembly Election (AE) under Jorhat Parliamentary Constituency in Assam (2016)