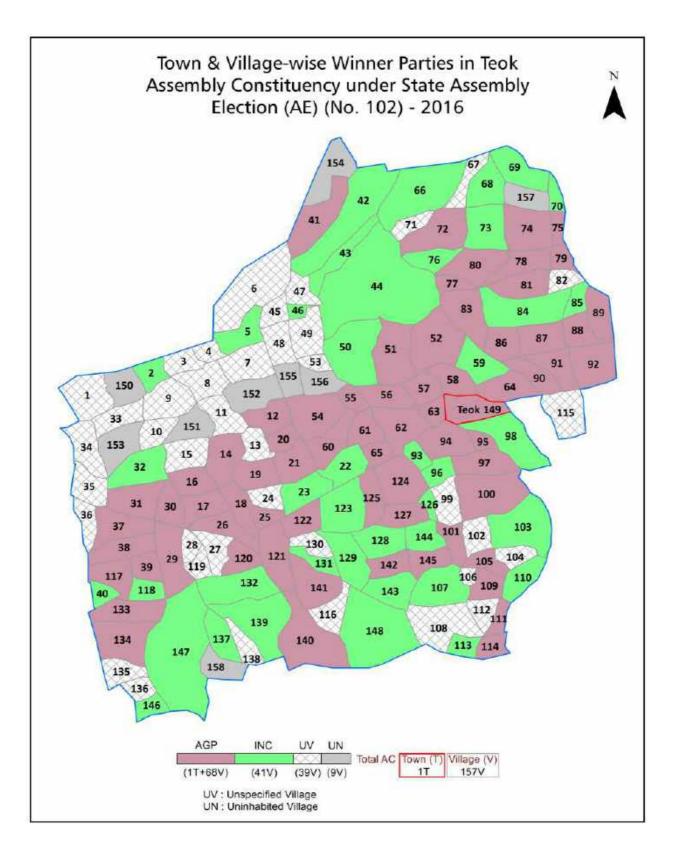

| 152      |  |  |  |  |
| 11  | Disclaimer                                                                                                                                                                                                                                                                                                                                                                                                                                                                | 154      |  |  |  |  |

#### Location & Political Map



indiastatelections



#### **Administrative Setup**

#### List of Village Panchayat & Intermediate Panchayat (Block) Name - 2011

| Village Name                    | Village Panchayat Name | Intermediate Panchayat<br>Name |  |
|---------------------------------|------------------------|--------------------------------|--|
| Alichiga Pathar                 | Bamun Pukhori          | Jorhat Central                 |  |
| Arandhara Gaon                  | Chipahi Khadar         | Jorhat Central                 |  |
| Badulipukhuri Maja Gaon         | Rajai Baduli Pukhuri   | Jorhat Central                 |  |
| Bailung Gaon                    | 11 No Publahing        | Jorhat Central                 |  |
| Bajor Chiga                     | Madhya Chowkhat        | Kaliapani