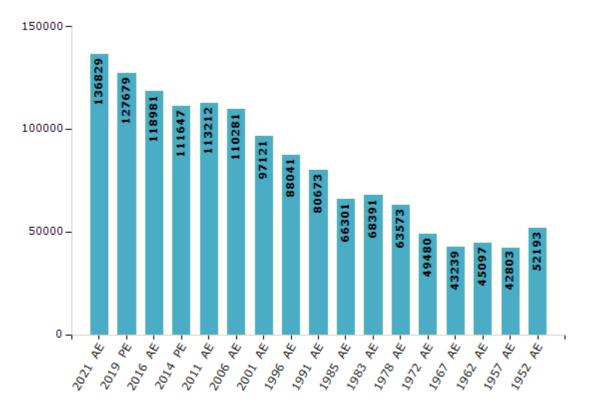

#### **Electors by Male & Female**

| Year    | Male  | Female | Others | Total  | Year    | Male  | Female | Others | Total |
|---------|-------|--------|--------|--------|---------|-------|--------|--------|-------|
| 2021 AE | 68998 | 67830  | 1      | 136829 | 1996 AE | 45519 | 42522  | -      | 88041 |
| 2019 PE | 65214 | 62465  | 0      | 127679 | 1991 AE | 42947 | 37726  | -      | 80673 |
| 2016 AE | 61073 | 57908  | 0      | 118981 | 1985 AE | 34929 | 31372  | -      | 66301 |
| 2014 PE | 57199 | 54448  | 0      | 111647 | 1983 AE | 36959 | 31432  | -      | 68391 |
| 2011 AE | 56433 | 56779  | 0      | 113212 | 1978 AE | 34748 | 28825  | -      | 63573 |
| 2009 PE | -     | -      | -      | -      | 1972 AE | 25796 | 23684  | -      | 49480 |
| 2006 AE | 55723 | 54558  | -      | 110281 | 1967 AE | -     | -      | -      | 43239 |
| 2004 PE | -     | -      | -      | -      | 1962 AE | -     | -      | -      | 45097 |
| 2001 AE | 50838 | 46283  | -      | 97121  | 1957 AE | -     | -      | -      | 42803 |
| 1999 PE | -     | -      | -      | -      | 1952 AE | -     | -      | -      | 52193 |

Number of Electors

Note : AE : Assembly Election, PE : Assembly Segment of Parliamentary Election

indiastatelections