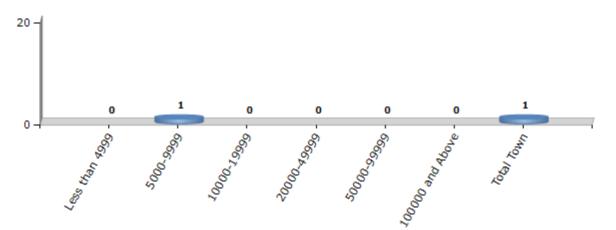

#### Number of Towns by Population Size - 2011

| Less than | 5000-9999 | 10000- | 20000- | 50000- | 100000 and | Total |
|-----------|-----------|--------|--------|--------|------------|-------|
| 4999      |           | 19999  | 49999  | 99999  | Above      | Town  |
| 0         | 1         | 0      | 0      | 0      | 0          | 1     |

Number of Towns by Population Size - 2011