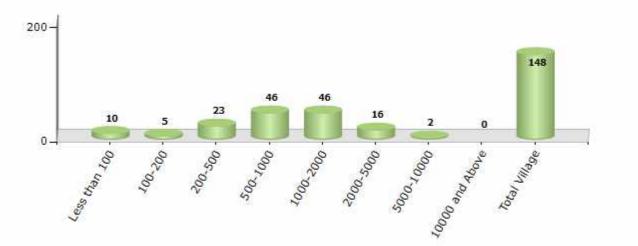

#### Number of Villages by Population Size - 2011

| Less<br>than<br>100 | 100-<br>200 | 200-<br>500 | 500-<br>1000 | 1000-<br>2000 | 2000-<br>5000 | 5000-<br>10000 | 10000<br>and<br>Above | Total<br>Village |
|---------------------|-------------|-------------|--------------|---------------|---------------|----------------|-----------------------|------------------|
| 10                  | 5           | 23          | 46           | 46            | 16            | 2              | 0                     | 148              |

Number of Villages by Population Size - 2011