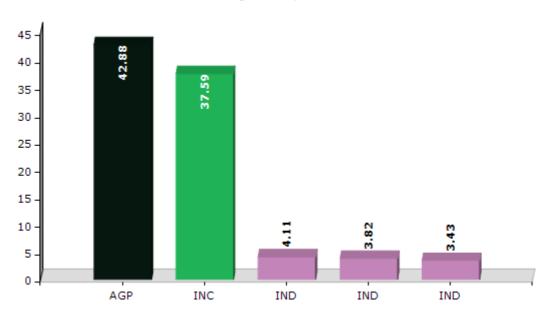

#### **Summary Result of Assembly Election - 2016**

| Candidate Name       | Party      | Votes | Votes % |
|----------------------|------------|-------|---------|
| Renupoma Rajkhowa    | AGP        | 40928 | 42.88   |
| Pallabi Saikia Gogoi | INC        | 35879 | 37.59   |
| Gojanand Munda       | IND        | 3923  | 4.11    |
| Bubul Dutta          | IND        | 3645  | 3.82    |
| Mohendra Kumar Gogoi | IND        | 3270  | 3.43    |
| Jiten Tanti          | CPI(ML)(L) | 1611  | 1.69    |
| Ranjan Jyoti Phukon  | IND        | 1441  | 1.51    |
| Chiranjit Borah      | IND        | 1088  | 1.14    |
| Krishnaa Gogoi       | IND        | 811   | 0.85    |
| Ashraf Hussain       | IND        | 753   | 0.79    |
| Jotin Saikia         | IND        | 527   | 0.55    |
|                      | ΝΟΤΑ       | 1570  | 1.64    |

Votes Percentage of Top Parties - 2016