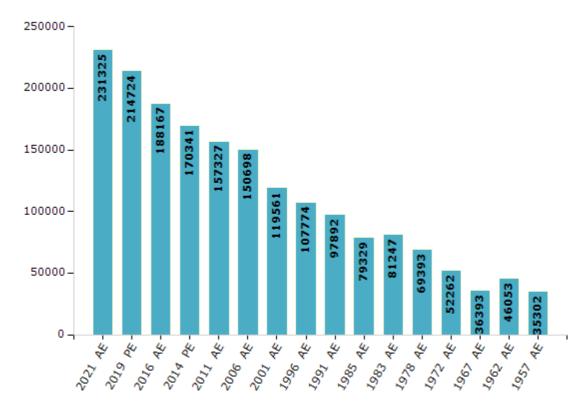

#### **Electors by Male & Female**

| Year    | Male   | Female | Others | Total  |
|---------|--------|--------|--------|--------|
| 2021 AE | 119538 | 111767 | 20     | 231325 |
| 2019 PE | 111615 | 103090 | 19     | 214724 |
| 2016 AE | 99026  | 89141  | 0      | 188167 |
| 2014 PE | 89472  | 80869  | 0      | 170341 |
| 2011 AE | 81579  | 75748  | 0      | 157327 |
| 2009 PE | -      | -      | -      | -      |
| 2006 AE | 77574  | 73124  | -      | 150698 |
| 2004 PE | -      | -      | -      | -      |
| 2001 AE | 61799  | 57762  | -      | 119561 |
| 1999 PE | -      | -      | -      | -      |

| Year    | Male  | Female | Others | Total  |
|---------|-------|--------|--------|--------|
| 1996 AE | 59878 | 47896  | -      | 107774 |
| 1991 AE | 58743 | 39149  | -      | 97892  |
| 1985 AE | 42458 | 36871  | -      | 79329  |
| 1983 AE | 43893 | 37354  | -      | 81247  |
| 1978 AE | 38896 | 30497  | -      | 69393  |
| 1972 AE | 26452 | 25810  | -      | 52262  |
| 1967 AE | -     | -      | -      | 36393  |
| 1962 AE | -     | -      | -      | 46053  |
| 1957 AE | -     | -      | -      | 35302  |
| 1952 AE | -     | -      | -      | -      |

#### Number of Electors

 $\textbf{Note:} \ \mathsf{AE:} \ \mathsf{Assembly} \ \mathsf{Election}, \ \mathsf{PE:} \ \mathsf{Assembly} \ \mathsf{Segment} \ \mathsf{of} \ \mathsf{Parliamentary} \ \mathsf{Election}$ 