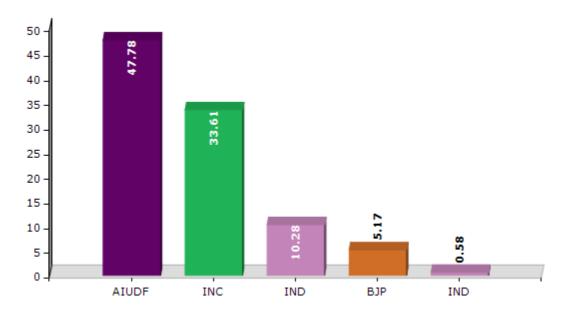

#### **Summary Result of Assembly Election - 2016**

| Candidate Name      | Party   | Votes | Votes % |
|---------------------|---------|-------|---------|
| Aminul Islam        | AIUDF   | 82786 | 47.78   |
| Anwar Hussain       | INC     | 58233 | 33.61   |
| Muzibur Rahman      | IND     | 17807 | 10.28   |
| Mukut Kumar Debnath | ВЈР     | 8958  | 5.17    |
| Mubarak Ali Pathan  | IND     | 1004  | 0.58    |
| Mainul Hoque        | IND     | 843   | 0.49    |
| Rajani Kanta Nath   | JMBP    | 823   | 0.48    |
| Jamanur Rahman      | RCPI(R) | 737   | 0.43    |
| Jehirul Islam       | AITC    | 710   | 0.41    |
|                     | NOTA    | 1358  | 0.78    |

#### Votes Percentage of Top Parties - 2016