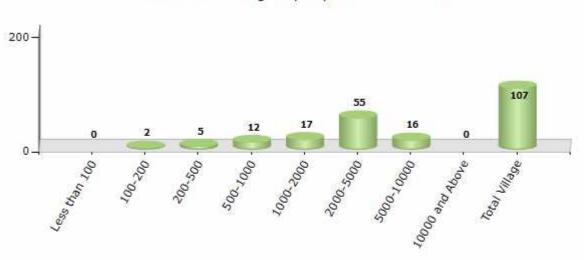

#### Number of Villages by Population Size - 2011

| Less<br>than<br>100 | 100-<br>200 | 200-<br>500 | 500-<br>1000 | 1000-<br>2000 | 2000-<br>5000 | 5000-<br>10000 | 10000<br>and<br>Above | Total<br>Village |
|---------------------|-------------|-------------|--------------|---------------|---------------|----------------|-----------------------|------------------|
| 0                   | 2           | 5           | 12           | 17            | 55            | 16             | 0                     | 107              |