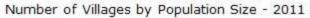

#### Number of Villages by Population Size - 2011

| Less<br>than<br>100 | 100-<br>200 | 200-<br>500 | 500-<br>1000 | 1000-<br>2000 | 2000-<br>5000 | 5000-<br>10000 | 10000<br>and<br>Above | Total<br>Village |
|---------------------|-------------|-------------|--------------|---------------|---------------|----------------|-----------------------|------------------|
| 8                   | 21          | 94          | 89           | 45            | 17            | 1              | 0                     | 275              |