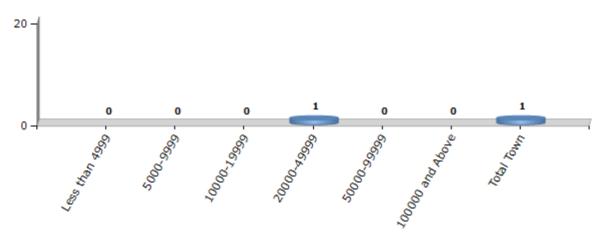

#### **Number of Towns by Population Size - 2011**

| _ | ss than<br>4999 | 5000-9999 | 10000-<br>19999 | 20000-<br>49999 | 50000-<br>99999 | 100000 and<br>Above | Total<br>Town |
|---|-----------------|-----------|-----------------|-----------------|-----------------|---------------------|---------------|
|   | 0               | 0         | 0               | 1               | 0               | 0                   | 1             |