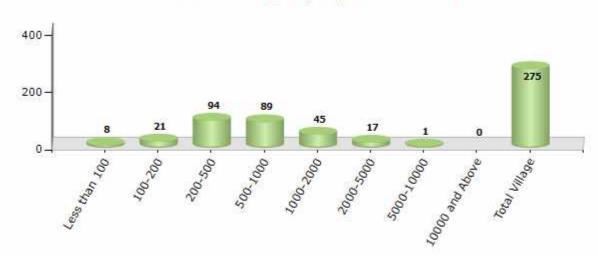

#### Number of Villages by Population Size - 2011

| Less<br>than<br>100 | 100-<br>200 | 200-<br>500 | 500-<br>1000 | 1000-<br>2000 | 2000-<br>5000 | 5000-<br>10000 | 10000<br>and<br>Above | Total<br>Village |
|---------------------|-------------|-------------|--------------|---------------|---------------|----------------|-----------------------|------------------|
| 8                   | 21          | 94          | 89           | 45            | 17            | 1              | 0                     | 275              |