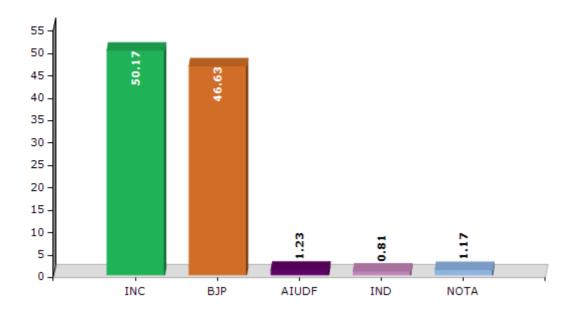

#### **Summary Result of Assembly Election - 2016**

| Candidate Name      | Party | Votes | Votes % |
|---------------------|-------|-------|---------|
| Ajanta Neog         | INC   | 73862 | 50.17   |
| Bitupan Saikia      | ВЈР   | 68649 | 46.63   |
| Syed Jahid Abdullah | AIUDF | 1804  | 1.23    |
| Dipankar Das        | IND   | 1193  | 0.81    |
|                     | NOTA  | 1717  | 1.17    |

#### Votes Percentage of Top Parties - 2016