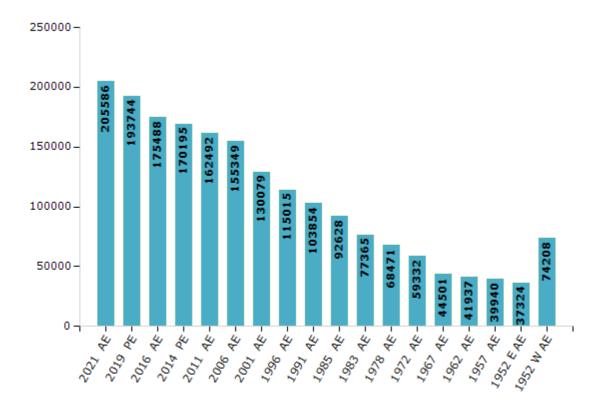

#### **Electors by Male & Female**

| Year    | Male   | Female | Others | Total  |
|---------|--------|--------|--------|--------|
| 2021 AE | 102902 | 102683 | 1      | 205586 |
| 2019 PE | 98093  | 95651  | 0      | 193744 |
| 2016 AE | 89765  | 85723  | 0      | 175488 |
| 2014 PE | 87007  | 83188  | 0      | 170195 |
| 2011 AE | 82861  | 79631  | 0      | 162492 |
| 2009 PE | -      | -      | -      | -      |
| 2006 AE | 79693  | 75656  | -      | 155349 |
| 2004 PE | -      | -      | -      | -      |
| 2001 AE | 67593  | 62486  | -      | 130079 |
| 1999 PE | -      | -      | -      | -      |
| 1996 AE | 60013  | 55002  | -      | 115015 |

| Year        | Male  | Female | Others | Total  |
|-------------|-------|--------|--------|--------|
| 1991 AE     | 62348 | 41506  | -      | 103854 |
| 1985 AE     | 51306 | 41322  | -      | 92628  |
| 1983 AE     | 41577 | 35788  | -      | 77365  |
| 1978 AE     | 36916 | 31555  | -      | 68471  |
| 1972 AE     | 32181 | 27151  | -      | 59332  |
| 1967 AE     | -     | -      | -      | 44501  |
| 1962 AE     | -     | -      | -      | 41937  |
| 1957 AE     | -     | -      | -      | 39940  |
| 1952 (E) AE | -     | -      | -      | 37324  |
| 1952 (W) AE | -     | -      | -      | 74208  |
|             |       |        |        |        |

#### Number of Electors

**Note:** AE: Assembly Election, PE: Assembly Segment of Parliamentary Election